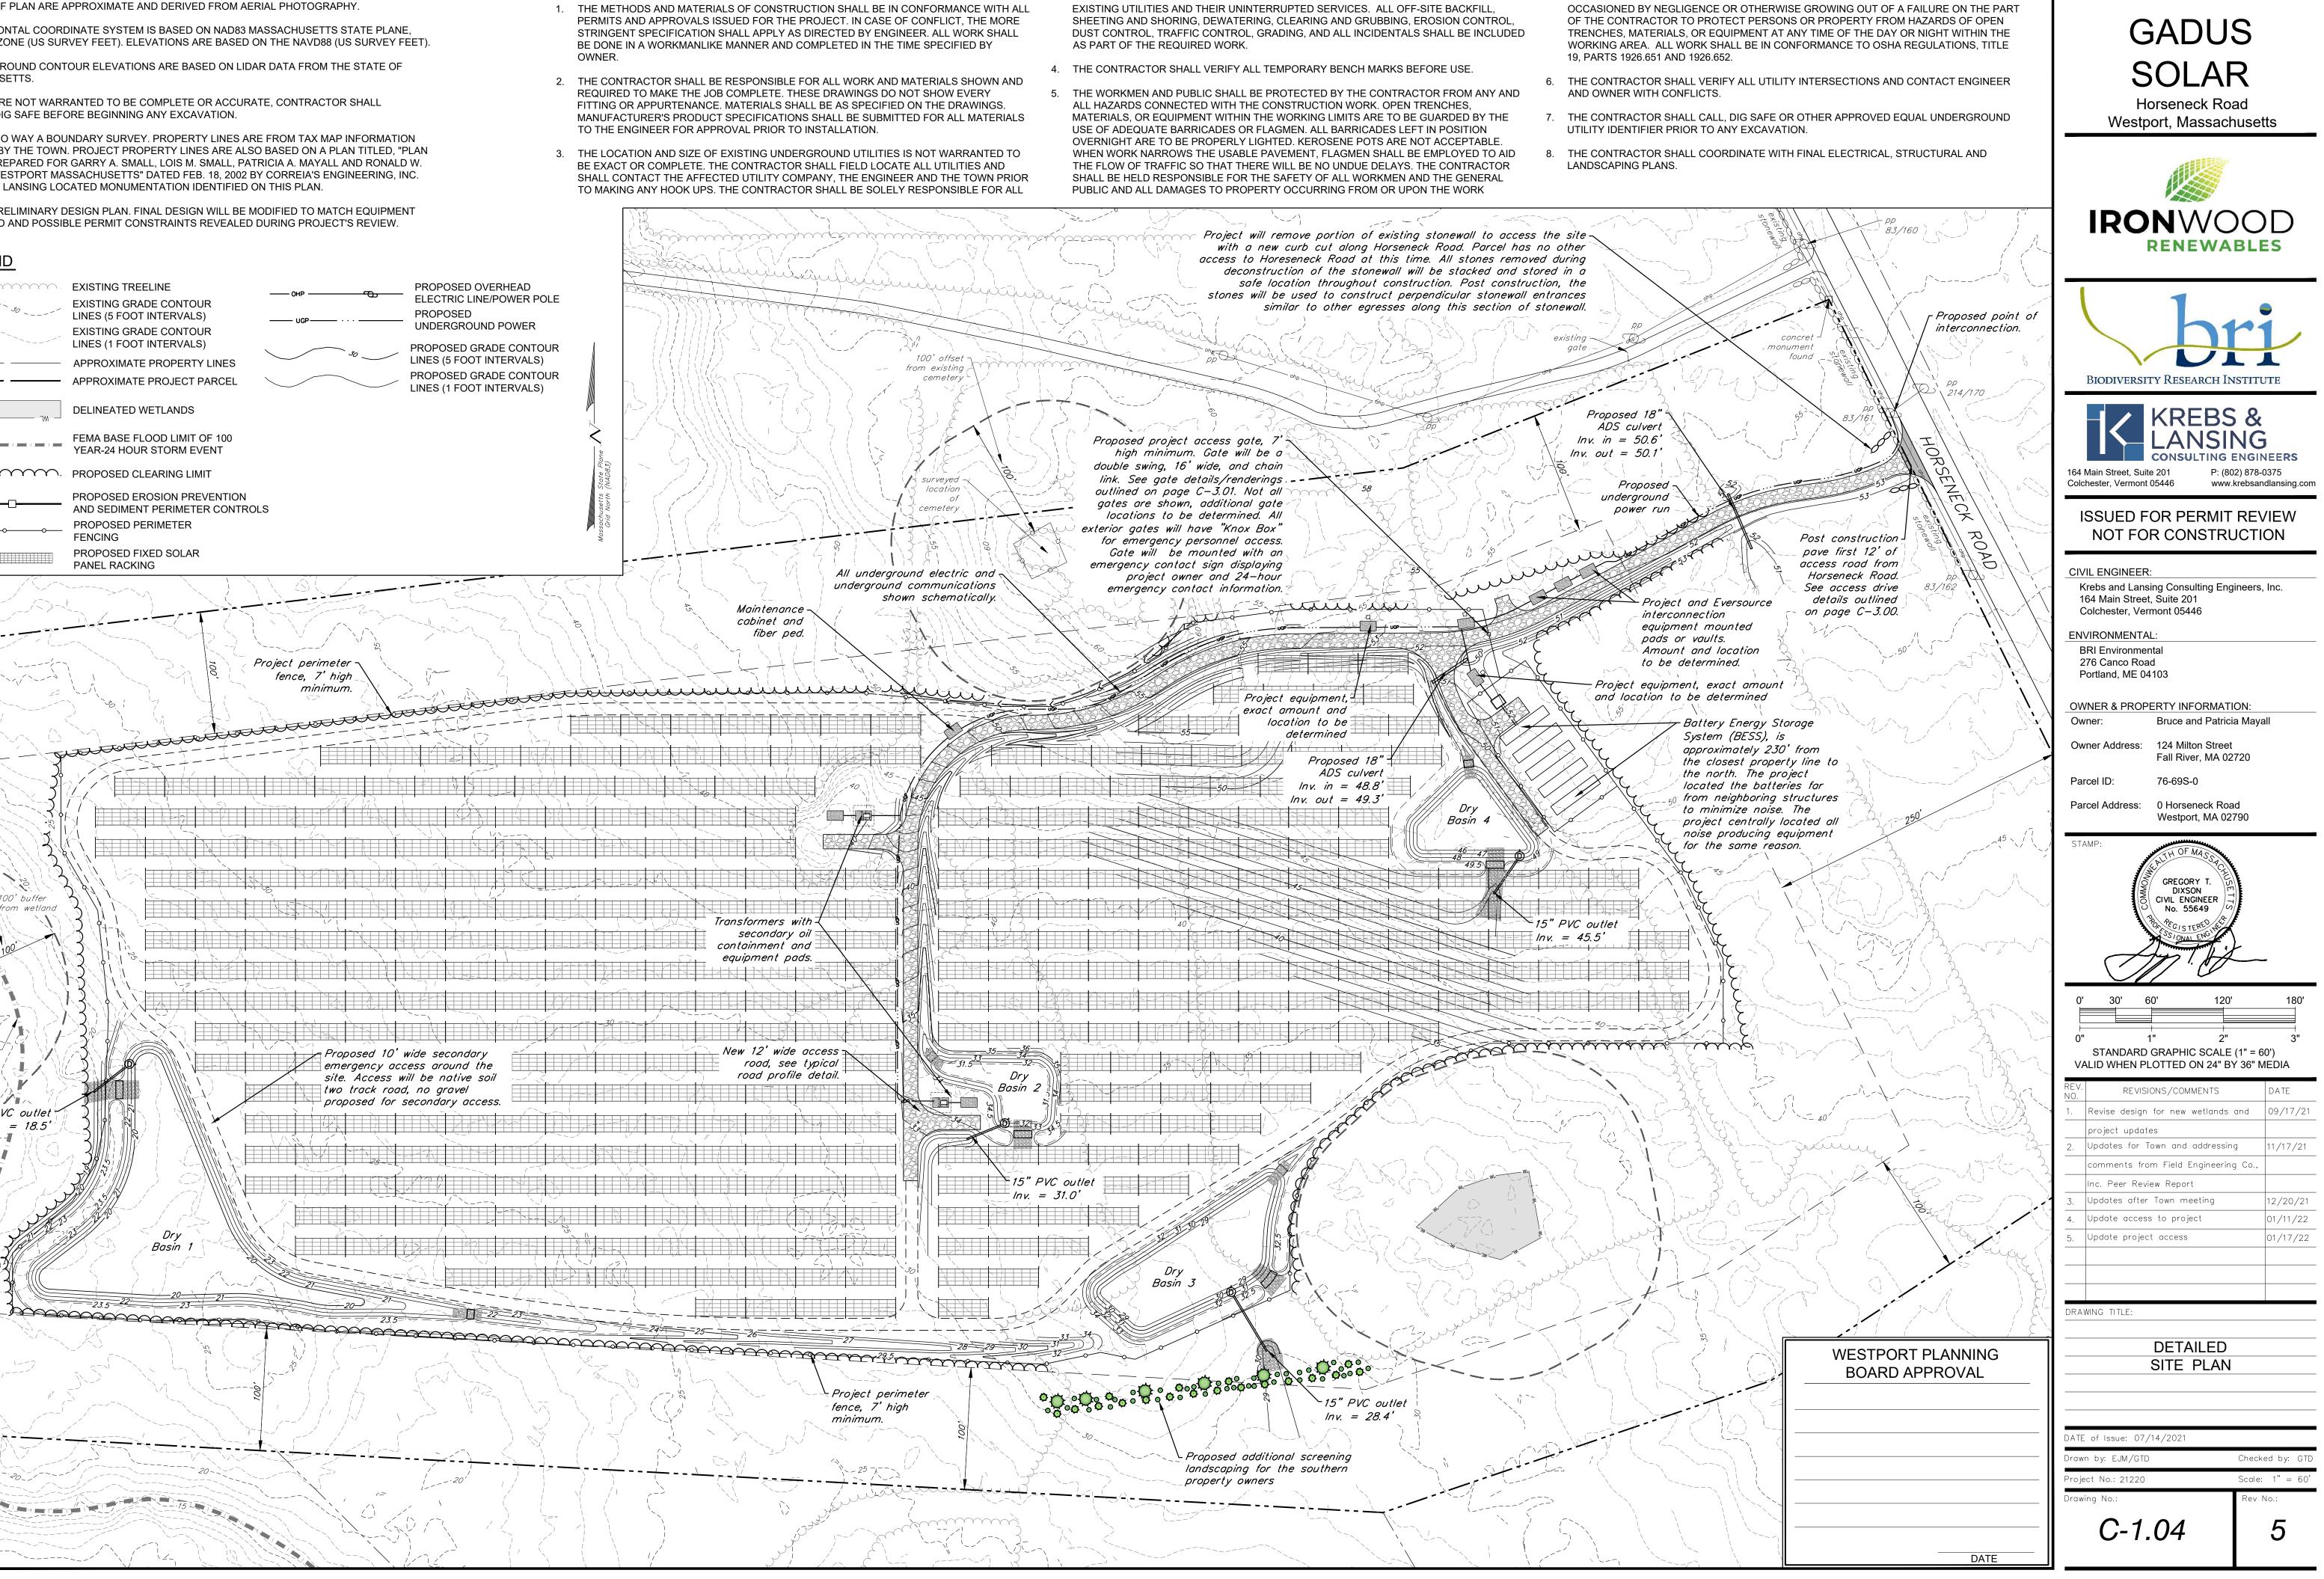

- 1. ASPECTS OF PLAN ARE APPROXIMATE AND DERIVED FROM AERIAL PHOTOGRAPHY.
- 2. THE HORIZONTAL COORDINATE SYSTEM IS BASED ON NAD83 MASSACHUSETTS STATE PLANE, MAINLAND ZONE (US SURVEY FEET). ELEVATIONS ARE BASED ON THE NAVD88 (US SURVEY FEET).
- EXISTING GROUND CONTOUR ELEVATIONS ARE BASED ON LIDAR DATA FROM THE STATE OF MASSACHUSETTS.
- 4. UTILITIES ARE NOT WARRANTED TO BE COMPLETE OR ACCURATE, CONTRACTOR SHALL CONTACT DIG SAFE BEFORE BEGINNING ANY EXCAVATION.
- THIS IS IN NO WAY A BOUNDARY SURVEY. PROPERTY LINES ARE FROM TAX MAP INFORMATION PROVIDED BY THE TOWN. PROJECT PROPERTY LINES ARE ALSO BASED ON A PLAN TITLED. "PLAN OF LAND PREPARED FOR GARRY A. SMALL, LOIS M. SMALL, PATRICIA A. MAYALL AND RONALD W. SMALL IN WESTPORT MASSACHUSETTS" DATED FEB. 18, 2002 BY CORREIA'S ENGINEERING, INC. KREBS AND LANSING LOCATED MONUMENTATION IDENTIFIED ON THIS PLAN.
- THIS IS A PRELIMINARY DESIGN PLAN. FINAL DESIGN WILL BE MODIFIED TO MATCH EQUIPMENT PURCHASED AND POSSIBLE PERMIT CONSTRAINTS REVEALED DURING PROJECT'S REVIEW.

## LEGEND

EXISTING TREELINE EXISTING GRADE CONTOUR LINES (5 FOOT INTERVALS) EXISTING GRADE CONTOUR LINES (1 FOOT INTERVALS) APPROXIMATE PROPERTY LINES APPROXIMATE PROJECT PARCEL DELINEATED WETLANDS FEMA BASE FLOOD LIMIT OF 100 YEAR-24 HOUR STORM EVENT 

PROPOSED EROSION PREVENTION AND SEDIMENT PERIMETER CONTROLS PROPOSED PERIMETER FENCING PROPOSED FIXED SOLAR PANEL RACKING

PROPOSED OVERHEAD ELECTRIC LINE/POWER POLE PROPOSED UNDERGROUND POWER

LINES (5 FOOT INTERVALS) PROPOSED GRADE CONTOUR LINES (1 FOOT INTERVALS)