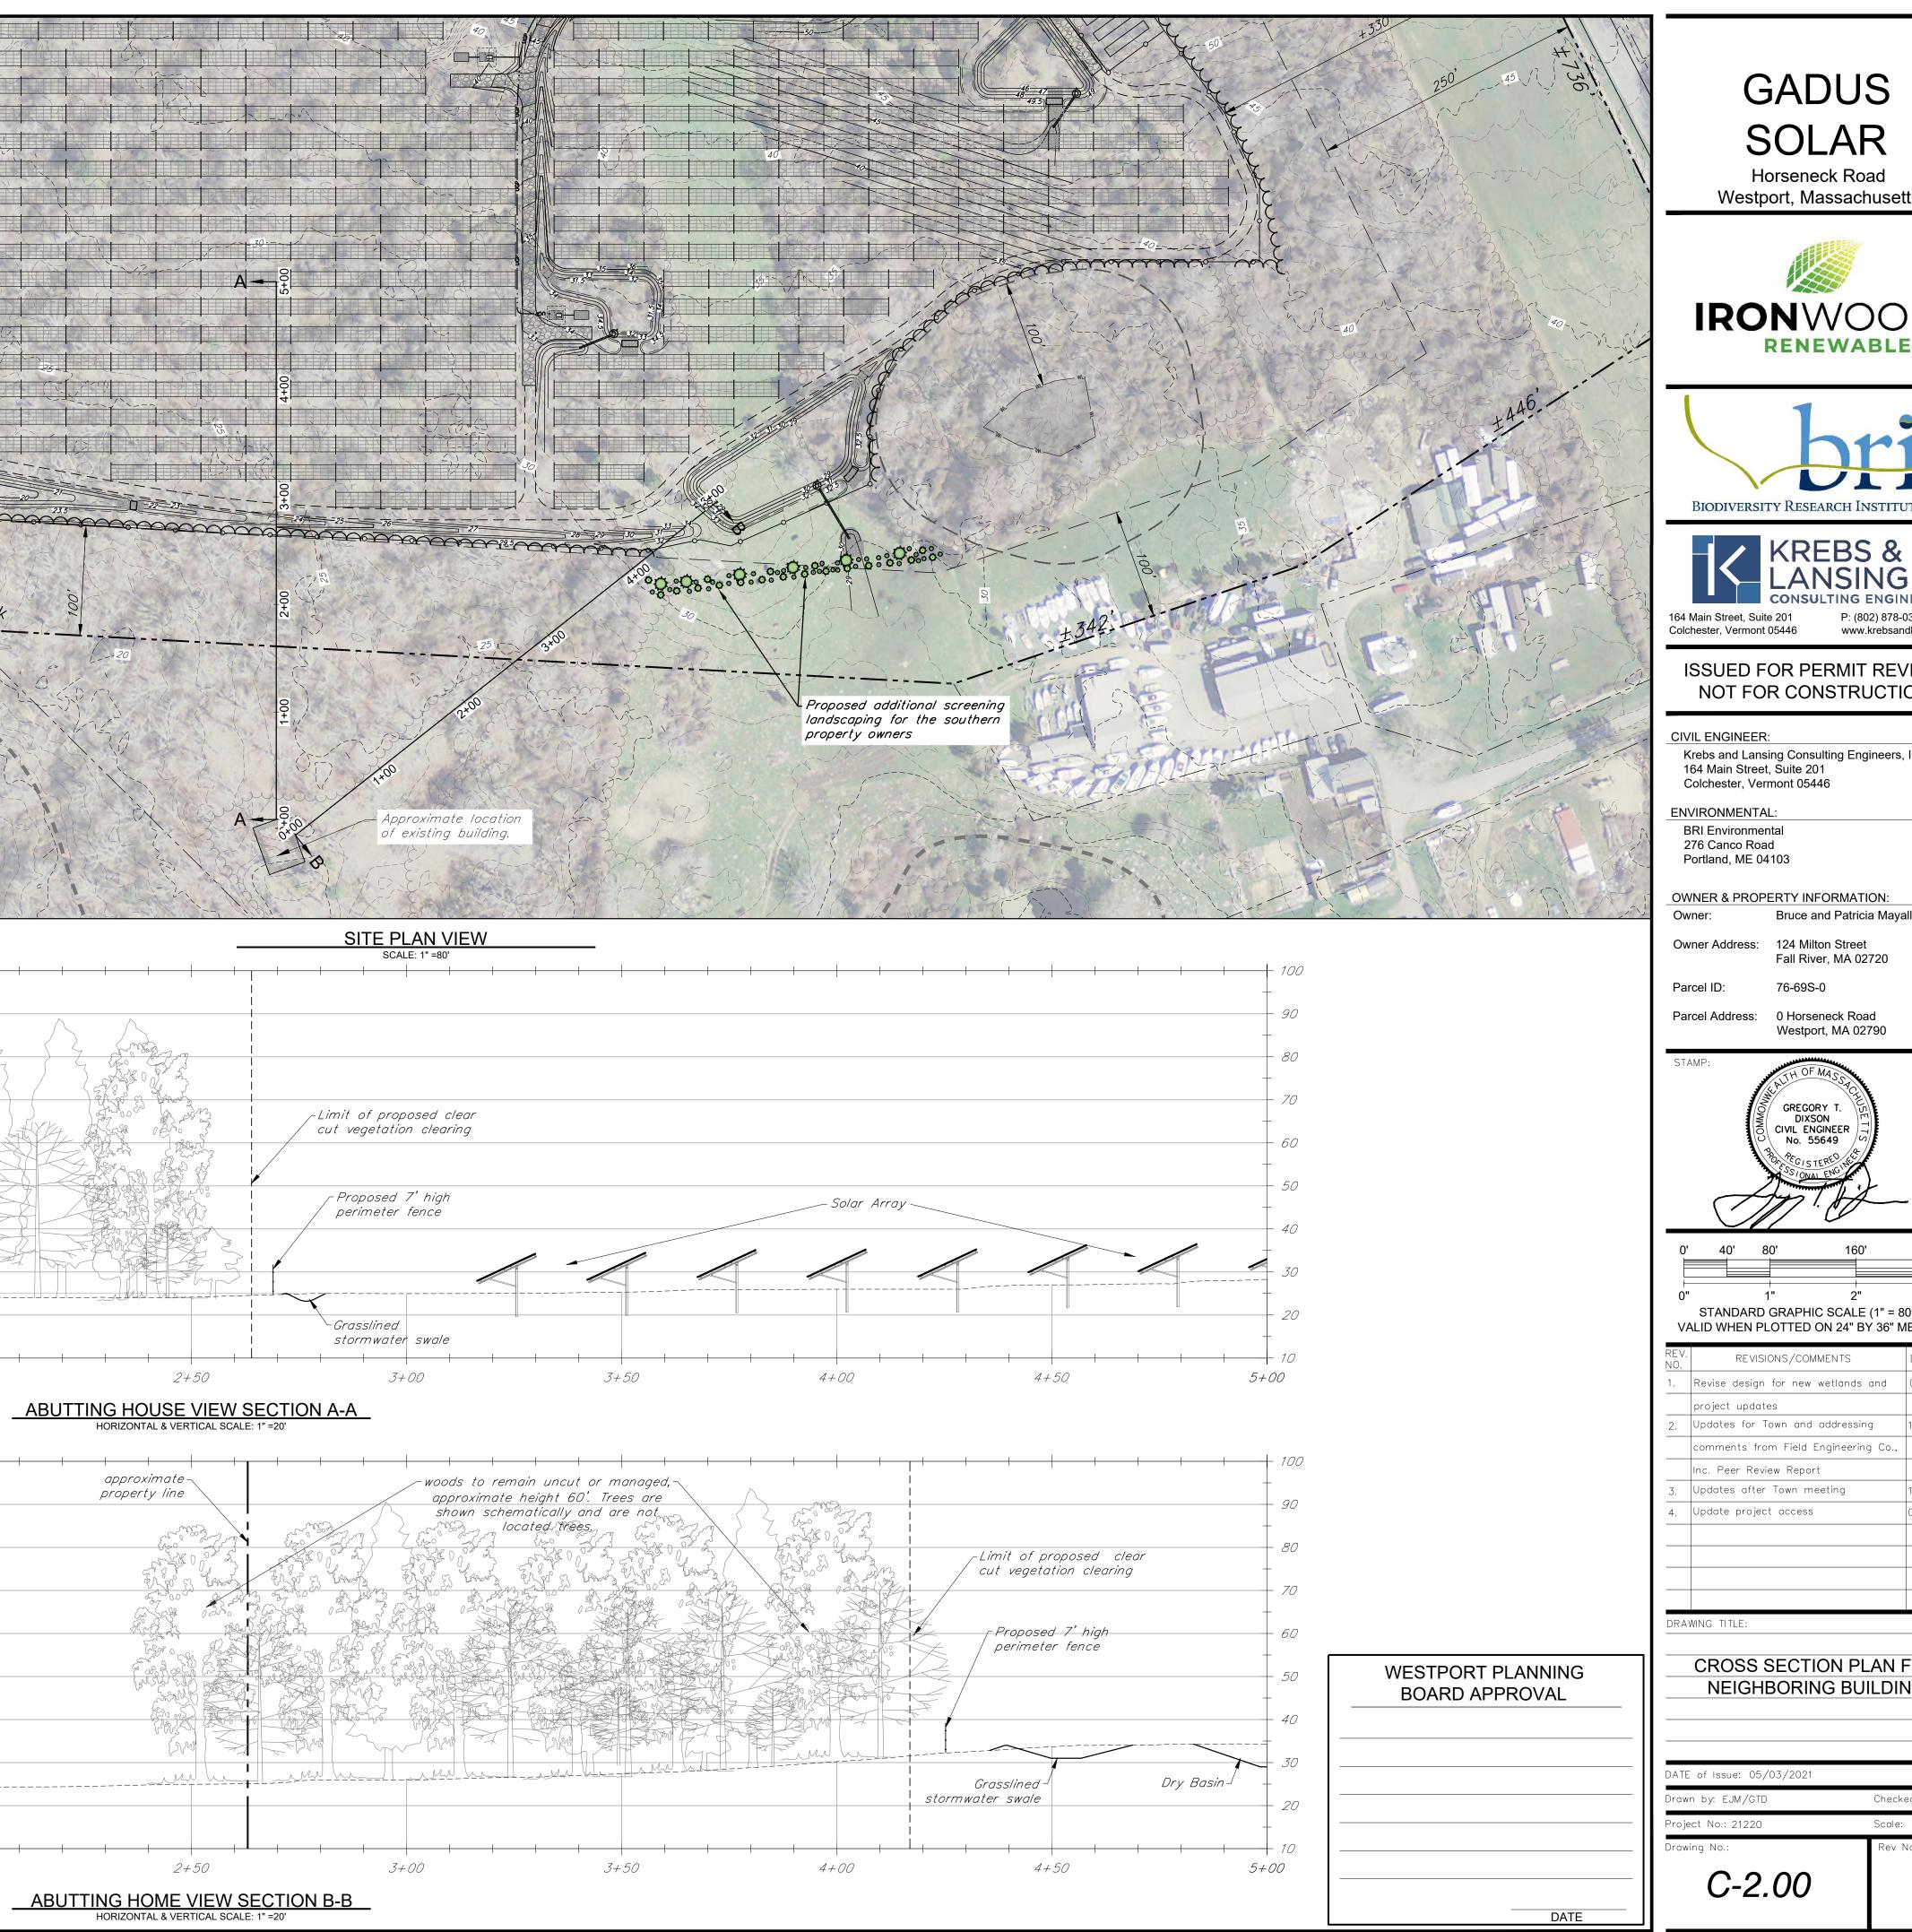

- OWNER.

Project perimeter fence, 7' high

prostation and the second and the second the

emergency access around the

site. Access will be native soil two track road, no gravel proposed for secondary access

lnv. = 18.5'

E100' buffer

from wetland

FEMA base flood -

24 hour storm [

(BFE)

for the 100 year

# 15" PVC outlet

# Dry Basin

PROPOSED GRADE CONTOUR

PERMITS AND APPROVALS ISSUED FOR THE PROJECT. IN CASE OF CONFLICT, THE MORE STRINGENT SPECIFICATION SHALL APPLY AS DIRECTED BY ENGINEER. ALL WORK SHALL BE DONE IN A WORKMANLIKE MANNER AND COMPLETED IN THE TIME SPECIFIED BY

| 50                      | - Approximate edg<br>/ existing building | ge of |   |          |                              |                        | <br>    |    | <br>     |
|-------------------------|------------------------------------------|-------|---|----------|------------------------------|------------------------|---------|----|----------|
| 40                      |                                          |       |   |          | – area alreac<br>for buildin | ly cleared<br>g access |         |    | <br>     |
| 20 +                    |                                          |       |   | existing | ground -                     |                        | <br>    |    | <br>     |
| 10 <del> </del><br>0+00 | 2                                        | 0+50  | ) |          | 1+0                          | 70                     | <br>1+5 | 50 | <br>2+00 |