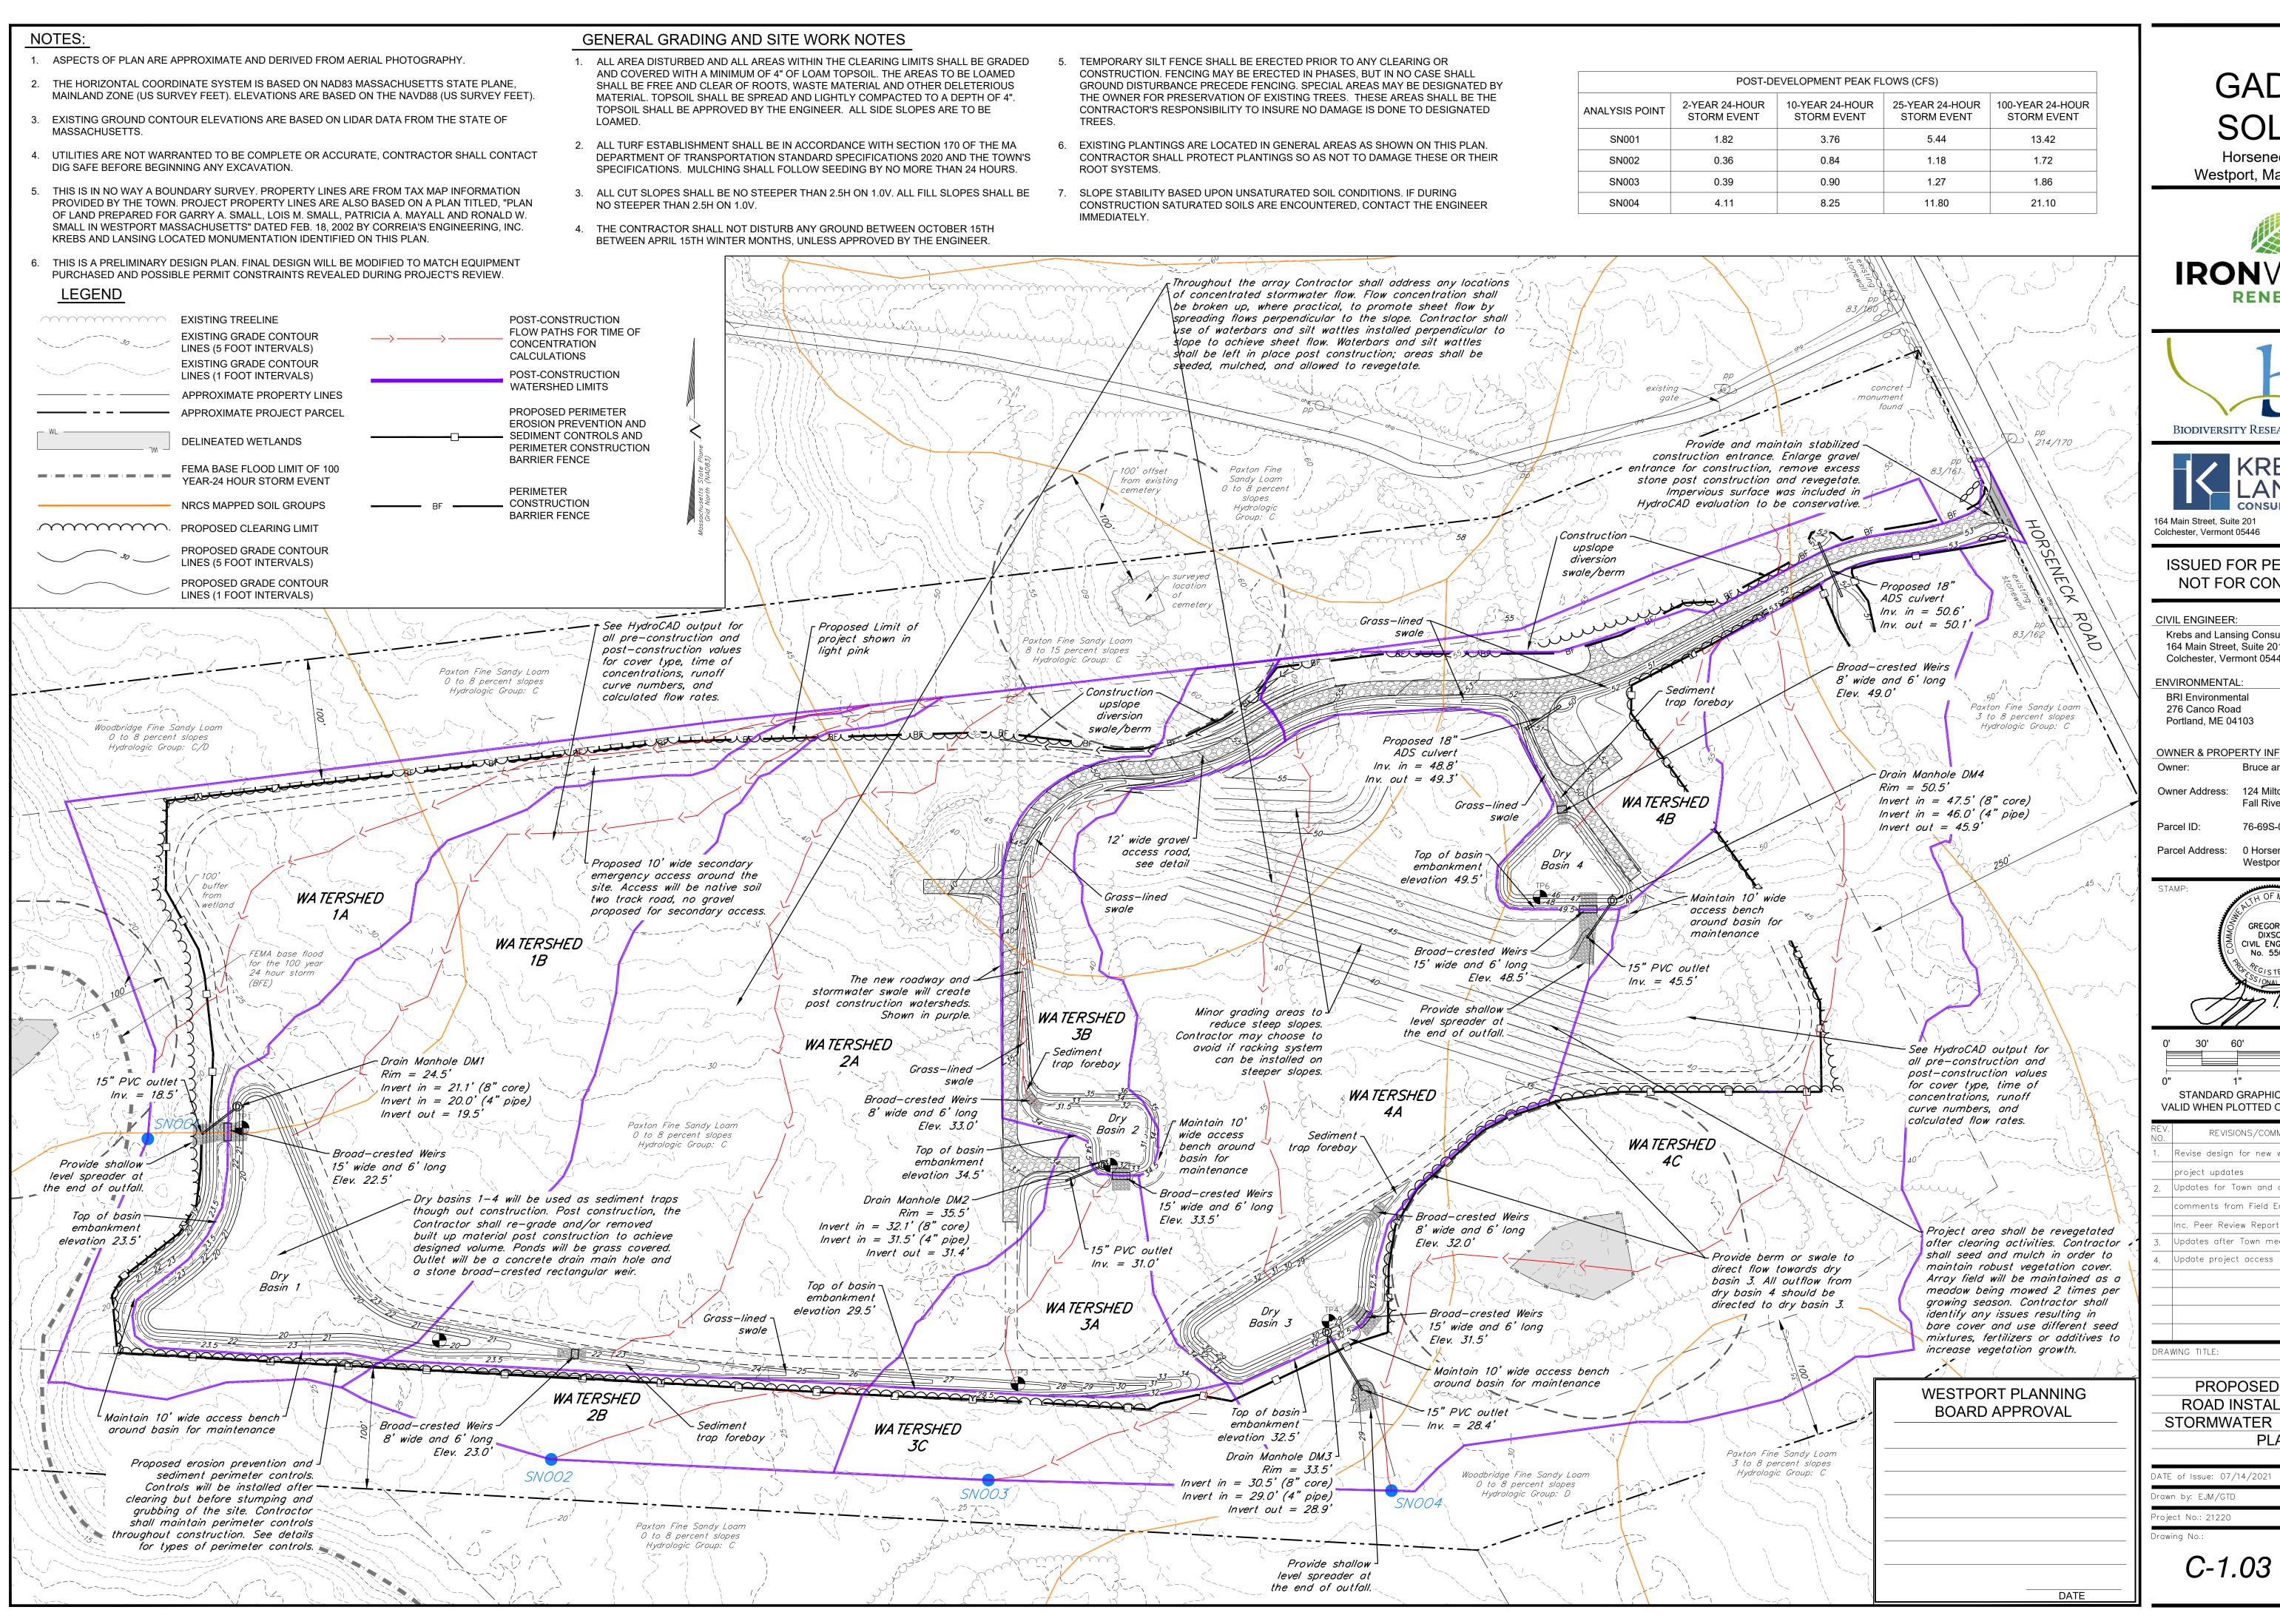

| ANALYSIS POINT | 2-YEAR 24-HOUR | 10-YEAR 24-HOUR | 25-YEAR 24-HOUR | 100-YEAR 24-HOUR |
|----------------|----------------|-----------------|-----------------|------------------|
|                | STORM EVENT    | STORM EVENT     | STORM EVENT     | STORM EVENT      |
| SN001          | 3.36           | 7.27            | 9.94            | 14.24            |
| SN002          | 4.10           | 9.62            | 13.46           | 19.74            |
| SN003          | 0.87           | 1.98            | 2.75            | 4.01             |
| SN004          | 7.74           | 16.06           | 21.65           | 30.58            |

- CLEARING ±13.1 ACRES.

| GADUS                                                                                                                             |                                    |  |  |  |  |
|-----------------------------------------------------------------------------------------------------------------------------------|------------------------------------|--|--|--|--|
| SOLAR                                                                                                                             |                                    |  |  |  |  |
| Horseneck Road<br>Westport, Massachusetts                                                                                         |                                    |  |  |  |  |
| IRONWC                                                                                                                            | OD                                 |  |  |  |  |
| RENEWA                                                                                                                            | BLES                               |  |  |  |  |
| h                                                                                                                                 |                                    |  |  |  |  |
| BIODIVERSITY RESEARCH IN                                                                                                          | STITUTE                            |  |  |  |  |
|                                                                                                                                   | ١G                                 |  |  |  |  |
| ISSUED FOR PERMIT<br>NOT FOR CONSTRU                                                                                              |                                    |  |  |  |  |
| VIL ENGINEER:<br>Krebs and Lansing Consulting Engi<br>164 Main Street, Suite 201<br>Colchester, Vermont 05446                     | neers, Inc.                        |  |  |  |  |
| NVIRONMENTAL:<br>BRI Environmental<br>276 Canco Road<br>Portland, ME 04103                                                        |                                    |  |  |  |  |
| WNER & PROPERTY INFORMATIO                                                                                                        |                                    |  |  |  |  |
| wner Address: 124 Milton Street<br>Fall River, MA 02                                                                              | 720                                |  |  |  |  |
| arcel ID: 76-69S-0<br>arcel Address: 0 Horseneck Roa                                                                              | d                                  |  |  |  |  |
| TAMP:                                                                                                                             |                                    |  |  |  |  |
| TAMP:<br>TAMP:<br>CALL OF MASS PCHUS<br>GREGORY T.<br>DIXSON<br>CIVIL ENGINEER<br>No. 55649<br>CIVIL ENGINEER<br>SS / ONAL ENGINE |                                    |  |  |  |  |
| ATT.                                                                                                                              |                                    |  |  |  |  |
| 0' 30' 60' 120'                                                                                                                   | 180'                               |  |  |  |  |
| D" 1" 2"<br>STANDARD GRAPHIC SCALE<br>/ALID WHEN PLOTTED ON 24" BY                                                                |                                    |  |  |  |  |
| REVISIONS/COMMENTS                                                                                                                | DATE                               |  |  |  |  |
| Revise design for new wetlands of project updates                                                                                 | and 09/17/21                       |  |  |  |  |
| Updates for Town and addressing<br>comments from Field Engineering                                                                | , ,                                |  |  |  |  |
| Inc. Peer Review Report<br>Updates after Town meeting                                                                             | 12/20/21                           |  |  |  |  |
| Update project access                                                                                                             | 01/17/22                           |  |  |  |  |
|                                                                                                                                   |                                    |  |  |  |  |
|                                                                                                                                   |                                    |  |  |  |  |
| AWING TITLE:                                                                                                                      |                                    |  |  |  |  |
| PROPOSED GRAI                                                                                                                     | DING                               |  |  |  |  |
| ROAD INSTALLATIC                                                                                                                  | N AND                              |  |  |  |  |
| STORMWATER MANA<br>PLAN                                                                                                           |                                    |  |  |  |  |
| TE of Issue: 07/14/2021                                                                                                           |                                    |  |  |  |  |
| wn by: EJM/GTD<br>ject No.: 21220                                                                                                 | Checked by: GTD<br>Scale: 1" = 60' |  |  |  |  |
| wing No.:                                                                                                                         | Rev No.:                           |  |  |  |  |
| C-1.03                                                                                                                            | 4                                  |  |  |  |  |

- 1. ASPECTS OF PLAN ARE APPROXIMATE AND DERIVED FROM AERIAL PHOTOGRAPHY.
- 2. THE HORIZONTAL COORDINATE SYSTEM IS BASED ON NAD83 MASSACHUSETTS STATE PLANE, MAINLAND ZONE (US SURVEY FEET). ELEVATIONS ARE BASED ON THE NAVD88 (US SURVEY FEET).
- EXISTING GROUND CONTOUR ELEVATIONS ARE BASED ON LIDAR DATA FROM THE STATE OF MASSACHUSETTS.
- 4. UTILITIES ARE NOT WARRANTED TO BE COMPLETE OR ACCURATE, CONTRACTOR SHALL CONTACT DIG SAFE BEFORE BEGINNING ANY EXCAVATION.
- THIS IS IN NO WAY A BOUNDARY SURVEY. PROPERTY LINES ARE FROM TAX MAP INFORMATION PROVIDED BY THE TOWN. PROJECT PROPERTY LINES ARE ALSO BASED ON A PLAN TITLED. "PLAN OF LAND PREPARED FOR GARRY A. SMALL, LOIS M. SMALL, PATRICIA A. MAYALL AND RONALD W. SMALL IN WESTPORT MASSACHUSETTS" DATED FEB. 18, 2002 BY CORREIA'S ENGINEERING, INC. KREBS AND LANSING LOCATED MONUMENTATION IDENTIFIED ON THIS PLAN.
- THIS IS A PRELIMINARY DESIGN PLAN. FINAL DESIGN WILL BE MODIFIED TO MATCH EQUIPMENT PURCHASED AND POSSIBLE PERMIT CONSTRAINTS REVEALED DURING PROJECT'S REVIEW.

## LEGEND

EXISTING TREELINE EXISTING GRADE CONTOUR LINES (5 FOOT INTERVALS) EXISTING GRADE CONTOUR LINES (1 FOOT INTERVALS) APPROXIMATE PROPERTY LINES APPROXIMATE PROJECT PARCEL DELINEATED WETLANDS FEMA BASE FLOOD LIMIT OF 100 YEAR-24 HOUR STORM EVENT 

PROPOSED EROSION PREVENTION AND SEDIMENT PERIMETER CONTROLS PROPOSED PERIMETER FENCING PROPOSED FIXED SOLAR PANEL RACKING

PROPOSED OVERHEAD ELECTRIC LINE/POWER POLE PROPOSED UNDERGROUND POWER

LINES (5 FOOT INTERVALS) PROPOSED GRADE CONTOUR LINES (1 FOOT INTERVALS)

- OWNER.

Project perimeter fence, 7' high

prostation and the second and the second the

emergency access around the

site. Access will be native soil two track road, no gravel proposed for secondary access

lnv. = 18.5'

E100' buffer

from wetland

FEMA base flood -

24 hour storm [

(BFE)

for the 100 year

# 15" PVC outlet

# Dry Basin

PROPOSED GRADE CONTOUR

PERMITS AND APPROVALS ISSUED FOR THE PROJECT. IN CASE OF CONFLICT, THE MORE STRINGENT SPECIFICATION SHALL APPLY AS DIRECTED BY ENGINEER. ALL WORK SHALL BE DONE IN A WORKMANLIKE MANNER AND COMPLETED IN THE TIME SPECIFIED BY