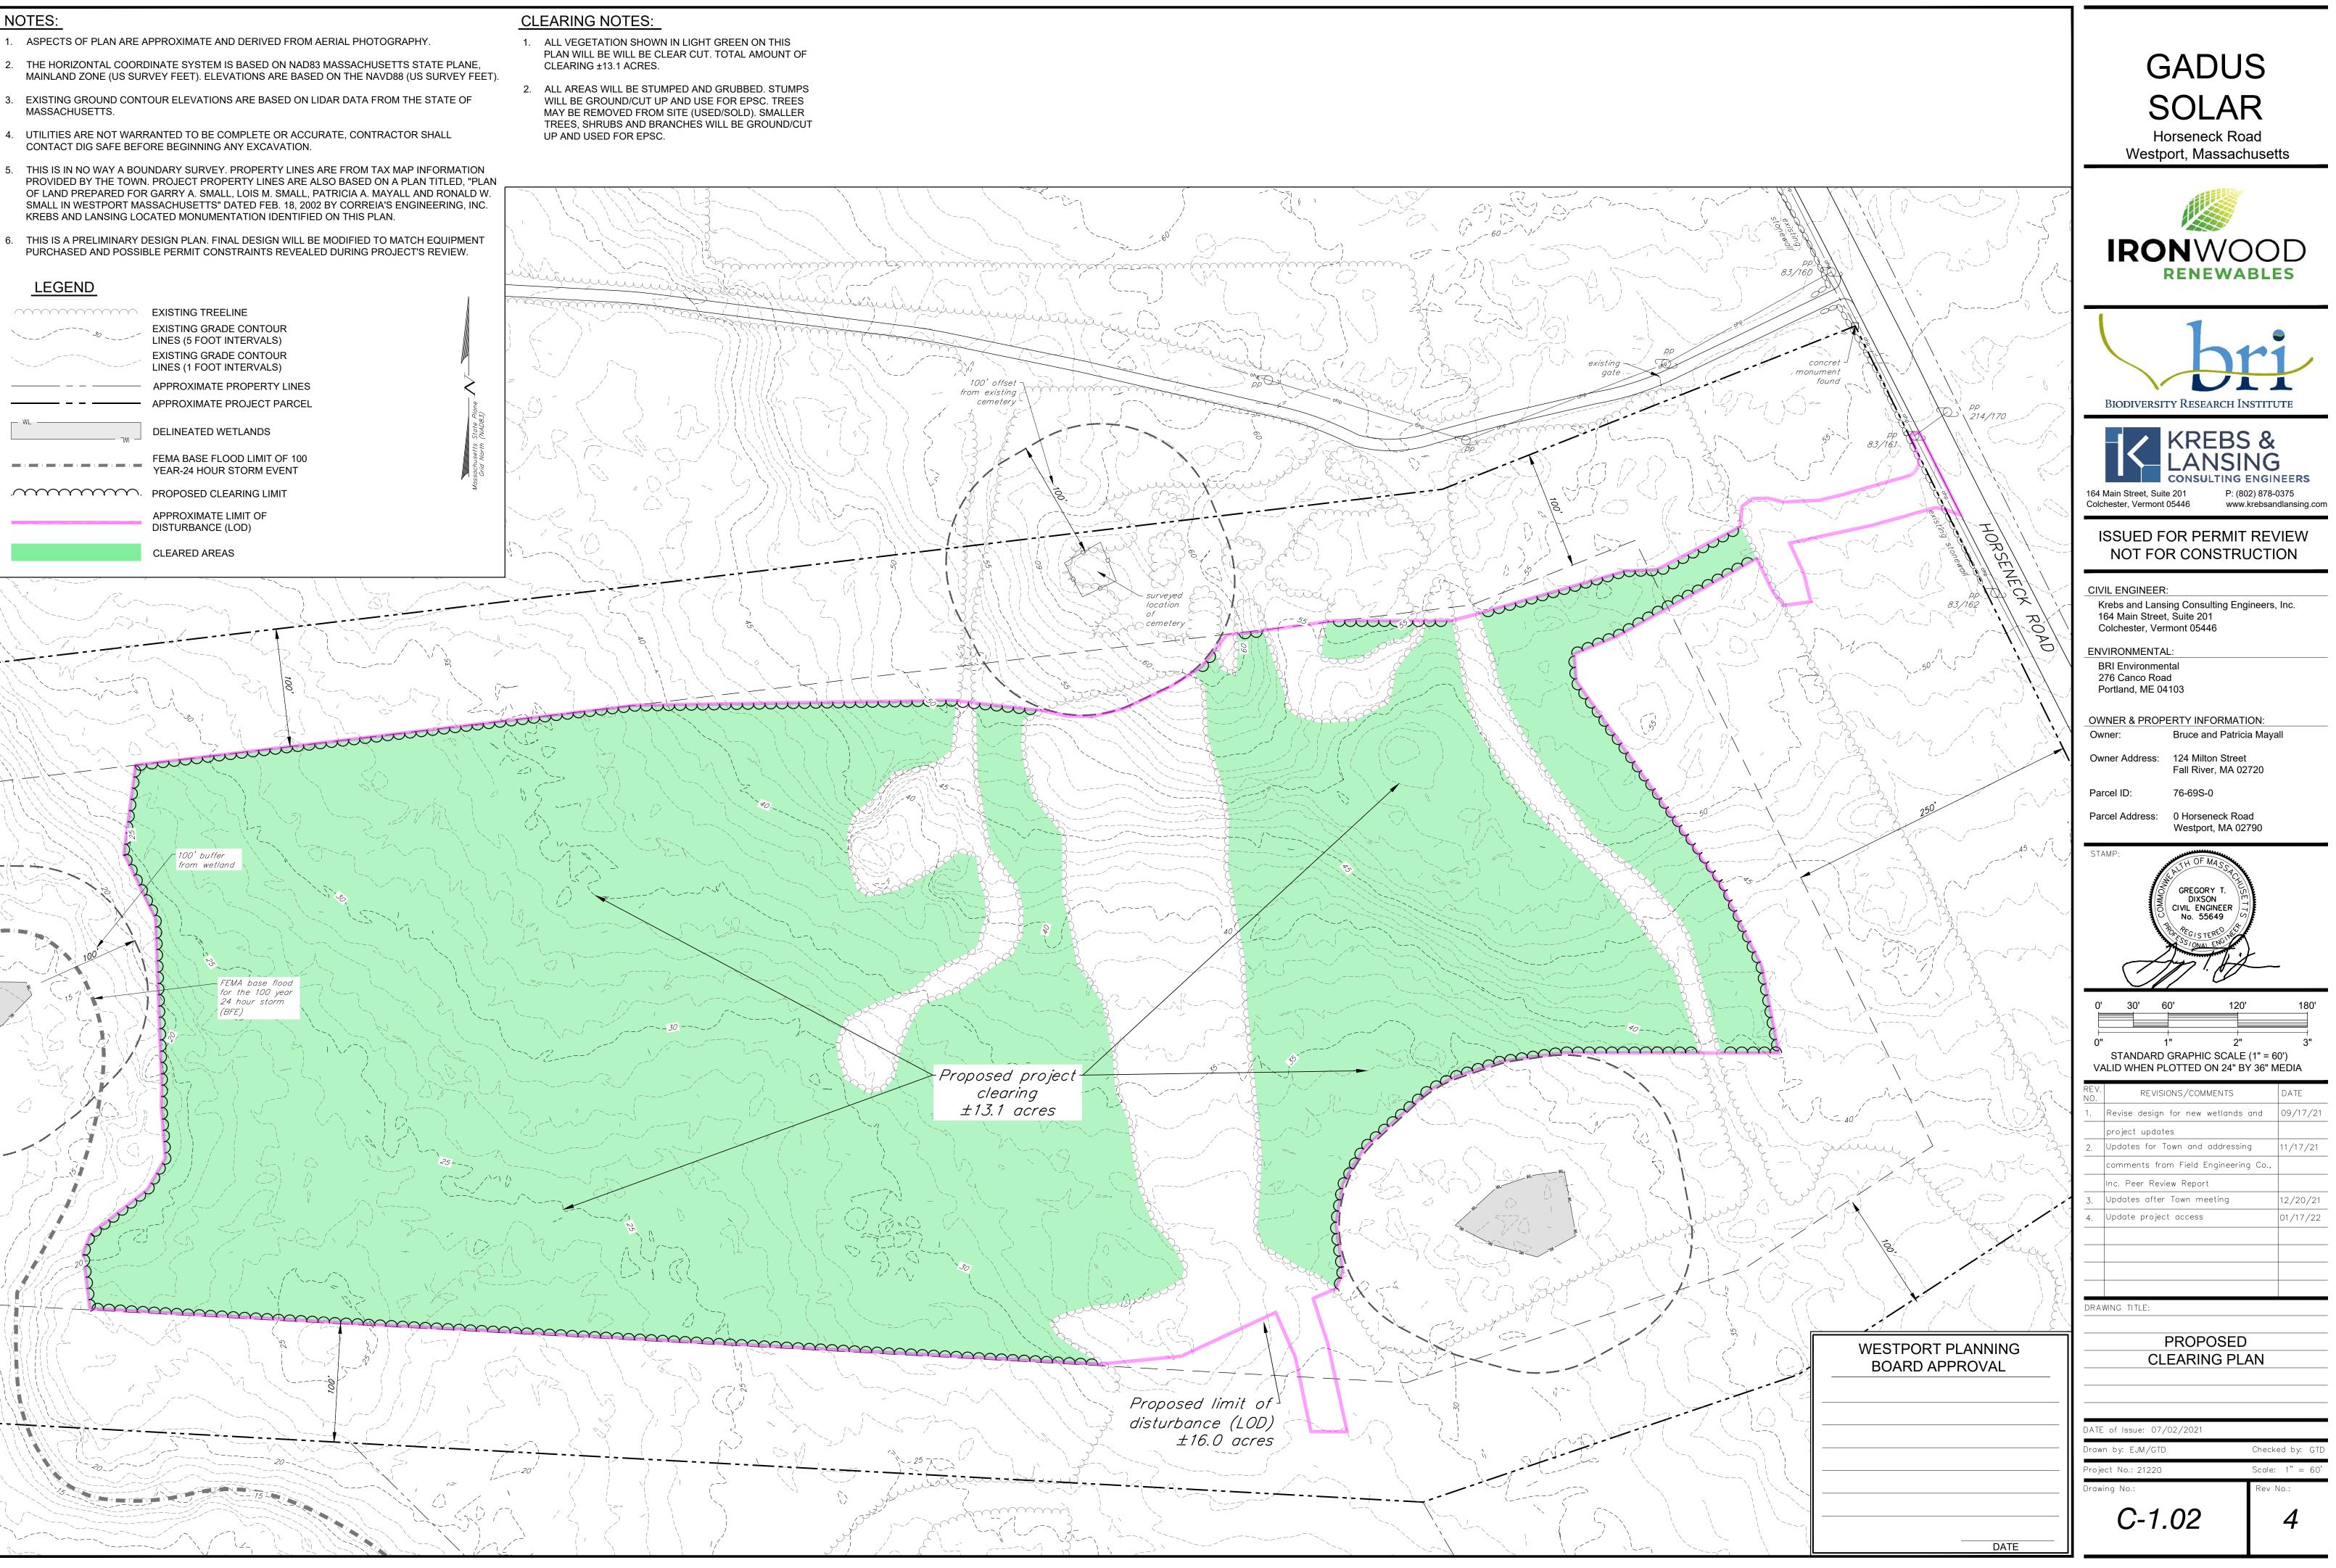

- CLEARING ±13.1 ACRES.

| GADUS                                                                                                                             |                                    |  |  |  |  |
|-----------------------------------------------------------------------------------------------------------------------------------|------------------------------------|--|--|--|--|
| SOLAR                                                                                                                             |                                    |  |  |  |  |
| Horseneck Road<br>Westport, Massachusetts                                                                                         |                                    |  |  |  |  |
| IRONWC                                                                                                                            | OD                                 |  |  |  |  |
| RENEWA                                                                                                                            | BLES                               |  |  |  |  |
| h                                                                                                                                 |                                    |  |  |  |  |
| BIODIVERSITY RESEARCH IN                                                                                                          | STITUTE                            |  |  |  |  |
|                                                                                                                                   | ١G                                 |  |  |  |  |
| ISSUED FOR PERMIT<br>NOT FOR CONSTRU                                                                                              |                                    |  |  |  |  |
| VIL ENGINEER:<br>Krebs and Lansing Consulting Engi<br>164 Main Street, Suite 201<br>Colchester, Vermont 05446                     | neers, Inc.                        |  |  |  |  |
| NVIRONMENTAL:<br>BRI Environmental<br>276 Canco Road<br>Portland, ME 04103                                                        |                                    |  |  |  |  |
| WNER & PROPERTY INFORMATIO                                                                                                        |                                    |  |  |  |  |
| wner Address: 124 Milton Street<br>Fall River, MA 02                                                                              | 720                                |  |  |  |  |
| arcel ID: 76-69S-0<br>arcel Address: 0 Horseneck Roa                                                                              | d                                  |  |  |  |  |
| TAMP:                                                                                                                             |                                    |  |  |  |  |
| TAMP:<br>TAMP:<br>CALL OF MASS PCHUS<br>GREGORY T.<br>DIXSON<br>CIVIL ENGINEER<br>No. 55649<br>CIVIL ENGINEER<br>SS / ONAL ENGINE |                                    |  |  |  |  |
| ATT.                                                                                                                              |                                    |  |  |  |  |
| 0' 30' 60' 120'                                                                                                                   | 180'                               |  |  |  |  |
| D" 1" 2"<br>STANDARD GRAPHIC SCALE<br>/ALID WHEN PLOTTED ON 24" BY                                                                |                                    |  |  |  |  |
| REVISIONS/COMMENTS                                                                                                                | DATE                               |  |  |  |  |
| Revise design for new wetlands of project updates                                                                                 | and 09/17/21                       |  |  |  |  |
| Updates for Town and addressing<br>comments from Field Engineering                                                                | , ,                                |  |  |  |  |
| Inc. Peer Review Report<br>Updates after Town meeting                                                                             | 12/20/21                           |  |  |  |  |
| Update project access                                                                                                             | 01/17/22                           |  |  |  |  |
|                                                                                                                                   |                                    |  |  |  |  |
|                                                                                                                                   |                                    |  |  |  |  |
| AWING TITLE:                                                                                                                      |                                    |  |  |  |  |
| PROPOSED GRAI                                                                                                                     | DING                               |  |  |  |  |
| ROAD INSTALLATIC                                                                                                                  | N AND                              |  |  |  |  |
| STORMWATER MANA<br>PLAN                                                                                                           |                                    |  |  |  |  |
| TE of Issue: 07/14/2021                                                                                                           |                                    |  |  |  |  |
| wn by: EJM/GTD<br>ject No.: 21220                                                                                                 | Checked by: GTD<br>Scale: 1" = 60' |  |  |  |  |
| wing No.:                                                                                                                         | Rev No.:                           |  |  |  |  |
| C-1.03                                                                                                                            | 4                                  |  |  |  |  |

- 1. ASPECTS OF PLAN ARE APPROXIMATE AND DERIVED FROM AERIAL PHOTOGRAPHY.
- 2. THE HORIZONTAL COORDINATE SYSTEM IS BASED ON NAD83 MASSACHUSETTS STATE PLANE, MAINLAND ZONE (US SURVEY FEET). ELEVATIONS ARE BASED ON THE NAVD88 (US SURVEY FEET).
- EXISTING GROUND CONTOUR ELEVATIONS ARE BASED ON LIDAR DATA FROM THE STATE OF MASSACHUSETTS.
- 4. UTILITIES ARE NOT WARRANTED TO BE COMPLETE OR ACCURATE, CONTRACTOR SHALL CONTACT DIG SAFE BEFORE BEGINNING ANY EXCAVATION.
- THIS IS IN NO WAY A BOUNDARY SURVEY. PROPERTY LINES ARE FROM TAX MAP INFORMATION PROVIDED BY THE TOWN. PROJECT PROPERTY LINES ARE ALSO BASED ON A PLAN TITLED. "PLAN OF LAND PREPARED FOR GARRY A. SMALL, LOIS M. SMALL, PATRICIA A. MAYALL AND RONALD W. SMALL IN WESTPORT MASSACHUSETTS" DATED FEB. 18, 2002 BY CORREIA'S ENGINEERING, INC. KREBS AND LANSING LOCATED MONUMENTATION IDENTIFIED ON THIS PLAN.
- THIS IS A PRELIMINARY DESIGN PLAN. FINAL DESIGN WILL BE MODIFIED TO MATCH EQUIPMENT PURCHASED AND POSSIBLE PERMIT CONSTRAINTS REVEALED DURING PROJECT'S REVIEW.

## LEGEND

EXISTING TREELINE EXISTING GRADE CONTOUR LINES (5 FOOT INTERVALS) EXISTING GRADE CONTOUR LINES (1 FOOT INTERVALS) APPROXIMATE PROPERTY LINES APPROXIMATE PROJECT PARCEL DELINEATED WETLANDS FEMA BASE FLOOD LIMIT OF 100 YEAR-24 HOUR STORM EVENT 

# EXISTING GRADE CONTOUR LINES (5 FOOT INTERVALS) EXISTING GRADE CONTOUR LINES (1 FOOT INTERVALS) DELINEATED WETLANDS FEMA BASE FLOOD LIMIT OF 100 YEAR-24 HOUR STORM EVENT APPROXIMATE LIMIT OF

CLEARED AREAS