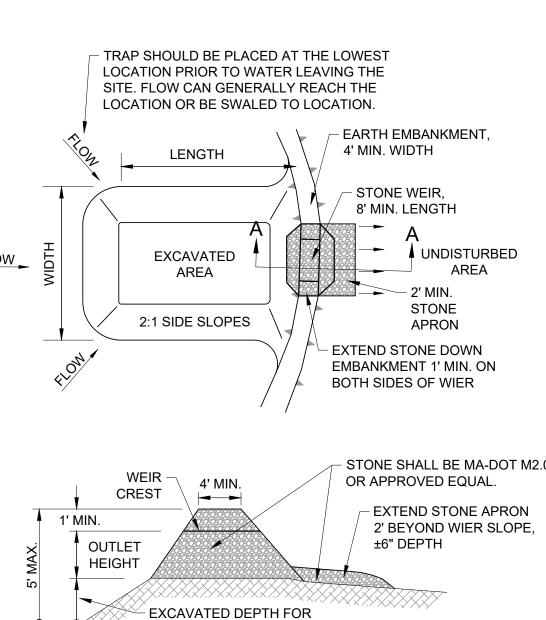

## NOTES

- 1. AREA UNDER EMBANKMENT SHALL BE CLEARED, GRUBBED AND STRIPPED OF ANY VEGETATION AND ROOT MAT (VEGETATION DUFF LAYER). THE POOL AREA SHALL BE CLEARED.
- 2. THE FILL MATERIAL FOR THE EMBANKMENT SHALL BE FREE OF ROOTS AND OTHER WOODY VEGETATION AS WELL AS OVER-SIZED STONES, ROCKS, ORGANIC MATERIAL OR OTHER OBJECTIONABLE MATERIAL. THE EMBANKMENT SHALL BE COMPACTED BY TRAVERSING WITH EQUIPMENT WHILE IT IS BEING CONSTRUCTED.
- 3. ALL CUT AND FILL SLOPES SHALL BE 2:1 OR FLATTER. THE USE FLOW OF GREATER SLOPES MAYBE PERMITTED WITH OSPC OR EPSC SPECIALIST APPROVAL.
- 4. THE STONE USED IN THE OUTLET SHALL BE VAOT 706.04 TYPE 1 STONE OR APPROVED ON SITE SHOT ROCK, PLACED ON MIRAFI 140N OR APPROVED EQUAL DRAINAGE FABRIC.
- 5. SEDIMENT SHALL BE REMOVED AND TRAP RESTORED TO ITS ORIGINAL DIMENSIONS WHEN THE SEDIMENT HAS ACCUMULATED TO  $\frac{1}{2}$  THE DESIGN DEPTH OF THE TRAP. IT SHALL BE PLACED ON SITE AND STABILIZED.
- 6. THE STRUCTURE SHALL BE INSPECTED AFTER EACH RAIN AND AS REQUIRED BY THE PERMIT.
- 7. CONSTRUCTION OPERATIONS SHALL BE CARRIED OUT IN SUCH A MANNER THAT EROSION AND SEDIMENT ARE CONTROLLED.
- 8. IF THE SEDIMENT TRAP IS NOT IN THE LOCATION OF A PERMANENT STORMWATER POND, THE STRUCTURE SHALL BE REMOVED AND THE AREA STABILIZED WHEN THE DRAINAGE AREA HAS BEEN PROPERLY STABILIZED.
- 9. THE MAXIMUM CONTRIBUTING DRAINAGE AREA IS 5 ACRES.
- 10. GENERAL SIZING REQUIREMENTS FOR ANY SEDIMENT TRAPS NOT IN THE LOCATION OF A PERMANENT STORMWATER POND, SHALL BE 3,600 CUBIC FEET PER ACRE OF DRAINAGE AREA. VOLUME CALCULATION FOR NATURAL SEDIMENT TRAPS MAY BE APPROXIMATED USING THE SURFACE AREA AT OUTLET ELEVATION (A), TRAPS MAXIMUM DEPTH (D) AND THE FOLLOWING EQUATION:
  - TOTAL VOLUME = 0.4 \* A (IN SQUARE FEET) \* D (FEET)

FOR CONSTRUCTED/EXCAVATED TEMPORARY SEDIMENT TRAPS THE SIZE SHALL BE ADJUSTED PROPORTIONALLY FOR LARGER DRAINAGE AREAS BASED ON THE BELOW CHART.

| APPROX.<br>DRAINAGE<br>AREA  | APPROX.<br>STORAGE<br>VOLUME | RECOMMENDED<br>BOTTOM<br>DIMENSIONS | RECOMMENDED<br>DIMENSIONS AT<br>OUTLET | DEPTH<br>AT<br>OUTLET | SIDE<br>SLOPES |
|------------------------------|------------------------------|-------------------------------------|----------------------------------------|-----------------------|----------------|
| 0.25 ACRES<br>(±10,900 S.F.) | ±900 C.F.                    | 10 FT. WIDE X<br>13 FT. LONG        | 22 FT. WIDE X<br>25 FT. LONG           | 3 FT.                 | 2:1            |

- 11. FOR THOSE TEMPORARY SEDIMENT TRAPS TO BE PERMANENT DRY OR WET PONDS. SEDIMENT SHALL BE REMOVED AND THE ENTIRE AREA SEEDED AND MULCHED OR COVERED WITH EROSION CONTROL MATTING PRIOR TO PUTTING THE STORMWATER POND INTO USE.
- 12. LOCATIONS FOR TEMPORARY SEDIMENT TRAPS TO BE APPROVED BY THE OSPC OR THE EPSC SPECIALIST.