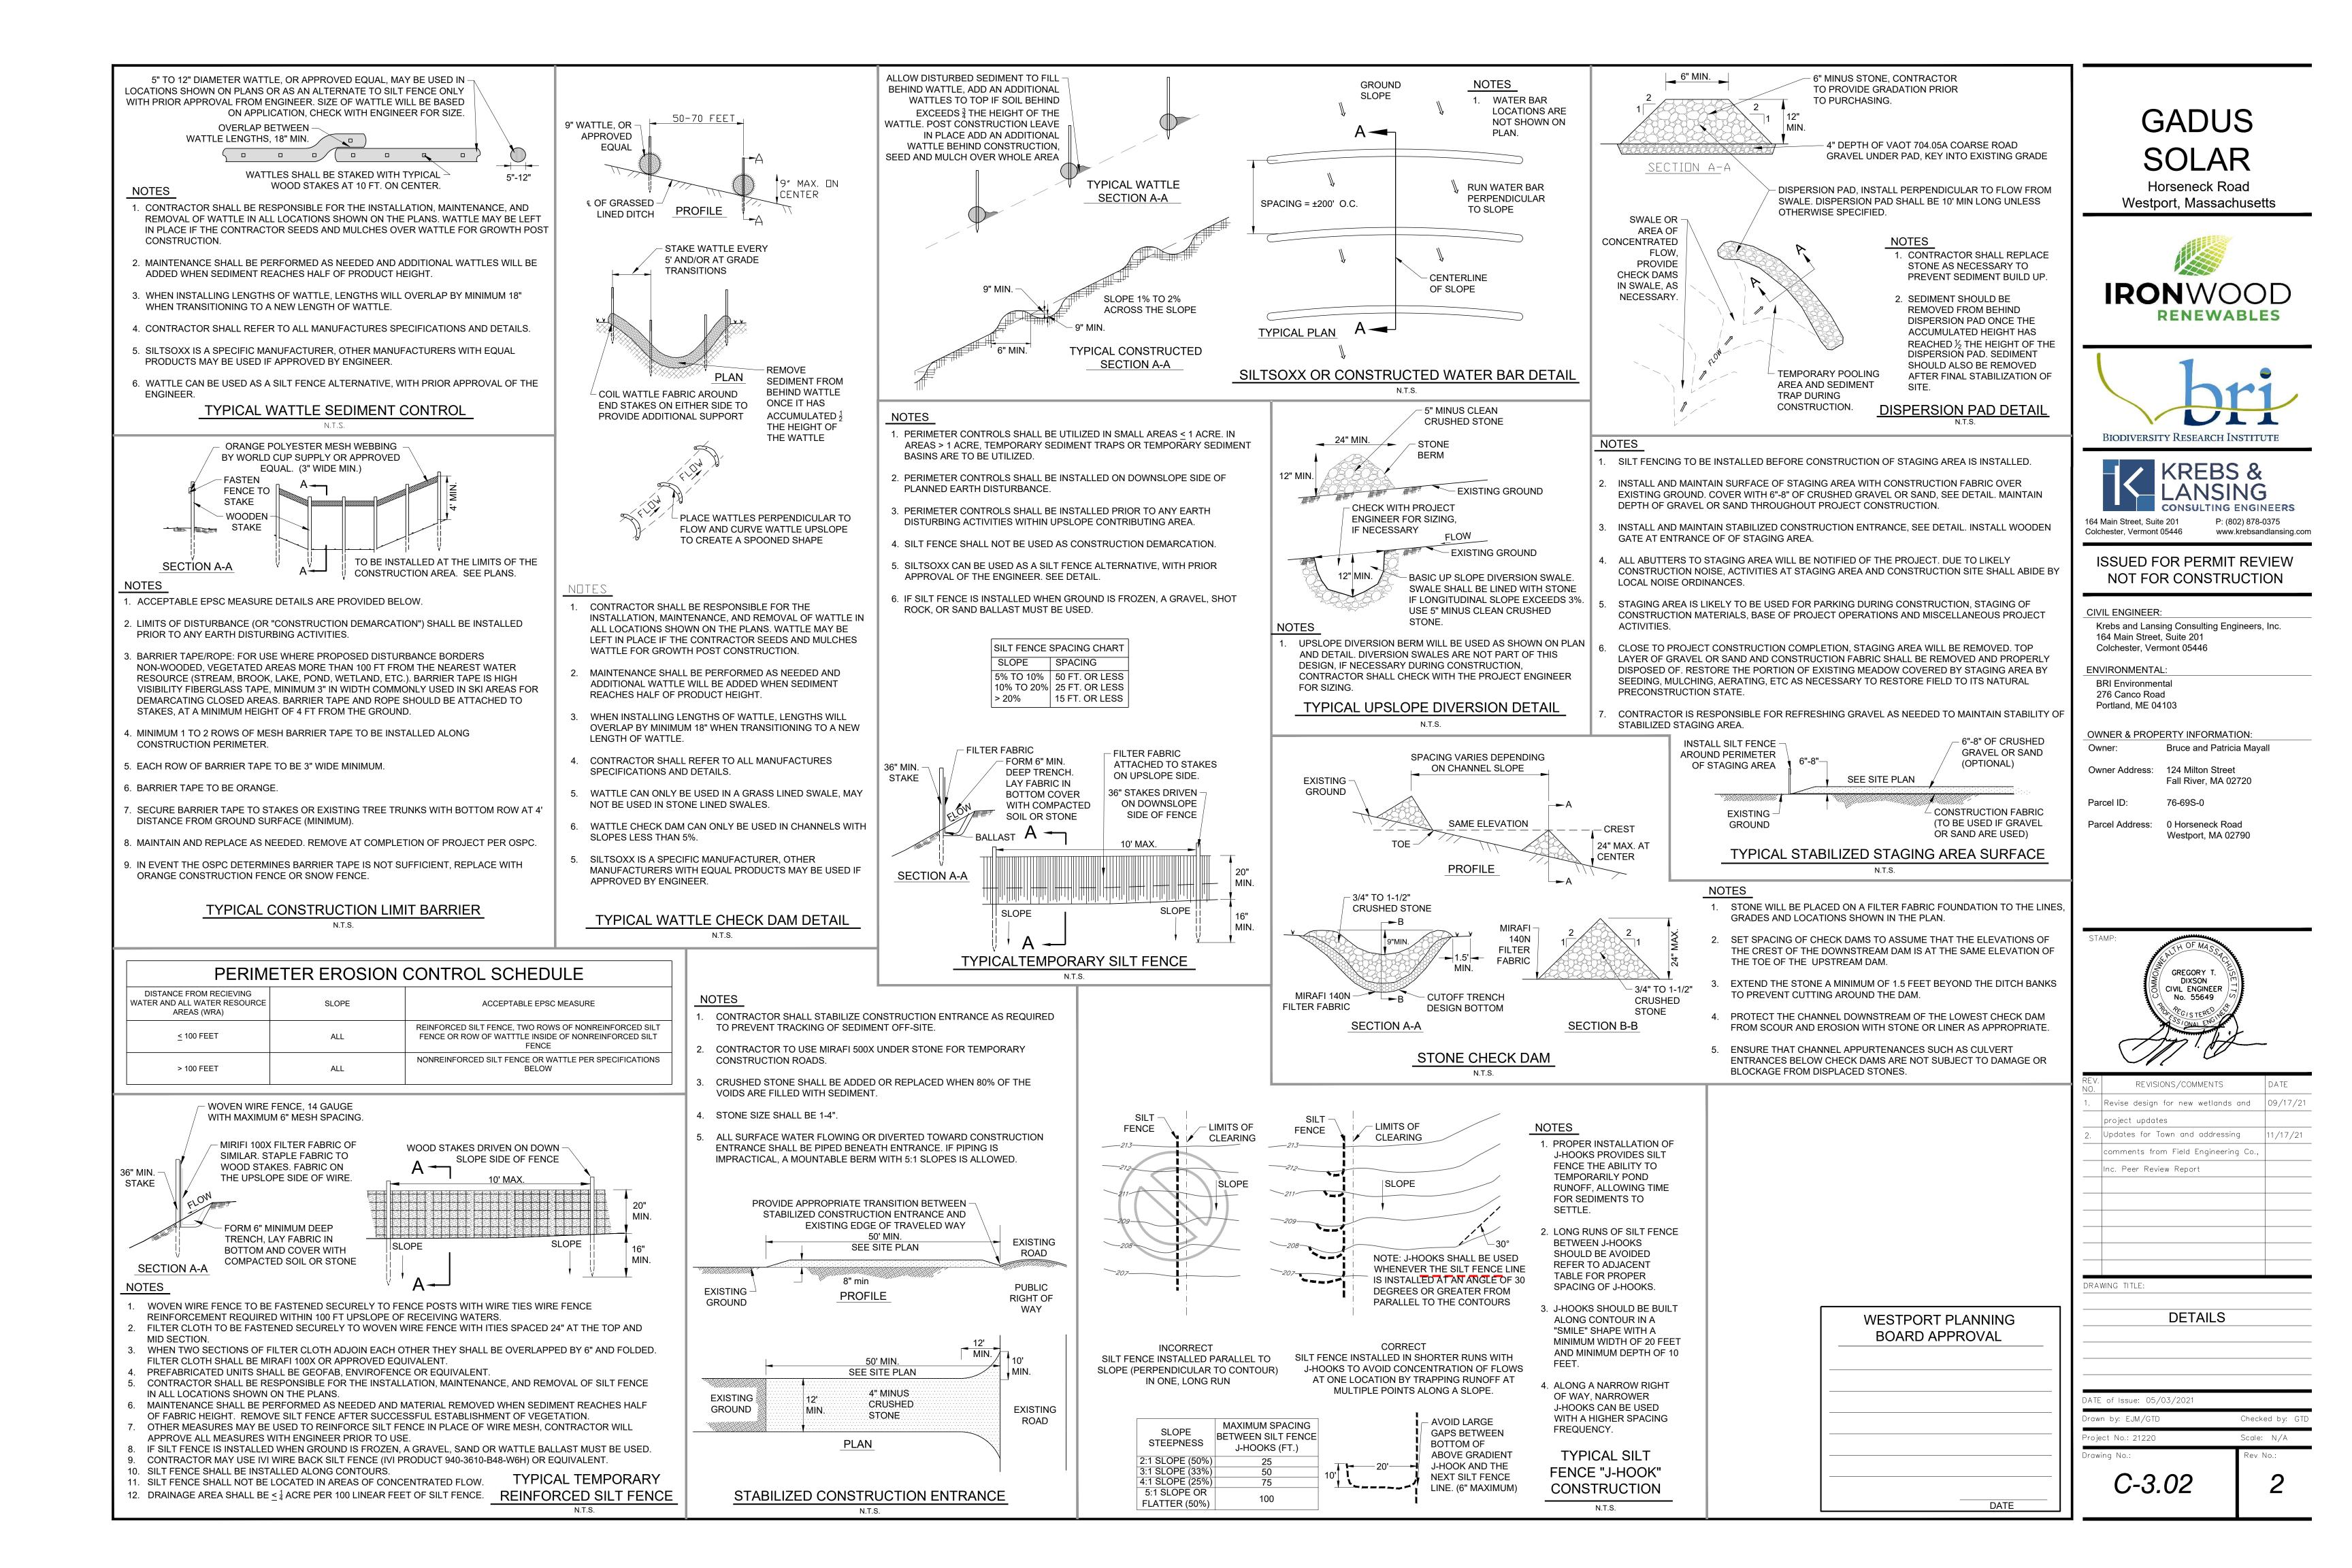

## NOTES

- 1. AREA UNDER EMBANKMENT SHALL BE CLEARED, GRUBBED AND STRIPPED OF ANY VEGETATION AND ROOT MAT (VEGETATION DUFF LAYER). THE POOL AREA SHALL BE CLEARED.
- 2. THE FILL MATERIAL FOR THE EMBANKMENT SHALL BE FREE OF ROOTS AND OTHER WOODY VEGETATION AS WELL AS OVER-SIZED STONES, ROCKS, ORGANIC MATERIAL OR OTHER OBJECTIONABLE MATERIAL. THE EMBANKMENT SHALL BE COMPACTED BY TRAVERSING WITH EQUIPMENT WHILE IT IS BEING CONSTRUCTED.
- 3. ALL CUT AND FILL SLOPES SHALL BE 2:1 OR FLATTER. THE USE FLOW OF GREATER SLOPES MAYBE PERMITTED WITH OSPC OR EPSC SPECIALIST APPROVAL.
- 4. THE STONE USED IN THE OUTLET SHALL BE VAOT 706.04 TYPE 1 STONE OR APPROVED ON SITE SHOT ROCK, PLACED ON MIRAFI 140N OR APPROVED EQUAL DRAINAGE FABRIC.
- 5. SEDIMENT SHALL BE REMOVED AND TRAP RESTORED TO ITS ORIGINAL DIMENSIONS WHEN THE SEDIMENT HAS ACCUMULATED TO  $\frac{1}{2}$  THE DESIGN DEPTH OF THE TRAP. IT SHALL BE PLACED ON SITE AND STABILIZED.
- 6. THE STRUCTURE SHALL BE INSPECTED AFTER EACH RAIN AND AS REQUIRED BY THE PERMIT.
- 7. CONSTRUCTION OPERATIONS SHALL BE CARRIED OUT IN SUCH A MANNER THAT EROSION AND SEDIMENT ARE CONTROLLED.
- 8. IF THE SEDIMENT TRAP IS NOT IN THE LOCATION OF A PERMANENT STORMWATER POND, THE STRUCTURE SHALL BE REMOVED AND THE AREA STABILIZED WHEN THE DRAINAGE AREA HAS BEEN PROPERLY STABILIZED.
- 9. THE MAXIMUM CONTRIBUTING DRAINAGE AREA IS 5 ACRES.
- 10. GENERAL SIZING REQUIREMENTS FOR ANY SEDIMENT TRAPS NOT IN THE LOCATION OF A PERMANENT STORMWATER POND, SHALL BE 3,600 CUBIC FEET PER ACRE OF DRAINAGE AREA. VOLUME CALCULATION FOR NATURAL SEDIMENT TRAPS MAY BE APPROXIMATED USING THE SURFACE AREA AT OUTLET ELEVATION (A), TRAPS MAXIMUM DEPTH (D) AND THE FOLLOWING EQUATION:
  - TOTAL VOLUME = 0.4 \* A (IN SQUARE FEET) \* D (FEET)

FOR CONSTRUCTED/EXCAVATED TEMPORARY SEDIMENT TRAPS THE SIZE SHALL BE ADJUSTED PROPORTIONALLY FOR LARGER DRAINAGE AREAS BASED ON THE BELOW CHART.

| APPROX.<br>DRAINAGE<br>AREA  | APPROX.<br>STORAGE<br>VOLUME | RECOMMENDED<br>BOTTOM<br>DIMENSIONS | RECOMMENDED<br>DIMENSIONS AT<br>OUTLET | DEPTH<br>AT<br>OUTLET | SIDE<br>SLOPES |
|------------------------------|------------------------------|-------------------------------------|----------------------------------------|-----------------------|----------------|
| 0.25 ACRES<br>(±10,900 S.F.) | ±900 C.F.                    | 10 FT. WIDE X<br>13 FT. LONG        | 22 FT. WIDE X<br>25 FT. LONG           | 3 FT.                 | 2:1            |

- 11. FOR THOSE TEMPORARY SEDIMENT TRAPS TO BE PERMANENT DRY OR WET PONDS. SEDIMENT SHALL BE REMOVED AND THE ENTIRE AREA SEEDED AND MULCHED OR COVERED WITH EROSION CONTROL MATTING PRIOR TO PUTTING THE STORMWATER POND INTO USE.
- 12. LOCATIONS FOR TEMPORARY SEDIMENT TRAPS TO BE APPROVED BY THE OSPC OR THE EPSC SPECIALIST.