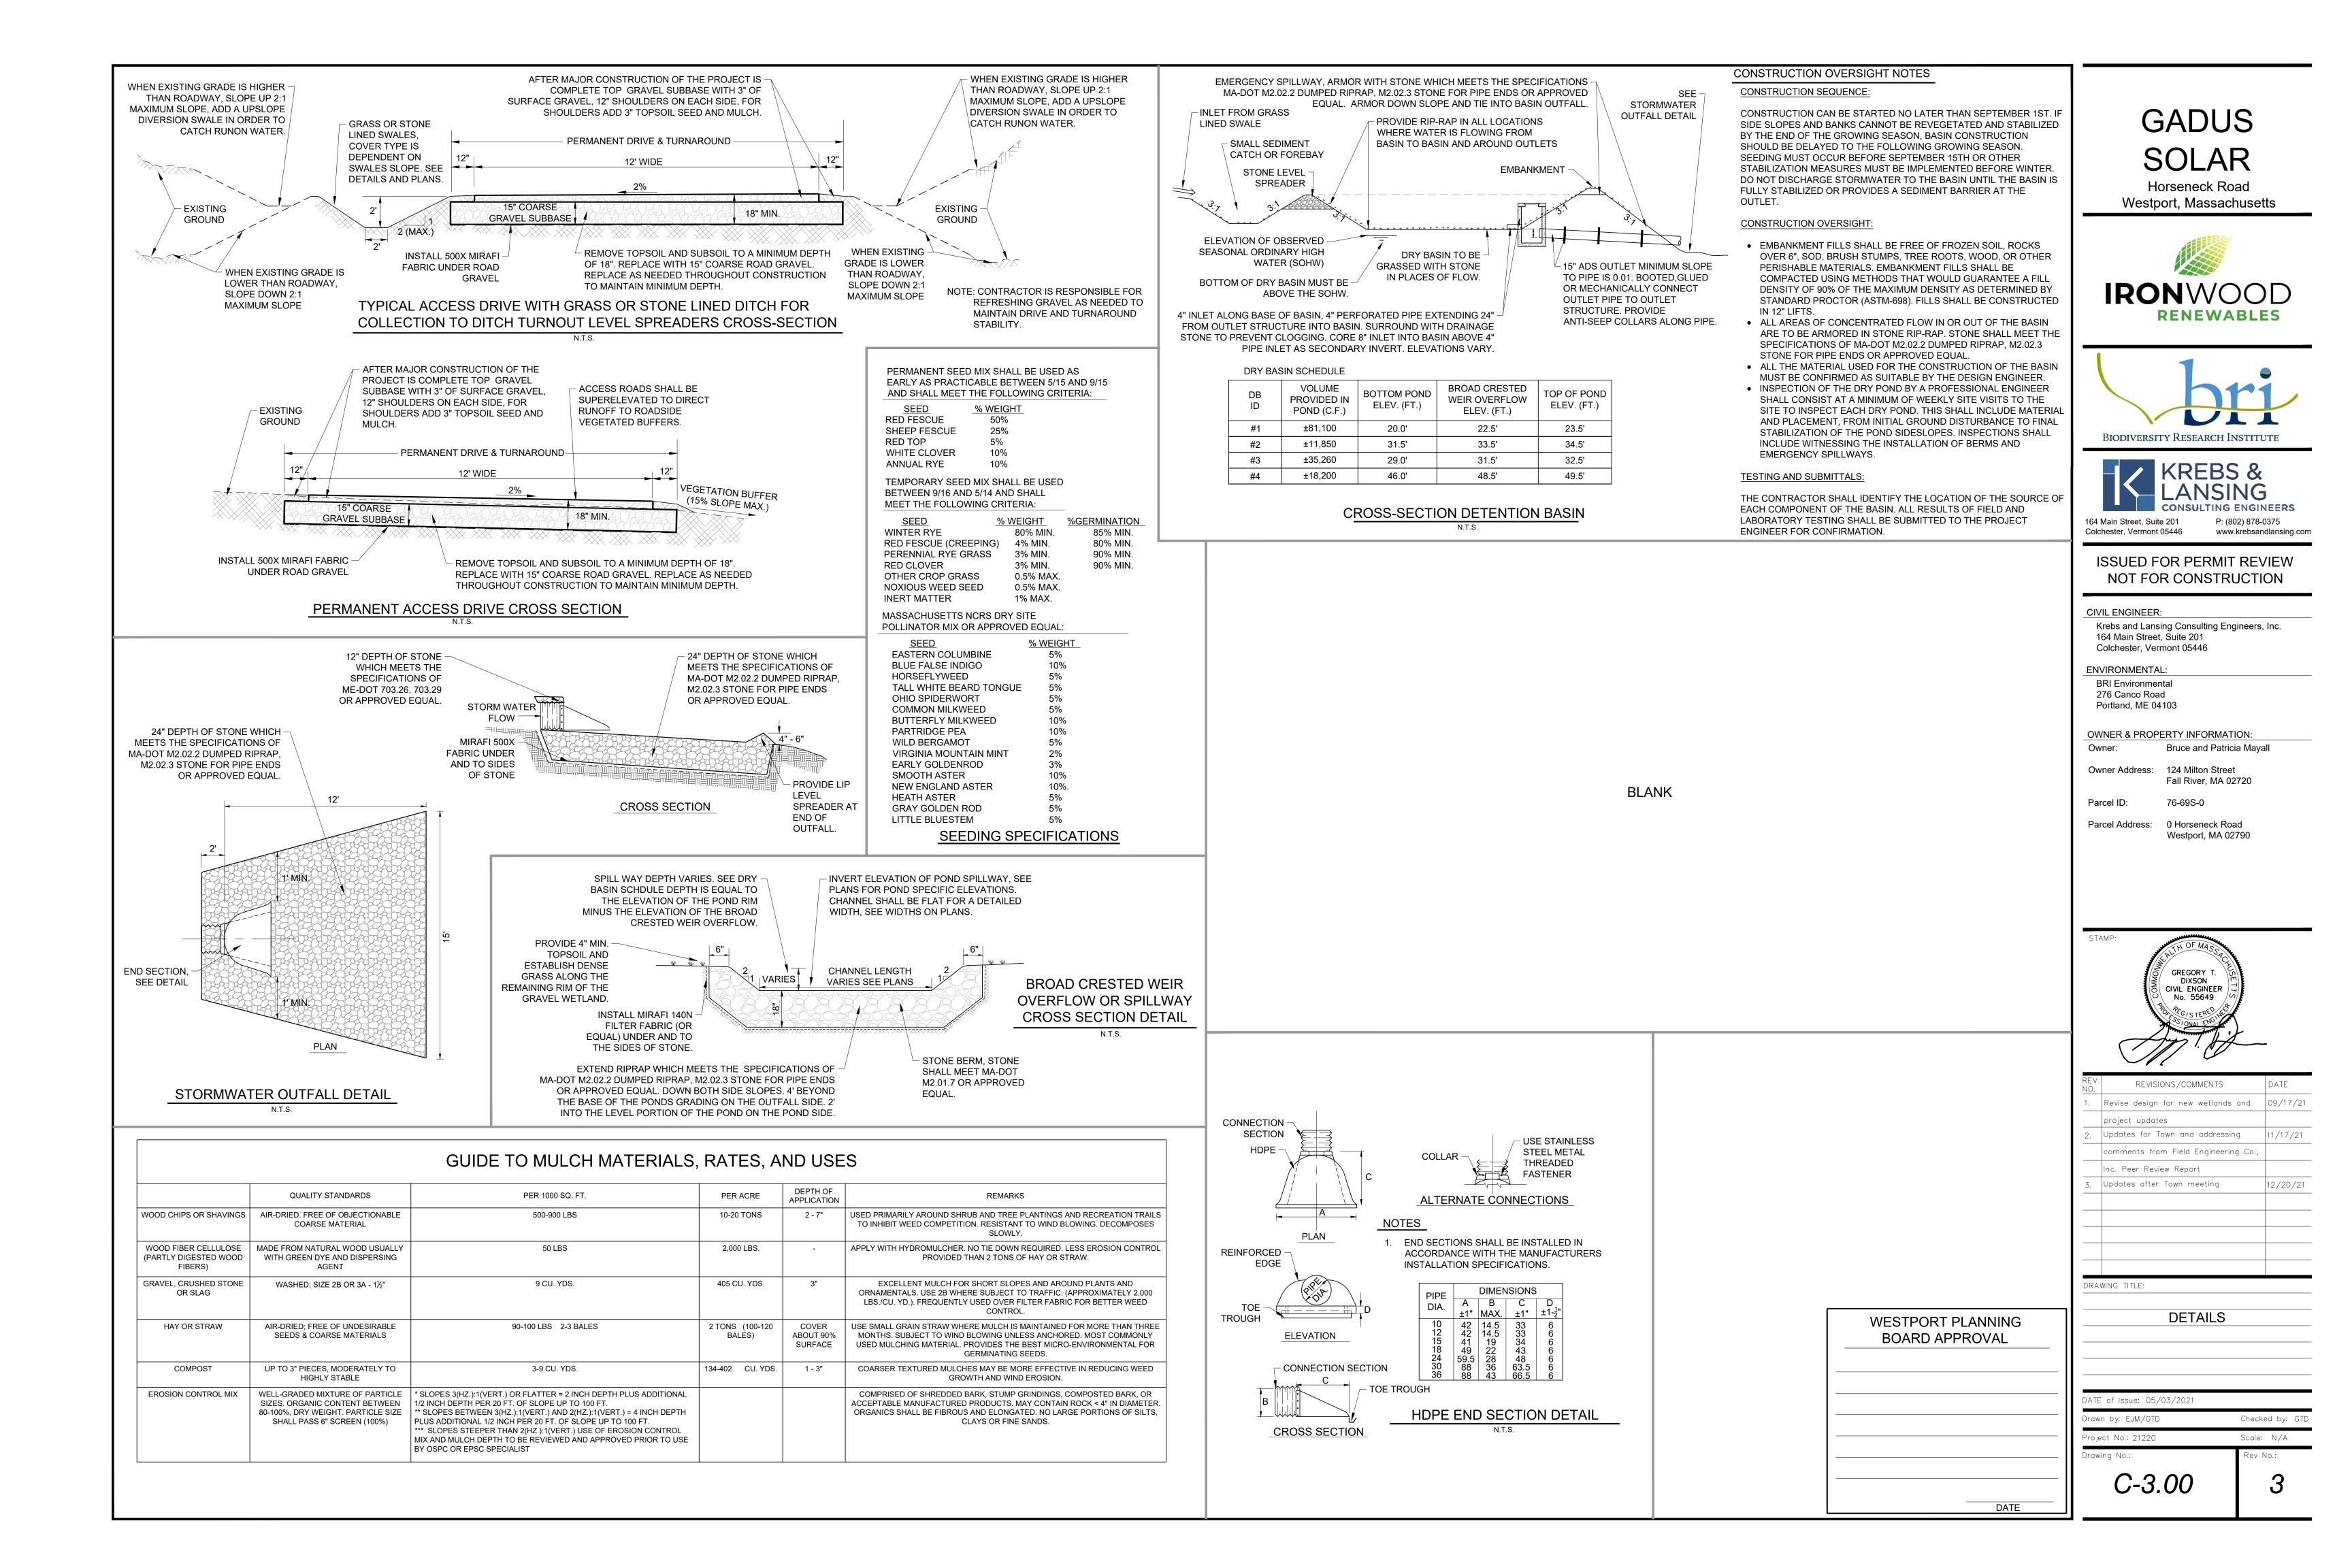

## NOTES

- 1. AREA UNDER EMBANKMENT SHALL BE CLEARED, GRUBBED AND STRIPPED OF ANY VEGETATION AND ROOT MAT (VEGETATION DUFF LAYER). THE POOL AREA SHALL BE CLEARED.
- 2. THE FILL MATERIAL FOR THE EMBANKMENT SHALL BE FREE OF ROOTS AND OTHER WOODY VEGETATION AS WELL AS OVER-SIZED STONES, ROCKS, ORGANIC MATERIAL OR OTHER OBJECTIONABLE MATERIAL. THE EMBANKMENT SHALL BE COMPACTED BY TRAVERSING WITH EQUIPMENT WHILE IT IS BEING CONSTRUCTED.
- 3. ALL CUT AND FILL SLOPES SHALL BE 2:1 OR FLATTER. THE USE FLOW OF GREATER SLOPES MAYBE PERMITTED WITH OSPC OR EPSC SPECIALIST APPROVAL.
- 4. THE STONE USED IN THE OUTLET SHALL BE VAOT 706.04 TYPE 1 STONE OR APPROVED ON SITE SHOT ROCK, PLACED ON MIRAFI 140N OR APPROVED EQUAL DRAINAGE FABRIC.
- 5. SEDIMENT SHALL BE REMOVED AND TRAP RESTORED TO ITS ORIGINAL DIMENSIONS WHEN THE SEDIMENT HAS ACCUMULATED TO  $\frac{1}{2}$  THE DESIGN DEPTH OF THE TRAP. IT SHALL BE PLACED ON SITE AND STABILIZED.
- 6. THE STRUCTURE SHALL BE INSPECTED AFTER EACH RAIN AND AS REQUIRED BY THE PERMIT.
- 7. CONSTRUCTION OPERATIONS SHALL BE CARRIED OUT IN SUCH A MANNER THAT EROSION AND SEDIMENT ARE CONTROLLED.
- 8. IF THE SEDIMENT TRAP IS NOT IN THE LOCATION OF A PERMANENT STORMWATER POND, THE STRUCTURE SHALL BE REMOVED AND THE AREA STABILIZED WHEN THE DRAINAGE AREA HAS BEEN PROPERLY STABILIZED.
- 9. THE MAXIMUM CONTRIBUTING DRAINAGE AREA IS 5 ACRES.
- 10. GENERAL SIZING REQUIREMENTS FOR ANY SEDIMENT TRAPS NOT IN THE LOCATION OF A PERMANENT STORMWATER POND, SHALL BE 3,600 CUBIC FEET PER ACRE OF DRAINAGE AREA. VOLUME CALCULATION FOR NATURAL SEDIMENT TRAPS MAY BE APPROXIMATED USING THE SURFACE AREA AT OUTLET ELEVATION (A), TRAPS MAXIMUM DEPTH (D) AND THE FOLLOWING EQUATION:
  - TOTAL VOLUME = 0.4 \* A (IN SQUARE FEET) \* D (FEET)

FOR CONSTRUCTED/EXCAVATED TEMPORARY SEDIMENT TRAPS THE SIZE SHALL BE ADJUSTED PROPORTIONALLY FOR LARGER DRAINAGE AREAS BASED ON THE BELOW CHART.

| APPROX.<br>DRAINAGE<br>AREA  | APPROX.<br>STORAGE<br>VOLUME | RECOMMENDED<br>BOTTOM<br>DIMENSIONS | RECOMMENDED<br>DIMENSIONS AT<br>OUTLET | DEPTH<br>AT<br>OUTLET | SIDE<br>SLOPES |
|------------------------------|------------------------------|-------------------------------------|----------------------------------------|-----------------------|----------------|
| 0.25 ACRES<br>(±10,900 S.F.) | ±900 C.F.                    | 10 FT. WIDE X<br>13 FT. LONG        | 22 FT. WIDE X<br>25 FT. LONG           | 3 FT.                 | 2:1            |

- 11. FOR THOSE TEMPORARY SEDIMENT TRAPS TO BE PERMANENT DRY OR WET PONDS. SEDIMENT SHALL BE REMOVED AND THE ENTIRE AREA SEEDED AND MULCHED OR COVERED WITH EROSION CONTROL MATTING PRIOR TO PUTTING THE STORMWATER POND INTO USE.
- 12. LOCATIONS FOR TEMPORARY SEDIMENT TRAPS TO BE APPROVED BY THE OSPC OR THE EPSC SPECIALIST.