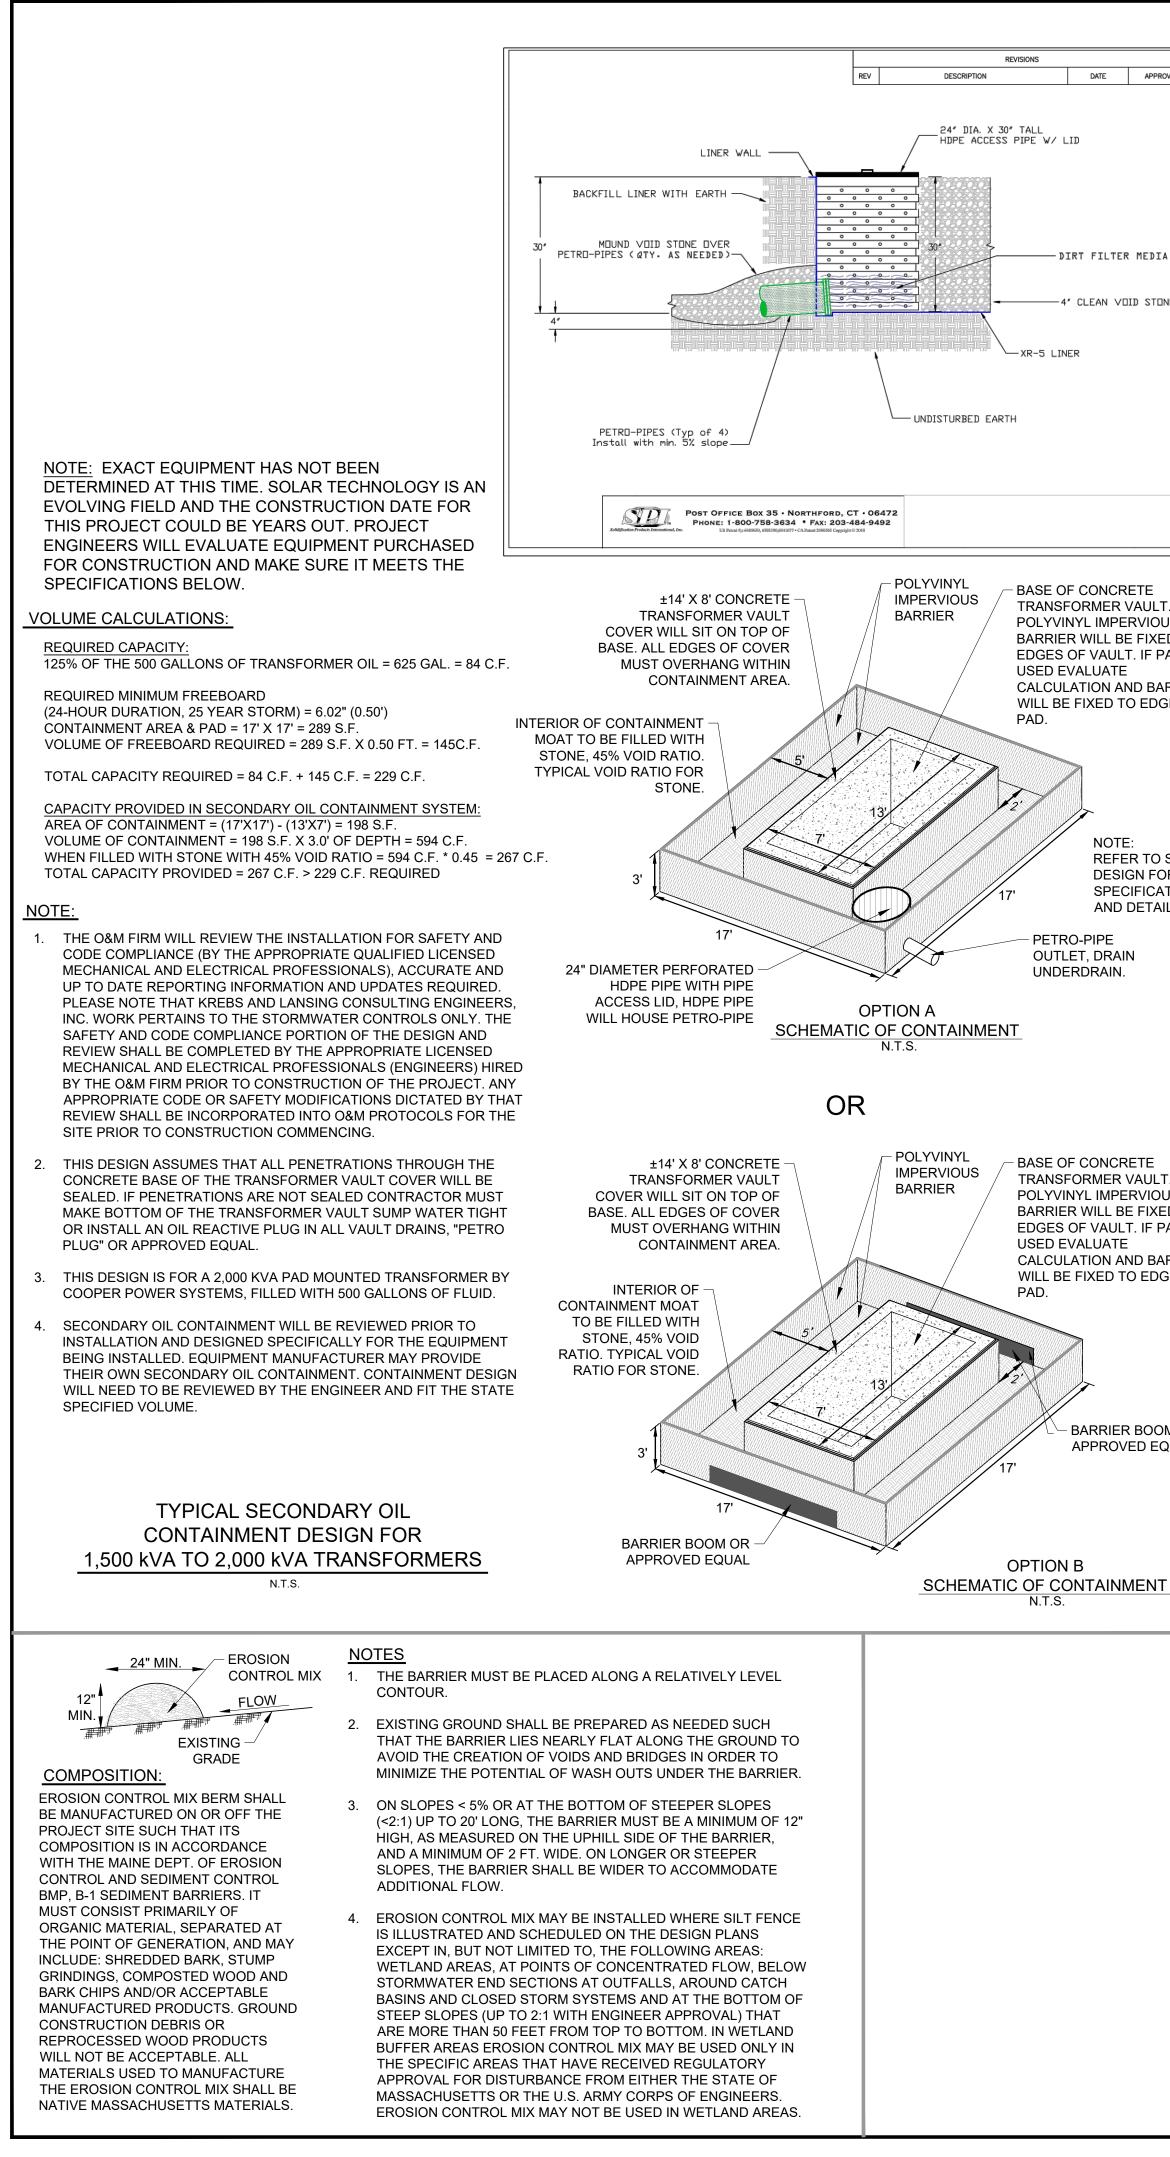

240'

11/17/21

**n** 

|      | DATE       | APPROVED |
|------|------------|----------|
|      |            |          |
|      |            |          |
| W/ L | ID         |          |
|      |            |          |
|      |            |          |
|      |            |          |
|      |            |          |
|      |            |          |
| — D. | IRT FILTER | MEDIA    |
|      |            |          |
|      |            |          |
| — 4  | ″ CLEAN VO | ID STONE |
|      |            |          |
| LIN  | FD         |          |
|      | LK         |          |
|      |            |          |
|      |            |          |
|      |            |          |
|      |            |          |
|      |            |          |
|      |            |          |
|      |            |          |

- BASE OF CONCRETE TRANSFORMER VAULT. POLYVINYL IMPERVIOUS BARRIER WILL BE FIXED TO EDGES OF VAULT. IF PAD IS USED EVALUATE CALCULATION AND BARRIER WILL BE FIXED TO EDGE OF

> REFER TO SPI DESIGN FOR SPECIFICATIONS AND DETAILS

OUTLET, DRAIN UNDERDRAIN.

- BASE OF CONCRETE TRANSFORMER VAULT. POLYVINYL IMPERVIOUS BARRIER WILL BE FIXED TO EDGES OF VAULT. IF PAD IS CALCULATION AND BARRIER WILL BE FIXED TO EDGE OF

> BARRIER BOOM OR APPROVED EQUAL