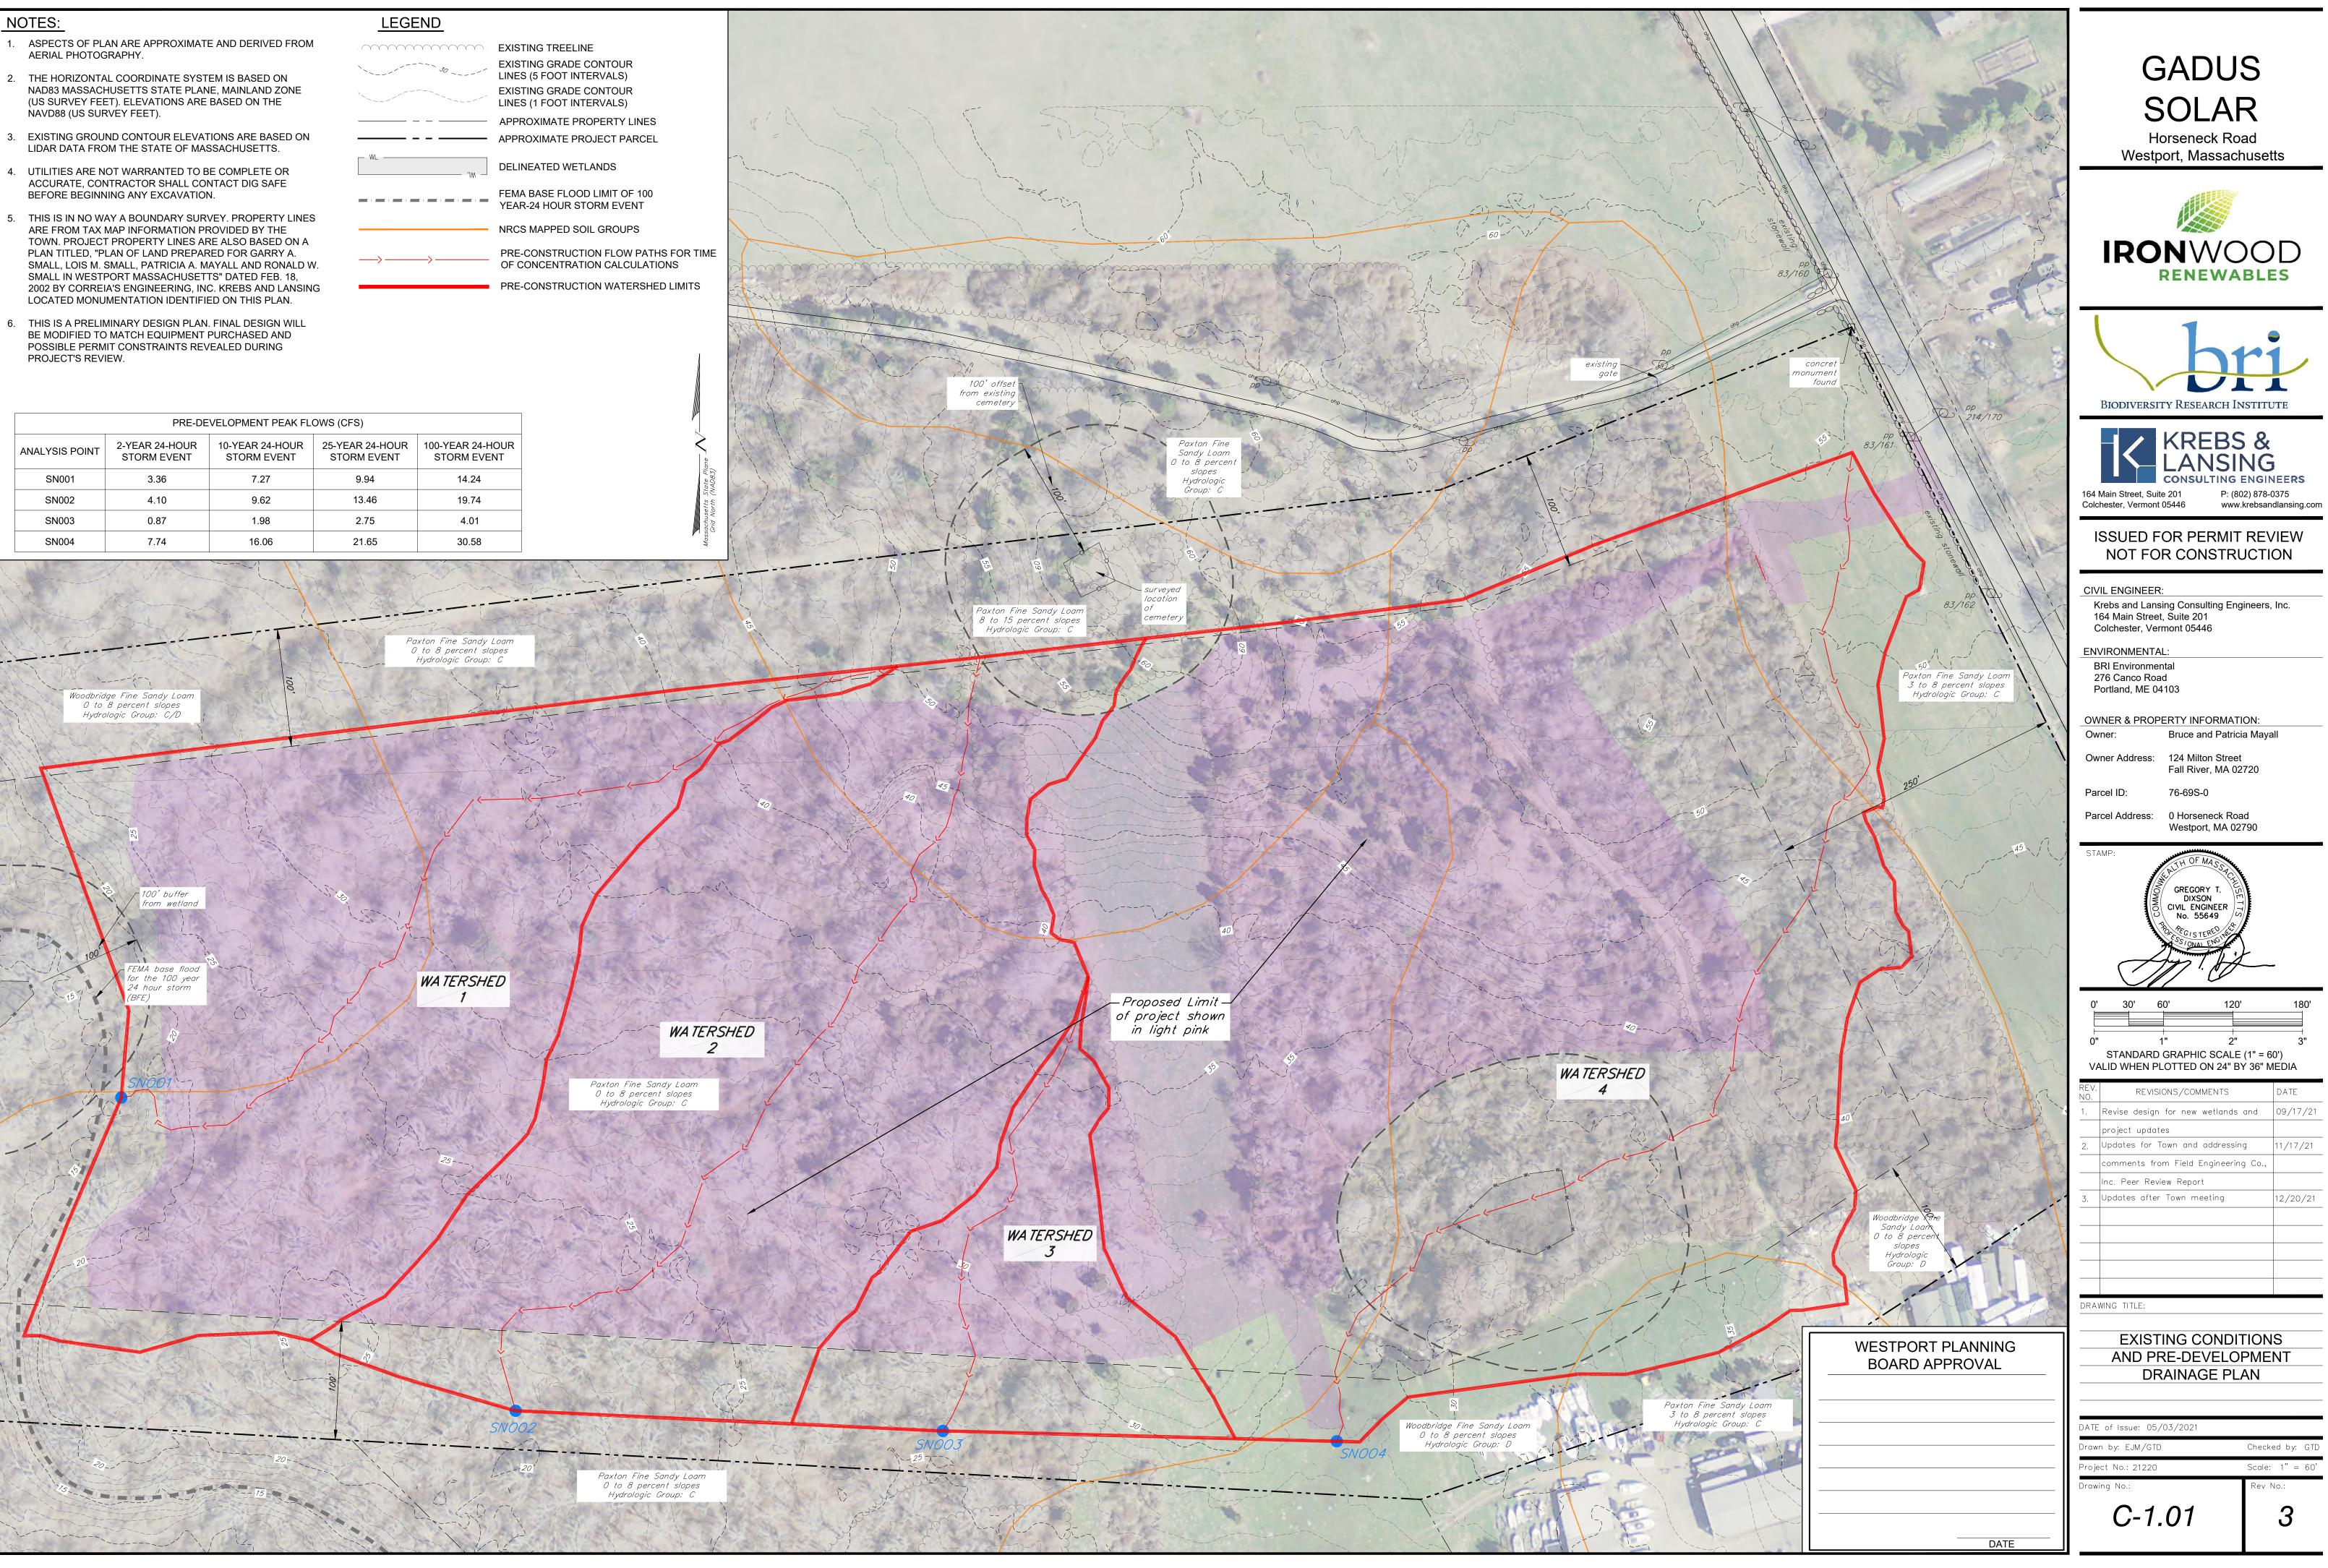

## NOTES:

- AERIAL PHOTOGRAPHY.
- 2. THE HORIZONTAL COORDINATE SYSTEM IS BASED ON (US SURVEY FEET). ELEVATIONS ARE BASED ON THE NAVD88 (US SURVEY FEET).
- LIDAR DATA FROM THE STATE OF MASSACHUSETTS.
- ARE FROM TAX MAP INFORMATION PROVIDED BY THE TOWN. PROJECT PROPERTY LINES ARE ALSO BASED ON A PLAN TITLED, "PLAN OF LAND PREPARED FOR GARRY A. SMALL IN WESTPORT MASSACHUSETTS" DATED FEB. 18, LOCATED MONUMENTATION IDENTIFIED ON THIS PLAN.
- BE MODIFIED TO MATCH EQUIPMENT PURCHASED AND POSSIBLE PERMIT CONSTRAINTS REVEALED DURING PROJECT'S REVIEW.

| LEGEND |
|--------|
|        |

EXISTING GRADE CONTOUR LINES (5 FOOT INTERVALS) EXISTING GRADE CONTOUR LINES (1 FOOT INTERVALS) APPROXIMATE PROPERTY LINES - APPROXIMATE PROJECT PARCEL DELINEATED WETLANDS FEMA BASE FLOOD LIMIT OF 100 YEAR-24 HOUR STORM EVENT NRCS MAPPED SOIL GROUPS OF CONCENTRATION CALCULATIONS

| ANALYSIS POINT | 2-YEAR 24-HOUR | 10-YEAR 24-HOUR | 25-YEAR 24-HOUR | 100-YEAR 24-HOUR |
|----------------|----------------|-----------------|-----------------|------------------|
|                | STORM EVENT    | STORM EVENT     | STORM EVENT     | STORM EVENT      |
| SN001          | 3.36           | 7.27            | 9.94            | 14.24            |
| SN002          | 4.10           | 9.62            | 13.46           | 19.74            |
| SN003          | 0.87           | 1.98            | 2.75            | 4.01             |
| SN004          | 7.74           | 16.06           | 21.65           | 30.58            |

- 1. ASPECTS OF PLAN ARE APPROXIMATE AND DERIVED FROM AERIAL PHOTOGRAPHY.
- 2. THE HORIZONTAL COORDINATE SYSTEM IS BASED ON NAD83 MASSACHUSETTS STATE PLANE, MAINLAND ZONE (US SURVEY FEET). ELEVATIONS ARE BASED ON THE NAVD88 (US SURVEY FEET).
- EXISTING GROUND CONTOUR ELEVATIONS ARE BASED ON LIDAR DATA FROM THE STATE OF MASSACHUSETTS.
- 4. UTILITIES ARE NOT WARRANTED TO BE COMPLETE OR ACCURATE, CONTRACTOR SHALL CONTACT DIG SAFE BEFORE BEGINNING ANY EXCAVATION.
- THIS IS IN NO WAY A BOUNDARY SURVEY. PROPERTY LINES ARE FROM TAX MAP INFORMATION PROVIDED BY THE TOWN. PROJECT PROPERTY LINES ARE ALSO BASED ON A PLAN TITLED. "PLAN OF LAND PREPARED FOR GARRY A. SMALL, LOIS M. SMALL, PATRICIA A. MAYALL AND RONALD W. SMALL IN WESTPORT MASSACHUSETTS" DATED FEB. 18, 2002 BY CORREIA'S ENGINEERING, INC. KREBS AND LANSING LOCATED MONUMENTATION IDENTIFIED ON THIS PLAN.
- THIS IS A PRELIMINARY DESIGN PLAN. FINAL DESIGN WILL BE MODIFIED TO MATCH EQUIPMENT PURCHASED AND POSSIBLE PERMIT CONSTRAINTS REVEALED DURING PROJECT'S REVIEW.

## LEGEND

EXISTING TREELINE EXISTING GRADE CONTOUR LINES (5 FOOT INTERVALS) EXISTING GRADE CONTOUR LINES (1 FOOT INTERVALS) APPROXIMATE PROPERTY LINES APPROXIMATE PROJECT PARCEL DELINEATED WETLANDS FEMA BASE FLOOD LIMIT OF 100 YEAR-24 HOUR STORM EVENT 