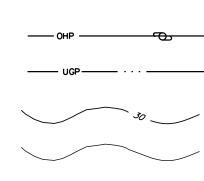

## LEGEND

EXISTING TREELINE EXISTING GRADE CONTOUR LINES (5 FOOT INTERVALS) EXISTING GRADE CONTOUR LINES (1 FOOT INTERVALS) APPROXIMATE PROPERTY LINES APPROXIMATE PROJECT PARCEL DELINEATED WETLANDS FEMA BASE FLOOD LIMIT OF 100 YEAR-24 HOUR STORM EVENT 

PROPOSED EROSION PREVENTION AND SEDIMENT PERIMETER CONTROLS PROPOSED PERIMETER FENCING PROPOSED FIXED SOLAR PANEL RACKING

PROPOSED OVERHEAD ELECTRIC LINE/POWER POLE PROPOSED UNDERGROUND POWER

LINES (5 FOOT INTERVALS) PROPOSED GRADE CONTOUR LINES (1 FOOT INTERVALS)