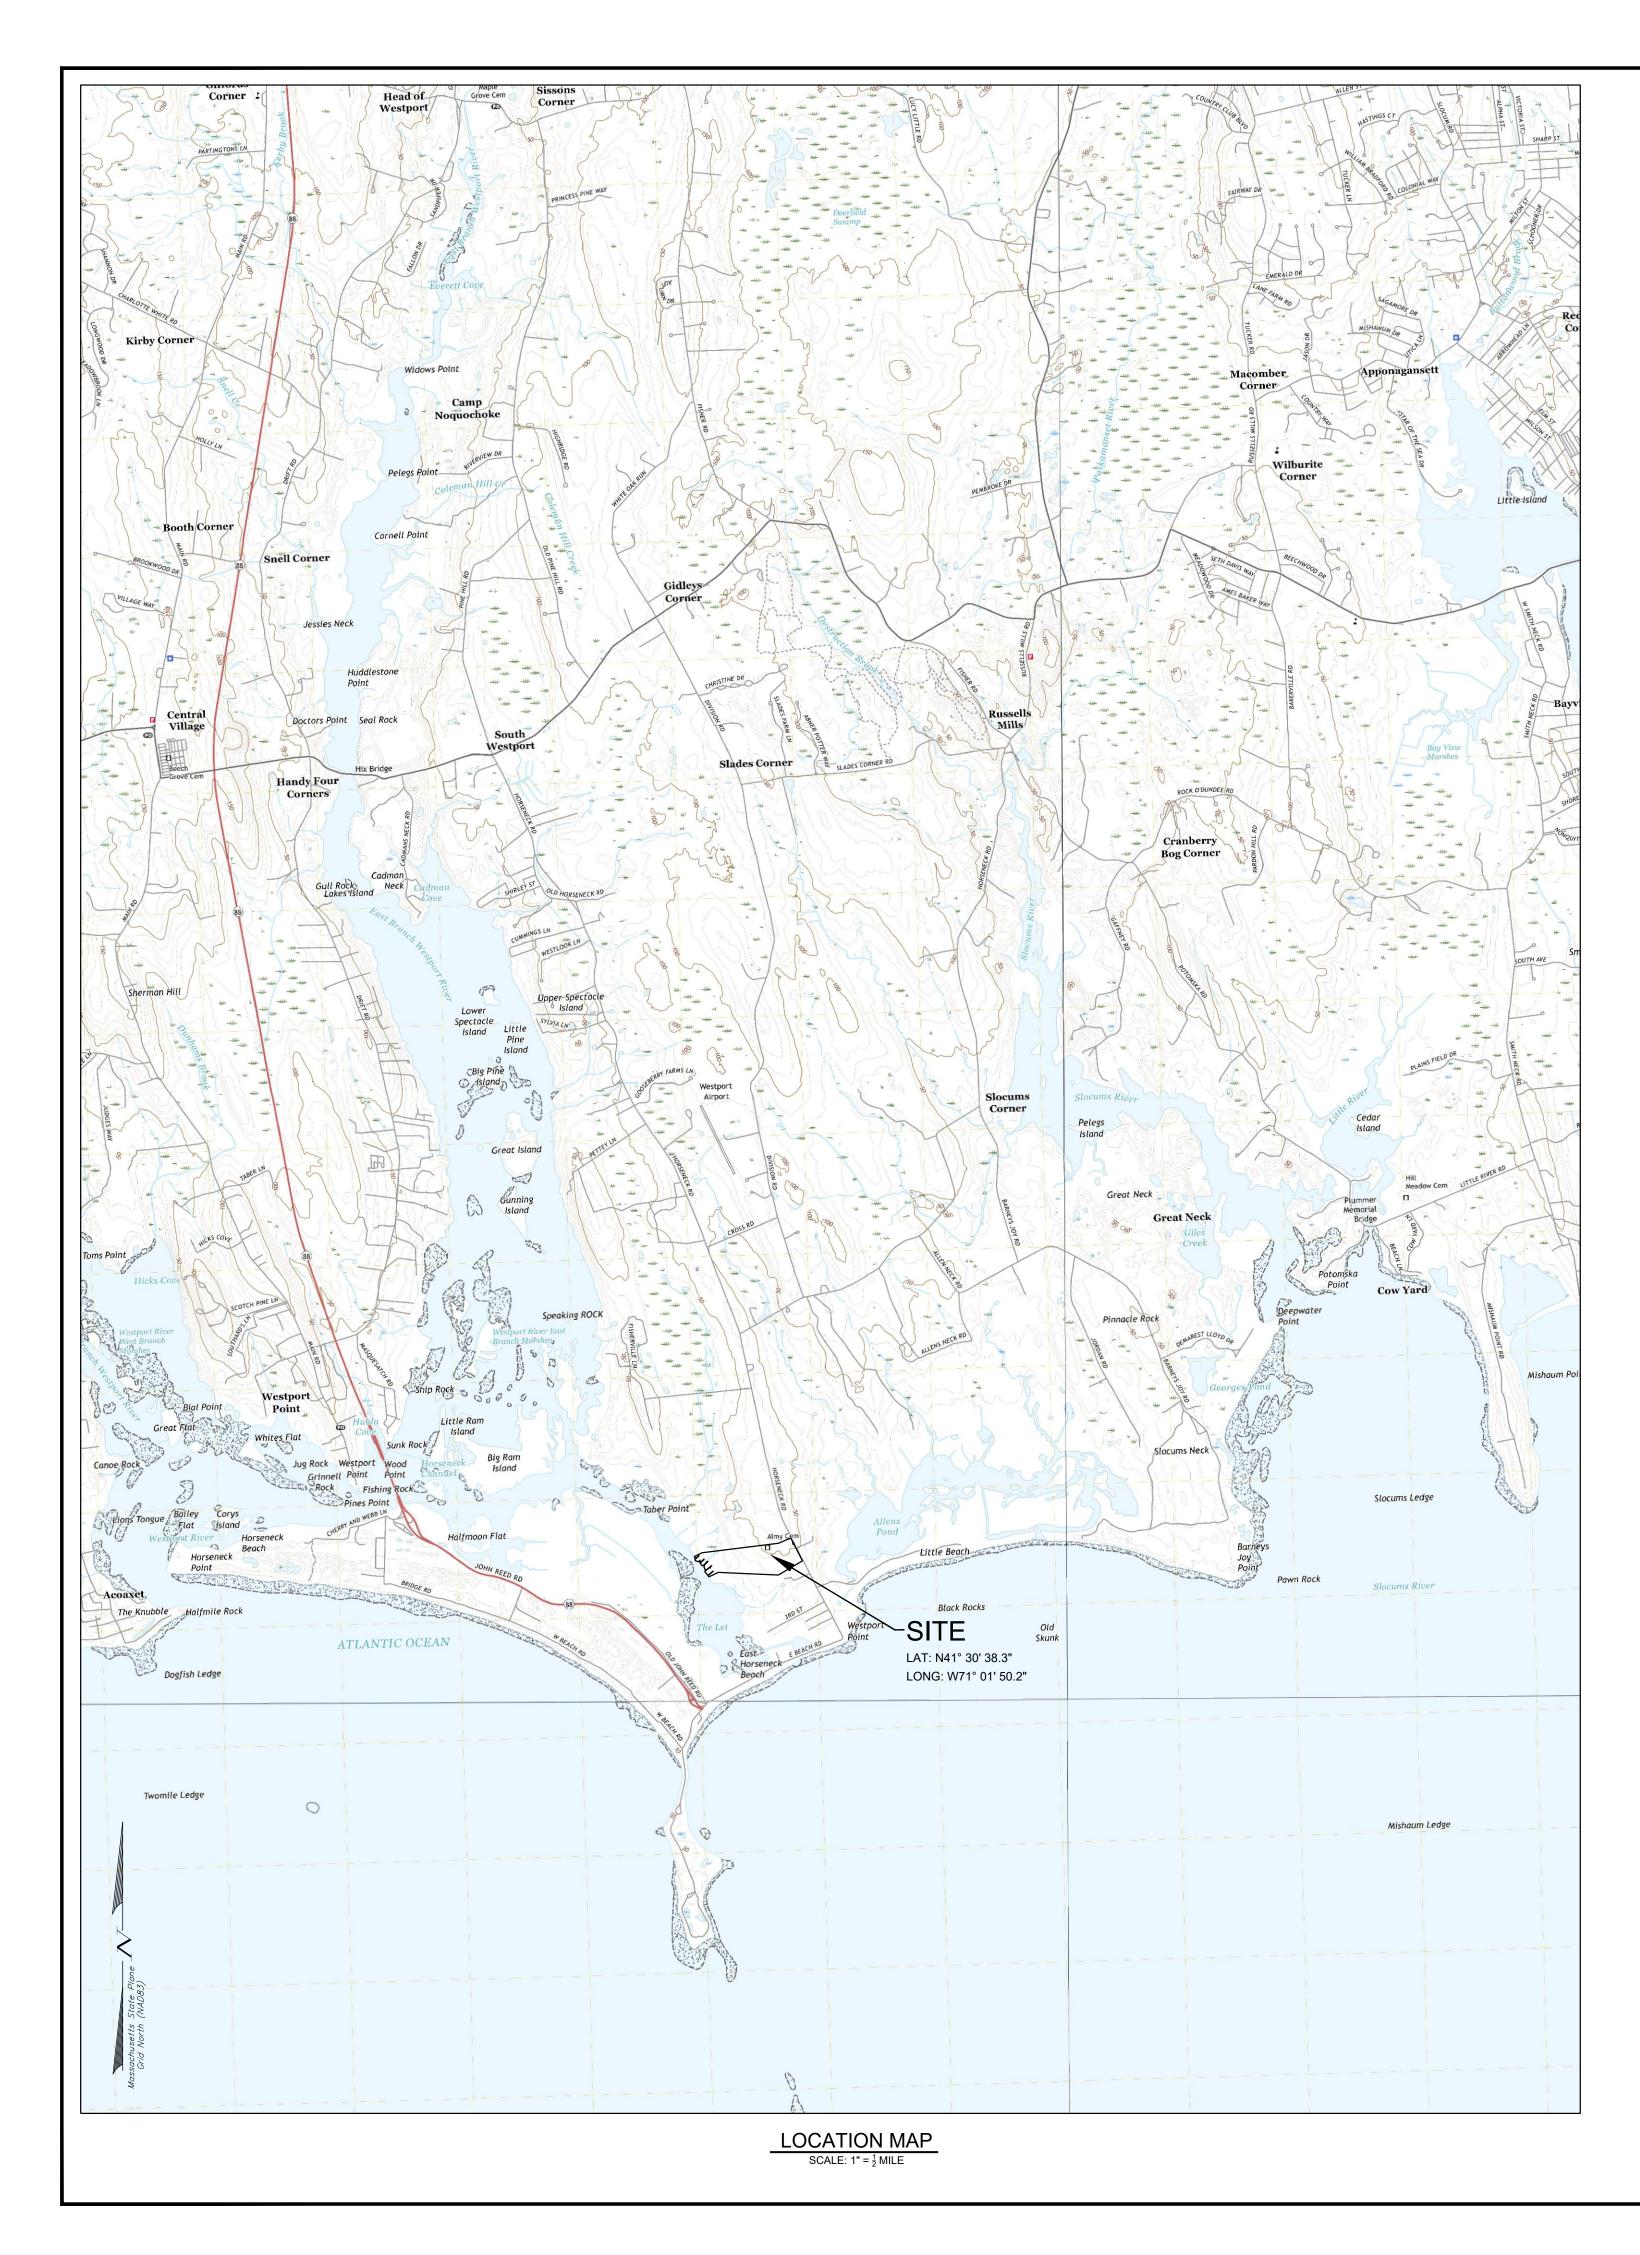

# GADUS SOLAR

# SHEET INDEX:

| SHEET NUMBER | SHEET TITLE                                  |
|--------------|----------------------------------------------|
| C-0.00       | COVER PAGE PROPOSED SOLAR ARRAY              |
| C-1.00       | OVERALL SITE PLAN PRELIMINARY SOLAR ARRAY    |
| C-1.01       | EXISTING CONDITIONS AND PRE-DEVELOPMENT DRAI |
| C-1.02       | PROPOSED CLEARING PLAN                       |
| C-1.03       | PROPOSED GRADING, ROAD INSTALLATION AND STOP |
| C-1.04       | DETAILED SITE PLAN                           |
| C-2.00       | CROSS SECTION PLAN FOR NEIGHBORING BUILDING  |
| C-3.00       | DETAILS                                      |
| C-3.01       | DETAILS                                      |
| C-3.02       | DETAILS                                      |