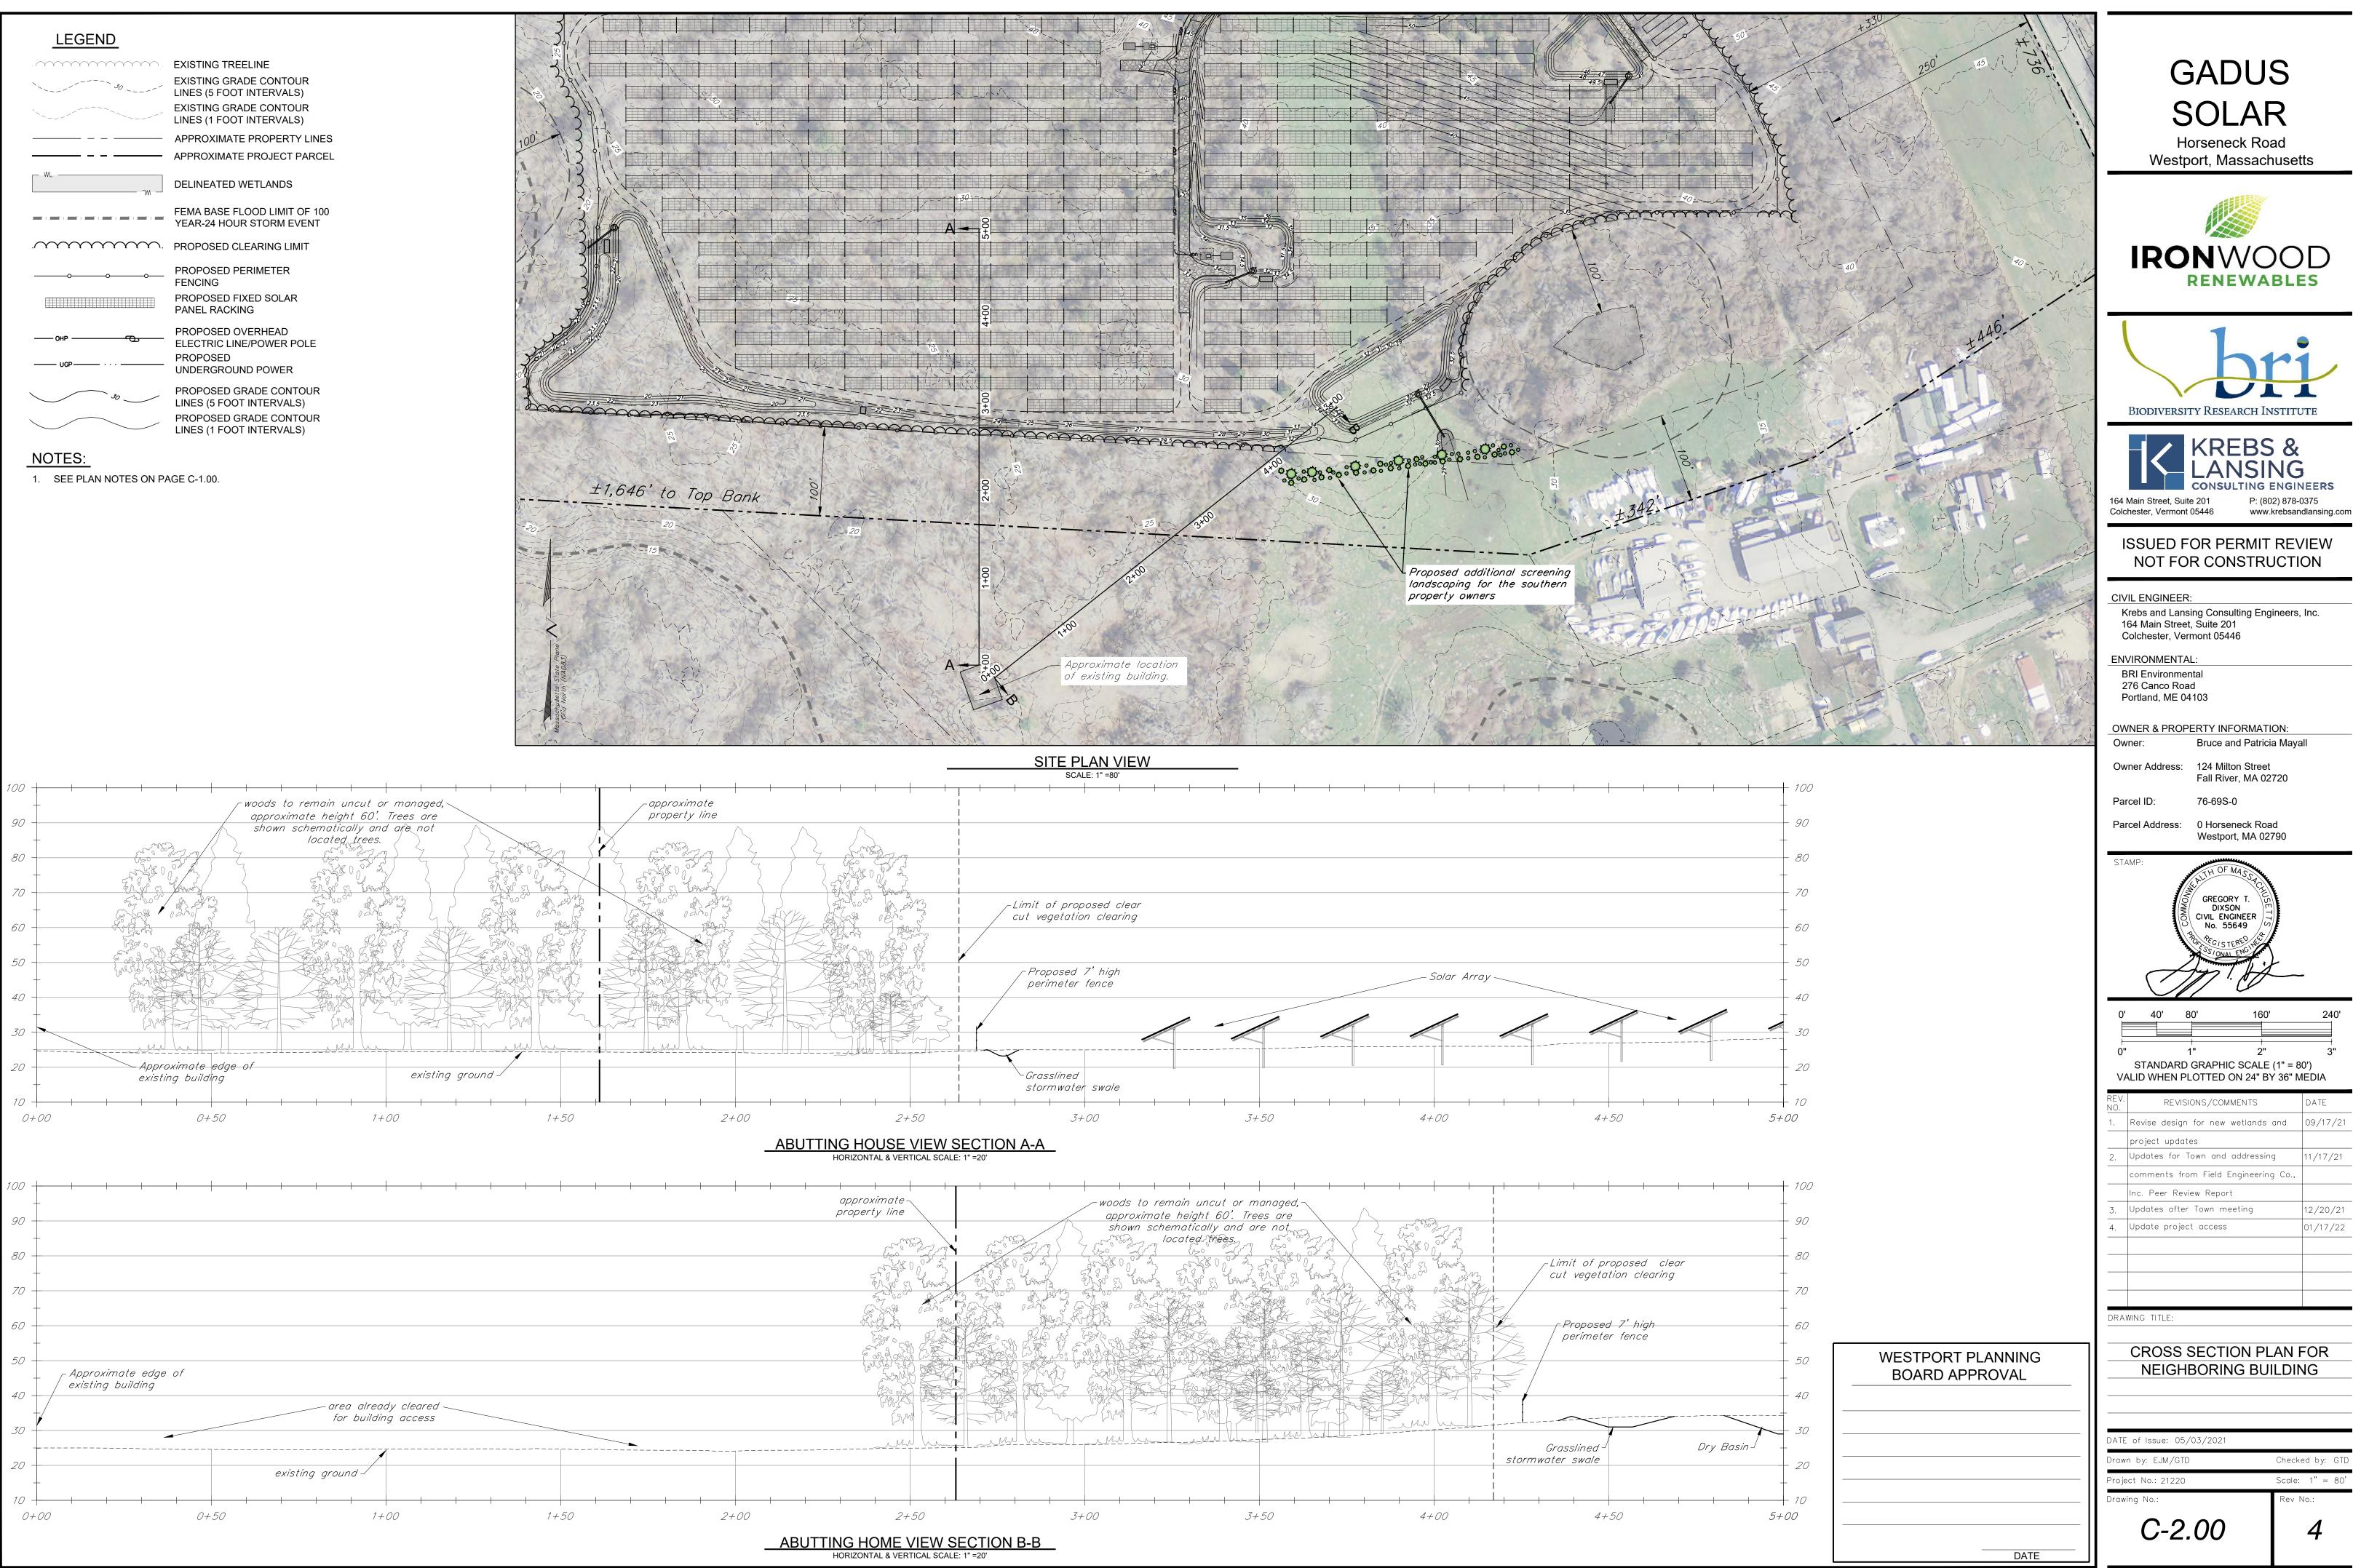

- OWNER.

Project perimeter fence, 7' high

prostation and the second and the second the

emergency access around the

site. Access will be native soil two track road, no gravel proposed for secondary access

lnv. = 18.5'

E100' buffer

from wetland

FEMA base flood -

24 hour storm [

(BFE)

for the 100 year

# 15" PVC outlet

# Dry Basin

PROPOSED GRADE CONTOUR

PERMITS AND APPROVALS ISSUED FOR THE PROJECT. IN CASE OF CONFLICT, THE MORE STRINGENT SPECIFICATION SHALL APPLY AS DIRECTED BY ENGINEER. ALL WORK SHALL BE DONE IN A WORKMANLIKE MANNER AND COMPLETED IN THE TIME SPECIFIED BY

| 50                      | - Approximate edg<br>/ existing building | ge of |   |          |                              |                        | <br>    |    | <br>     |
|-------------------------|------------------------------------------|-------|---|----------|------------------------------|------------------------|---------|----|----------|
| 40                      |                                          |       |   |          | – area alreac<br>for buildin | ly cleared<br>g access |         |    | <br>     |
| 20 +                    |                                          |       |   | existing | ground -                     |                        | <br>    |    | <br>     |
| 10 <del> </del><br>0+00 | 2                                        | 0+50  | ) |          | 1+0                          | 70                     | <br>1+5 | 50 | <br>2+00 |