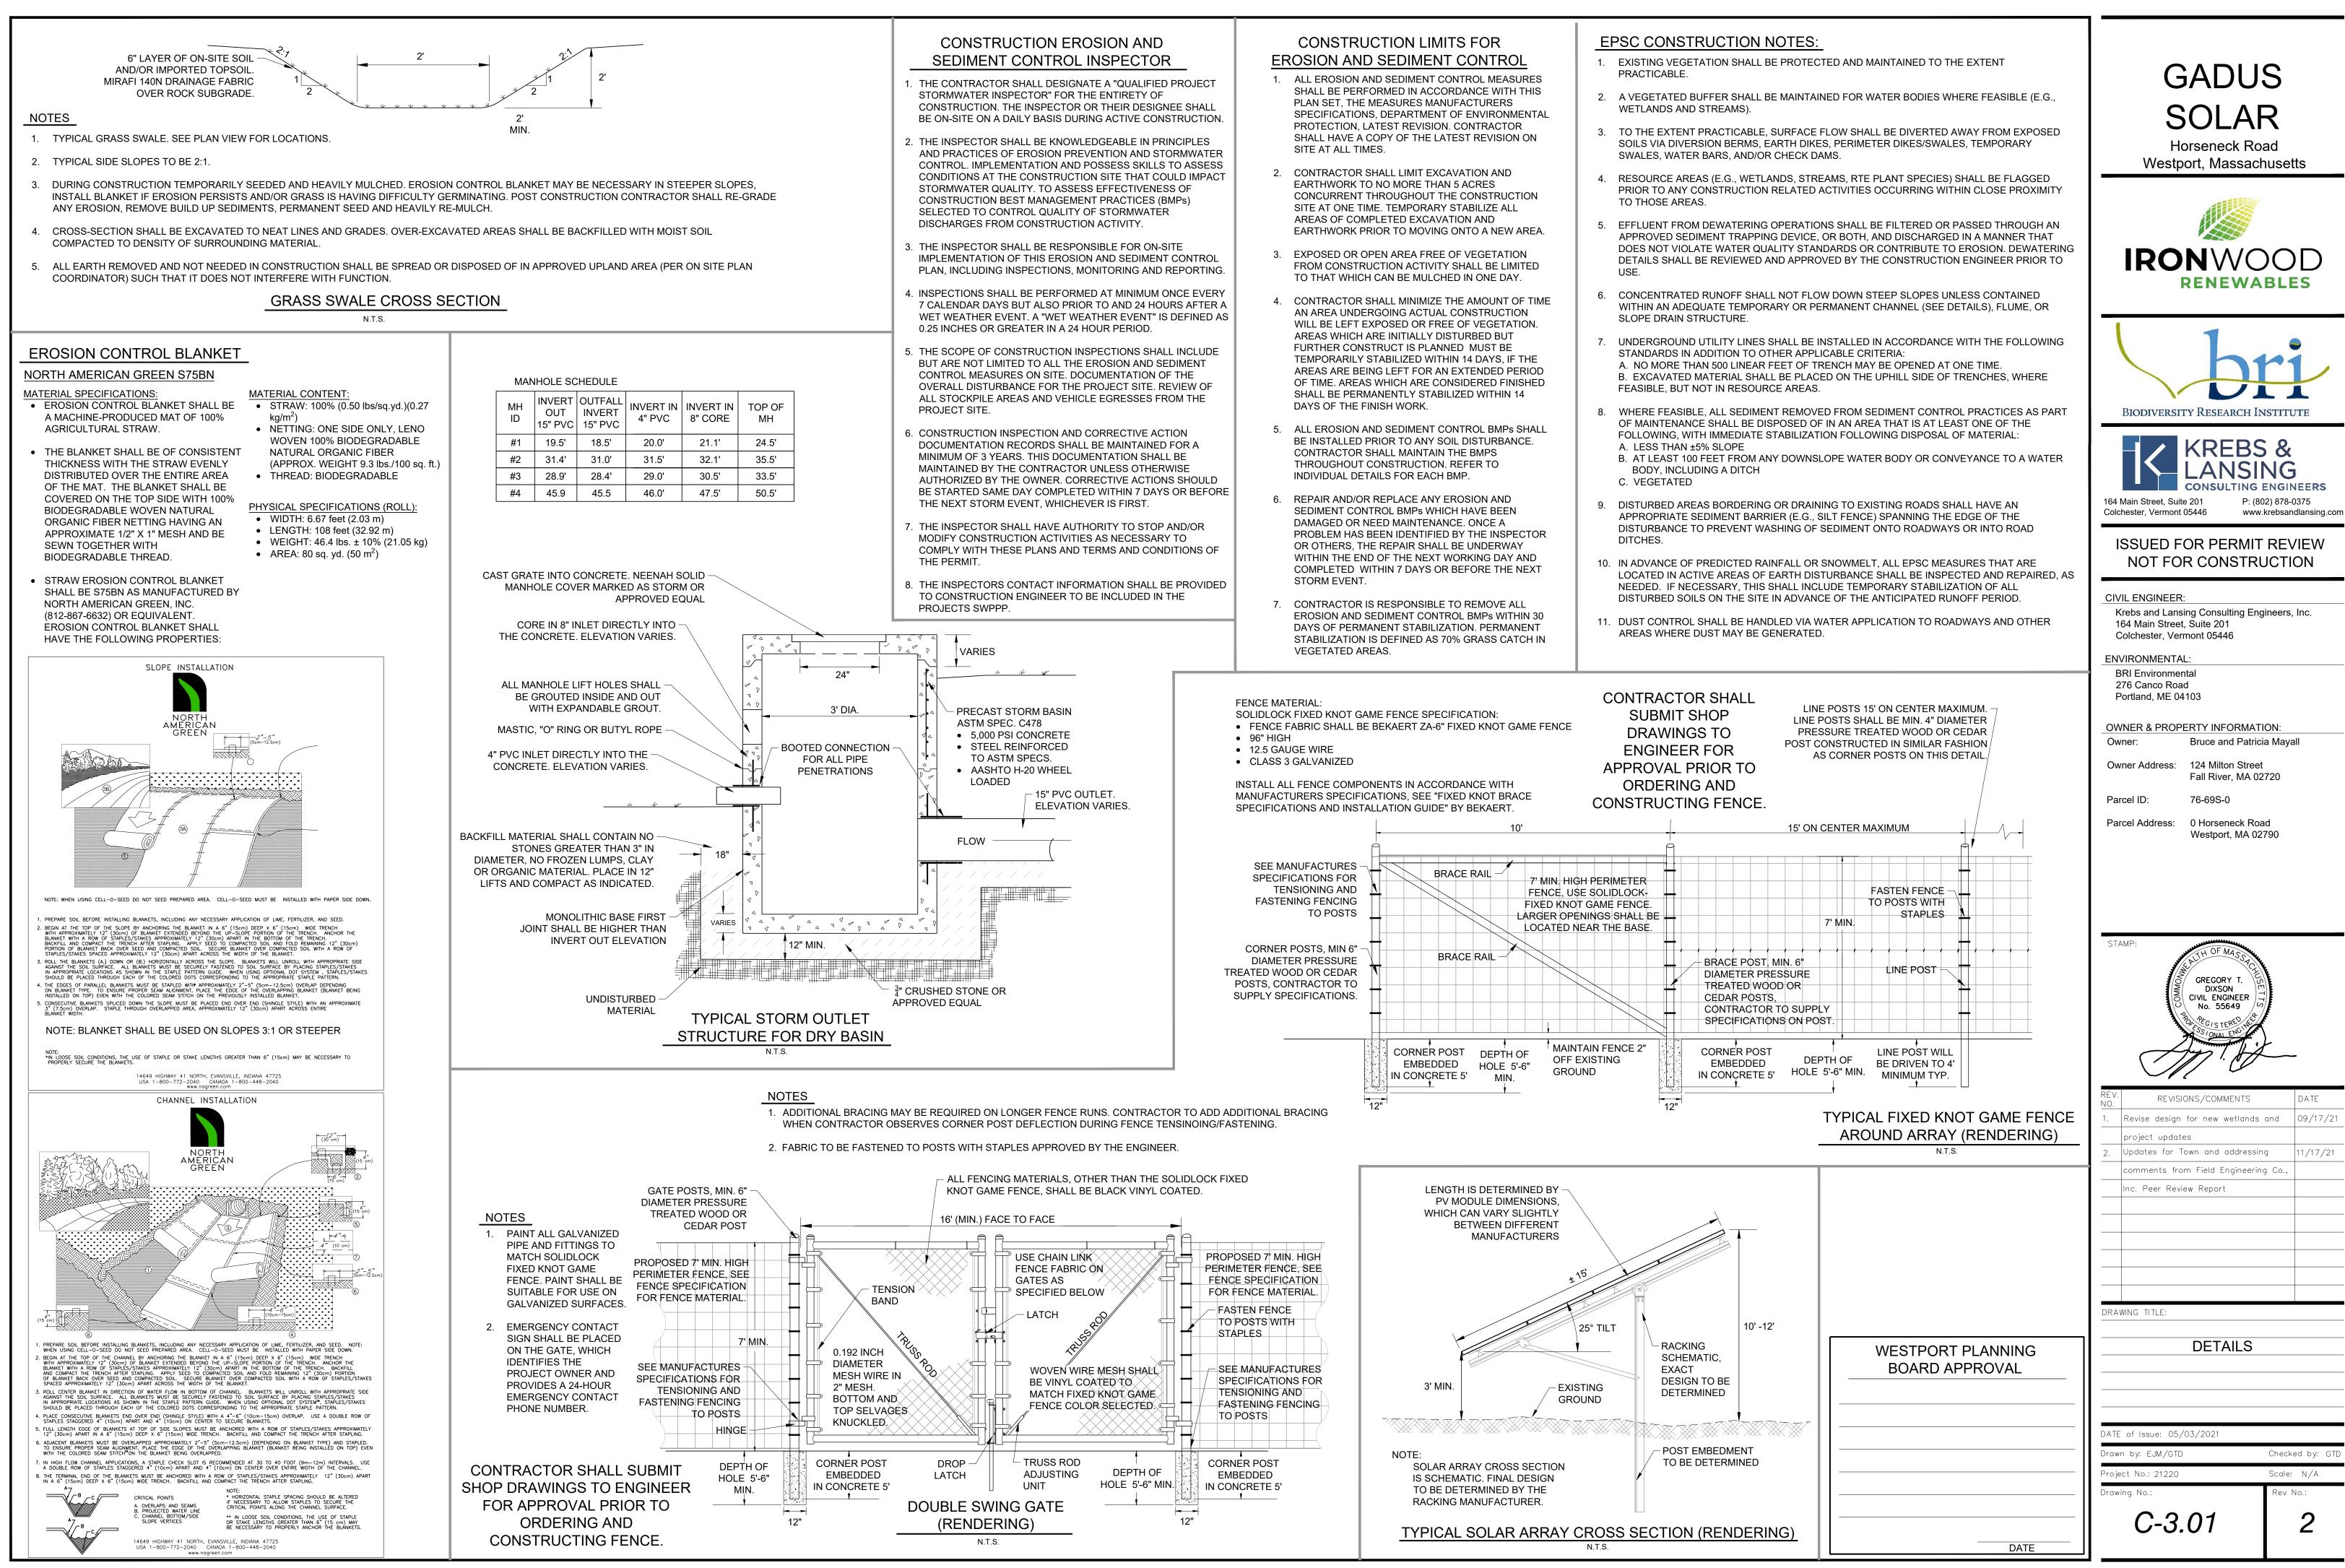

|                              |                        | <br>    |    | <br>     |
|-------------------------|------------------------------------------|-------|---|----------|------------------------------|------------------------|---------|----|----------|
| 40                      |                                          |       |   |          | – area alreac<br>for buildin | ly cleared<br>g access |         |    | <br>     |
| 20 +                    |                                          |       |   | existing | ground -                     |                        | <br>    |    | <br>     |
| 10 <del> </del><br>0+00 | 2                                        | 0+50  | ) |          | 1+0                          | 70                     | <br>1+5 | 50 | <br>2+00 |



240'





11/17/21

**n** 





|      | DATE       | APPROVED |
|------|------------|----------|
|      |            |          |
|      |            |          |
| W/ L | ID         |          |
|      |            |          |
|      |            |          |
|      |            |          |
|      |            |          |
|      |            |          |
| — D. | IRT FILTER | MEDIA    |
|      |            |          |
|      |            |          |
| — 4  | ″ CLEAN VO | ID STONE |
|      |            |          |
| LIN  | FD         |          |
|      | LK         |          |
|      |            |          |
|      |            |          |
|      |            |          |
|      |            |          |
|      |            |          |
|      |            |          |
|      |