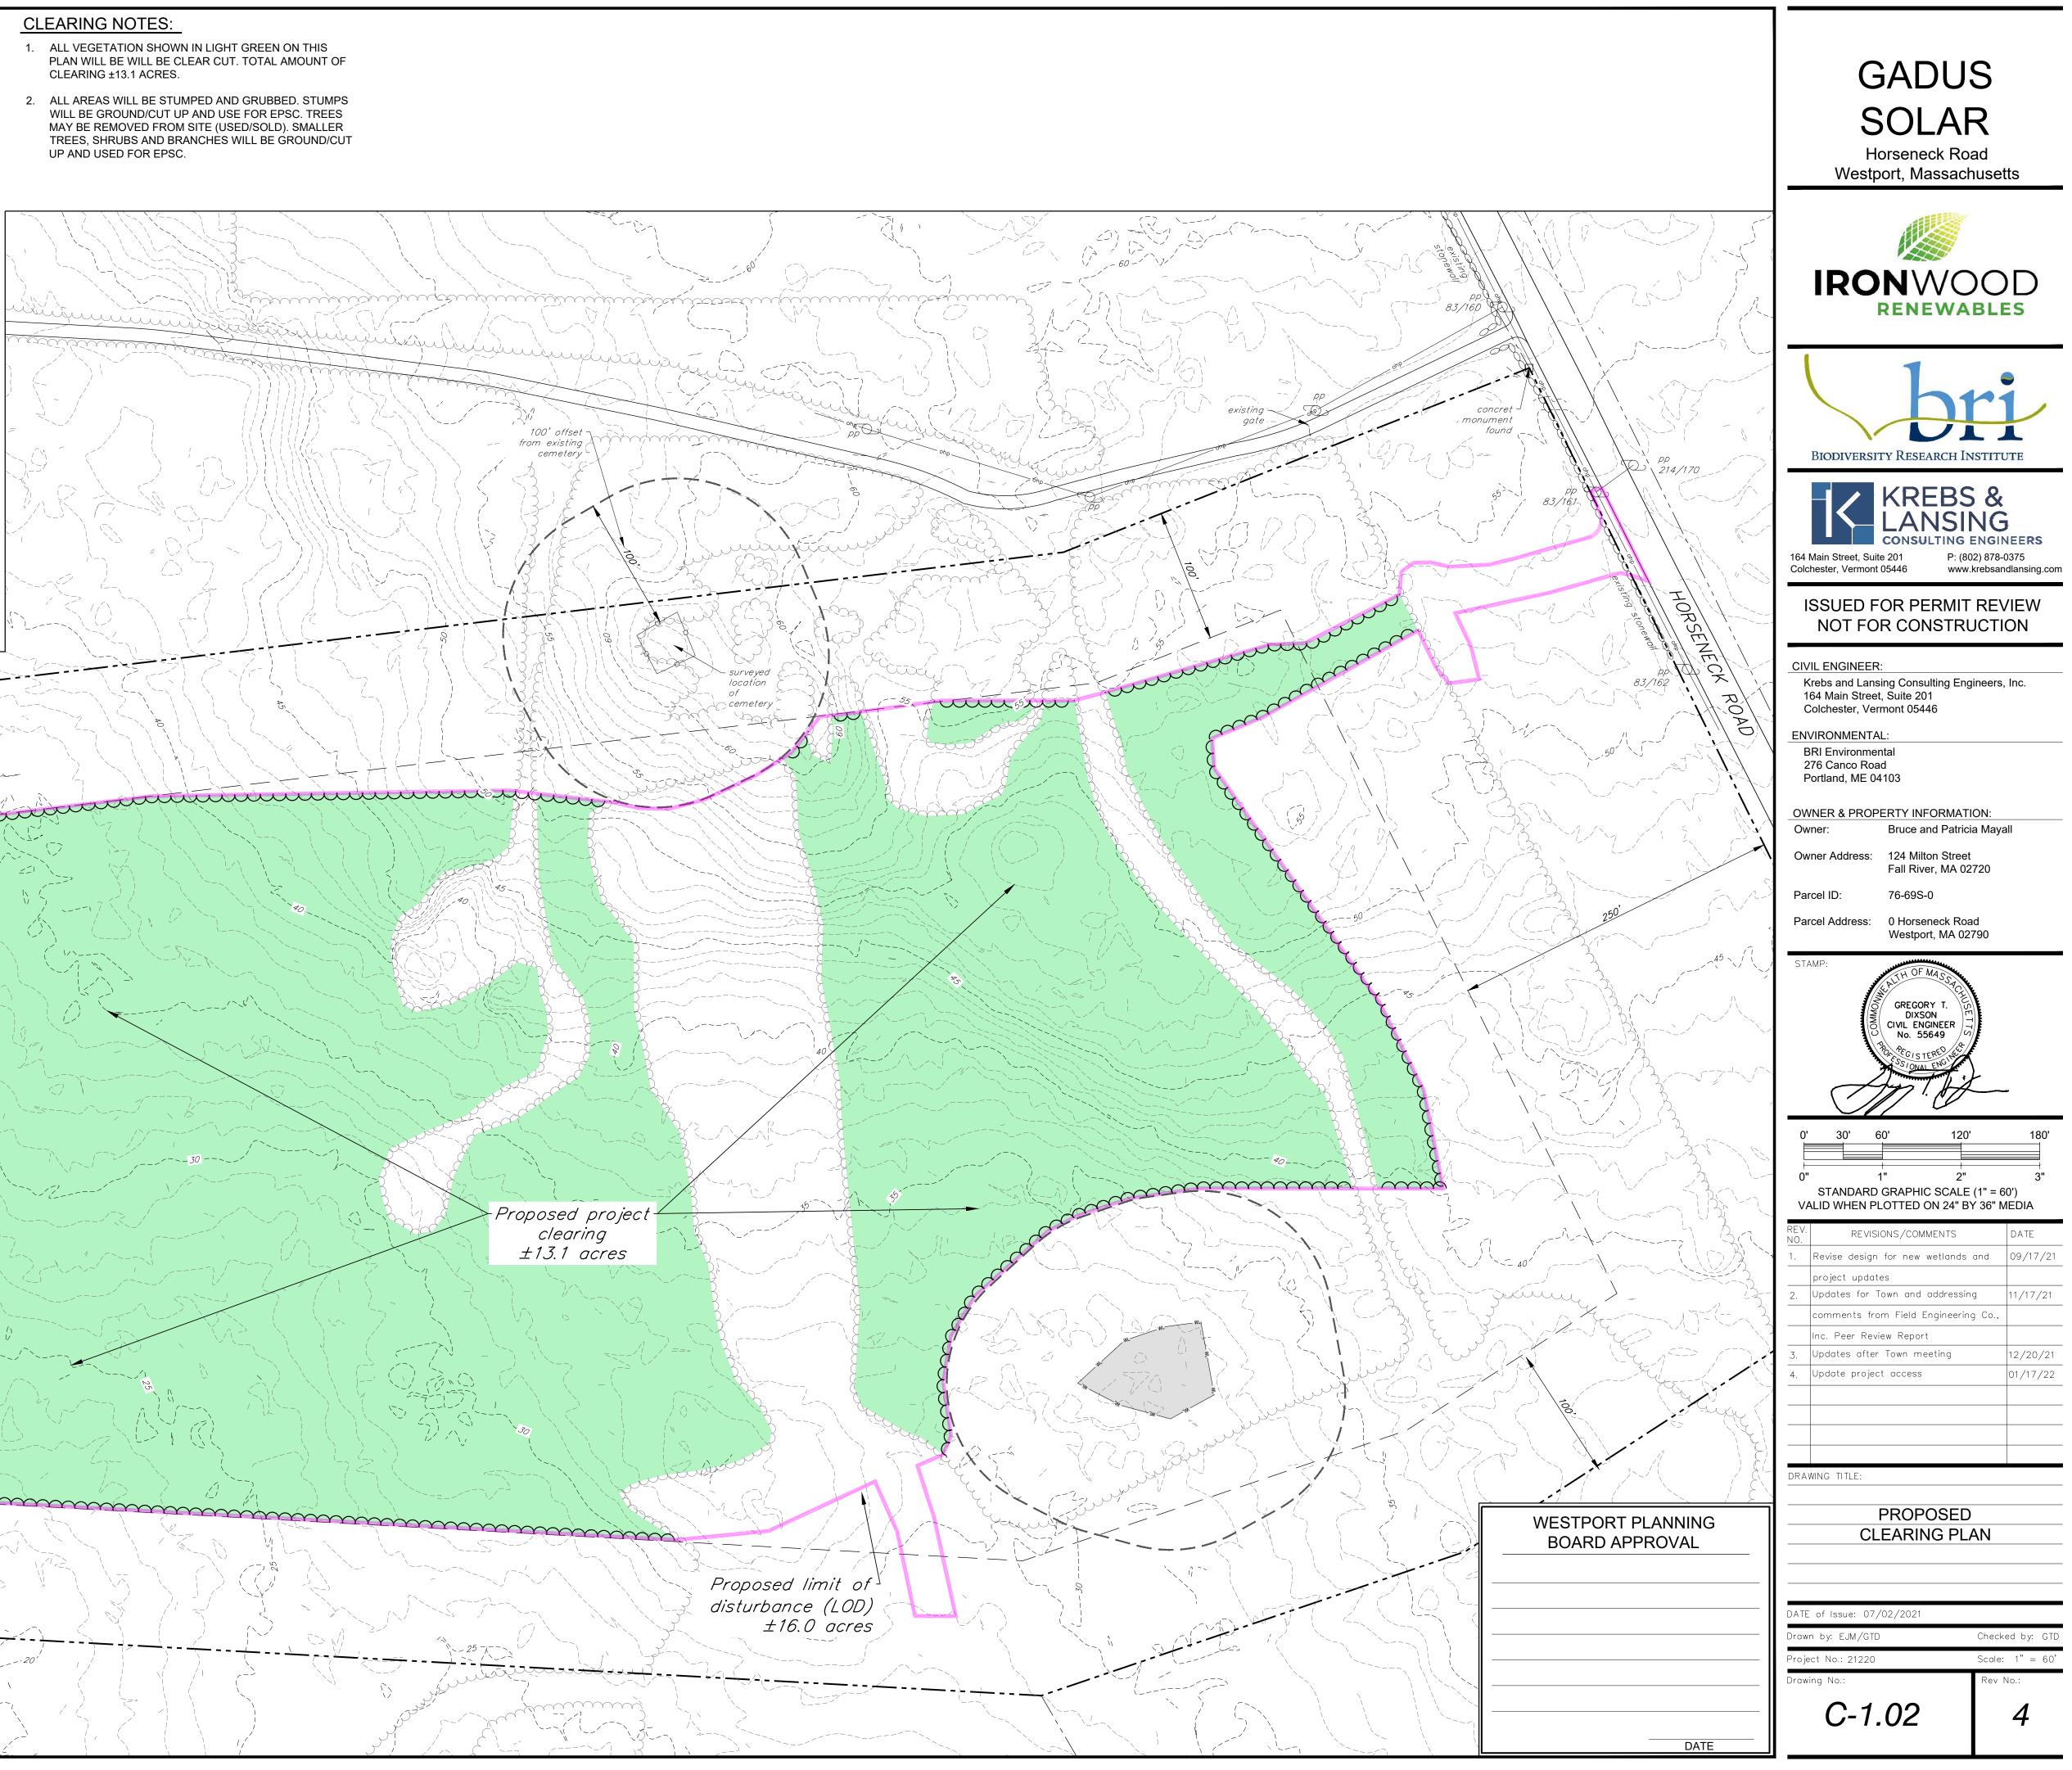

- CLEARING ±13.1 ACRES.

| GADUS                                                                                                                             |                                    |  |  |  |  |
|-----------------------------------------------------------------------------------------------------------------------------------|------------------------------------|--|--|--|--|
| SOLAR                                                                                                                             |                                    |  |  |  |  |
| Horseneck Road<br>Westport, Massachusetts                                                                                         |                                    |  |  |  |  |
| IRONWC                                                                                                                            | OD                                 |  |  |  |  |
| RENEWA                                                                                                                            | BLES                               |  |  |  |  |
| h                                                                                                                                 |                                    |  |  |  |  |
| BIODIVERSITY RESEARCH IN                                                                                                          | STITUTE                            |  |  |  |  |
|                                                                                                                                   | ١G                                 |  |  |  |  |
| ISSUED FOR PERMIT<br>NOT FOR CONSTRU                                                                                              |                                    |  |  |  |  |
| VIL ENGINEER:<br>Krebs and Lansing Consulting Engi<br>164 Main Street, Suite 201<br>Colchester, Vermont 05446                     | neers, Inc.                        |  |  |  |  |
| NVIRONMENTAL:<br>BRI Environmental<br>276 Canco Road<br>Portland, ME 04103                                                        |                                    |  |  |  |  |
| WNER & PROPERTY INFORMATIO                                                                                                        |                                    |  |  |  |  |
| wner Address: 124 Milton Street<br>Fall River, MA 02                                                                              | 720                                |  |  |  |  |
| arcel ID: 76-69S-0<br>arcel Address: 0 Horseneck Roa                                                                              | d                                  |  |  |  |  |
| TAMP:                                                                                                                             |                                    |  |  |  |  |
| TAMP:<br>TAMP:<br>CALL OF MASS PCHUS<br>GREGORY T.<br>DIXSON<br>CIVIL ENGINEER<br>No. 55649<br>CIVIL ENGINEER<br>SS / ONAL ENGINE |                                    |  |  |  |  |
| ATT.                                                                                                                              |                                    |  |  |  |  |
| 0' 30' 60' 120'                                                                                                                   | 180'                               |  |  |  |  |
| D" 1" 2"<br>STANDARD GRAPHIC SCALE<br>/ALID WHEN PLOTTED ON 24" BY                                                                |                                    |  |  |  |  |
| REVISIONS/COMMENTS                                                                                                                | DATE                               |  |  |  |  |
| Revise design for new wetlands of project updates                                                                                 | and 09/17/21                       |  |  |  |  |
| Updates for Town and addressing<br>comments from Field Engineering                                                                | , ,                                |  |  |  |  |
| Inc. Peer Review Report<br>Updates after Town meeting                                                                             | 12/20/21                           |  |  |  |  |
| Update project access                                                                                                             | 01/17/22                           |  |  |  |  |
|                                                                                                                                   |                                    |  |  |  |  |
|                                                                                                                                   |                                    |  |  |  |  |
| AWING TITLE:                                                                                                                      |                                    |  |  |  |  |
| PROPOSED GRAI                                                                                                                     | DING                               |  |  |  |  |
| ROAD INSTALLATIC                                                                                                                  | N AND                              |  |  |  |  |
| STORMWATER MANA<br>PLAN                                                                                                           |                                    |  |  |  |  |
| TE of Issue: 07/14/2021                                                                                                           |                                    |  |  |  |  |
| wn by: EJM/GTD<br>ject No.: 21220                                                                                                 | Checked by: GTD<br>Scale: 1" = 60' |  |  |  |  |
| wing No.:                                                                                                                         | Rev No.:                           |  |  |  |  |
| C-1.03                                                                                                                            | 4                                  |  |  |  |  |

- 1. ASPECTS OF PLAN ARE APPROXIMATE AND DERIVED FROM AERIAL PHOTOGRAPHY.
- 2. THE HORIZONTAL COORDINATE SYSTEM IS BASED ON NAD83 MASSACHUSETTS STATE PLANE, MAINLAND ZONE (US SURVEY FEET). ELEVATIONS ARE BASED ON THE NAVD88 (US SURVEY FEET).
- EXISTING GROUND CONTOUR ELEVATIONS ARE BASED ON LIDAR DATA FROM THE STATE OF MASSACHUSETTS.
- 4. UTILITIES ARE NOT WARRANTED TO BE COMPLETE OR ACCURATE, CONTRACTOR SHALL CONTACT DIG SAFE BEFORE BEGINNING ANY EXCAVATION.
- THIS IS IN NO WAY A BOUNDARY SURVEY. PROPERTY LINES ARE FROM TAX MAP INFORMATION PROVIDED BY THE TOWN. PROJECT PROPERTY LINES ARE ALSO BASED ON A PLAN TITLED. "PLAN OF LAND PREPARED FOR GARRY A. SMALL, LOIS M. SMALL, PATRICIA A. MAYALL AND RONALD W. SMALL IN WESTPORT MASSACHUSETTS" DATED FEB. 18, 2002 BY CORREIA'S ENGINEERING, INC. KREBS AND LANSING LOCATED MONUMENTATION IDENTIFIED ON THIS PLAN.
- THIS IS A PRELIMINARY DESIGN PLAN. FINAL DESIGN WILL BE MODIFIED TO MATCH EQUIPMENT PURCHASED AND POSSIBLE PERMIT CONSTRAINTS REVEALED DURING PROJECT'S REVIEW.

## LEGEND

EXISTING TREELINE EXISTING GRADE CONTOUR LINES (5 FOOT INTERVALS) EXISTING GRADE CONTOUR LINES (1 FOOT INTERVALS) APPROXIMATE PROPERTY LINES APPROXIMATE PROJECT PARCEL DELINEATED WETLANDS FEMA BASE FLOOD LIMIT OF 100 YEAR-24 HOUR STORM EVENT 

# EXISTING GRADE CONTOUR LINES (5 FOOT INTERVALS) EXISTING GRADE CONTOUR LINES (1 FOOT INTERVALS) DELINEATED WETLANDS FEMA BASE FLOOD LIMIT OF 100 YEAR-24 HOUR STORM EVENT APPROXIMATE LIMIT OF

CLEARED AREAS