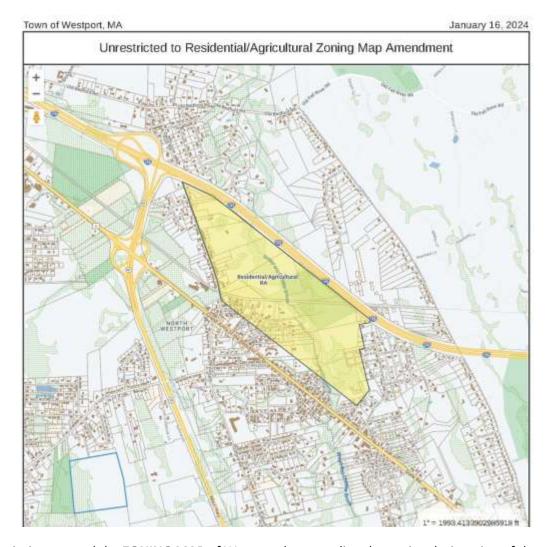

Description: amend the **ZONING MAP** of Westport by amending the zoning designation of the properties and portions of the properties zoned Unrestricted (U) by changing the zoning designation to Residential/Agricultural District (RA) as shown on the attached Plan Exhibit and removing the Unrestricted District from the legend of the Zoning Map of Westport.