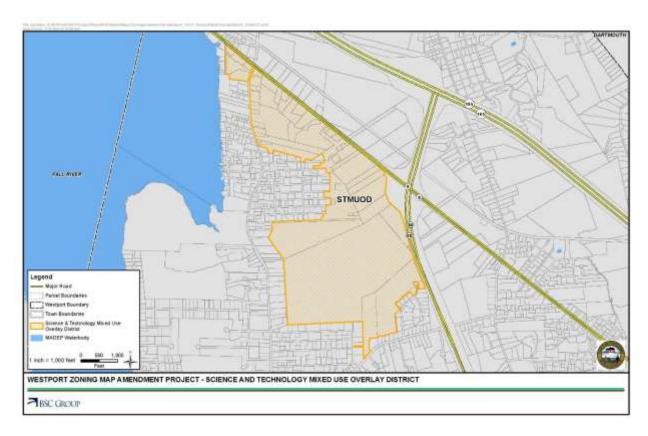

Description: Amend the **ZONING MAP** of Westport by establishing the Science and Technology Mixed Use Overlay District (STMUOD); the zoning map of the Town of Westport is hereby amended by amending the Overlay Zoning from "Science and Technology Overlay District" to "Science and Technology Mixed Use Overlay District", the properties currently designated as the Science and Technology Overlay District to the Science and Technology Mixed Use Overlay District located south of State Highway Route 6 and west of State Highway Route 88 as shown on the attached Plan Exhibit. Parcel numbers 3\_44\_0, 3\_44C\_0, 3\_44D\_0, 3\_44AA,E,F\_0, and 3\_44G\_0 to be added to the Science and Technology Mixed Use Overlay District.