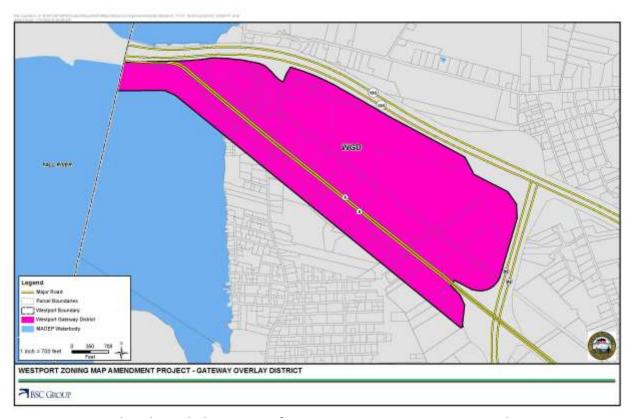

## 2024 Map Amendments

Description: Amending the underlying Zoning from Business to Westport Gateway, the properties located north of State Highway Route 6 and five hundred (500) feet south of State Highway Route 6, west of State Highway 88 and south of Interstate Highway I-195 as shown on the attached Plan Exhibit