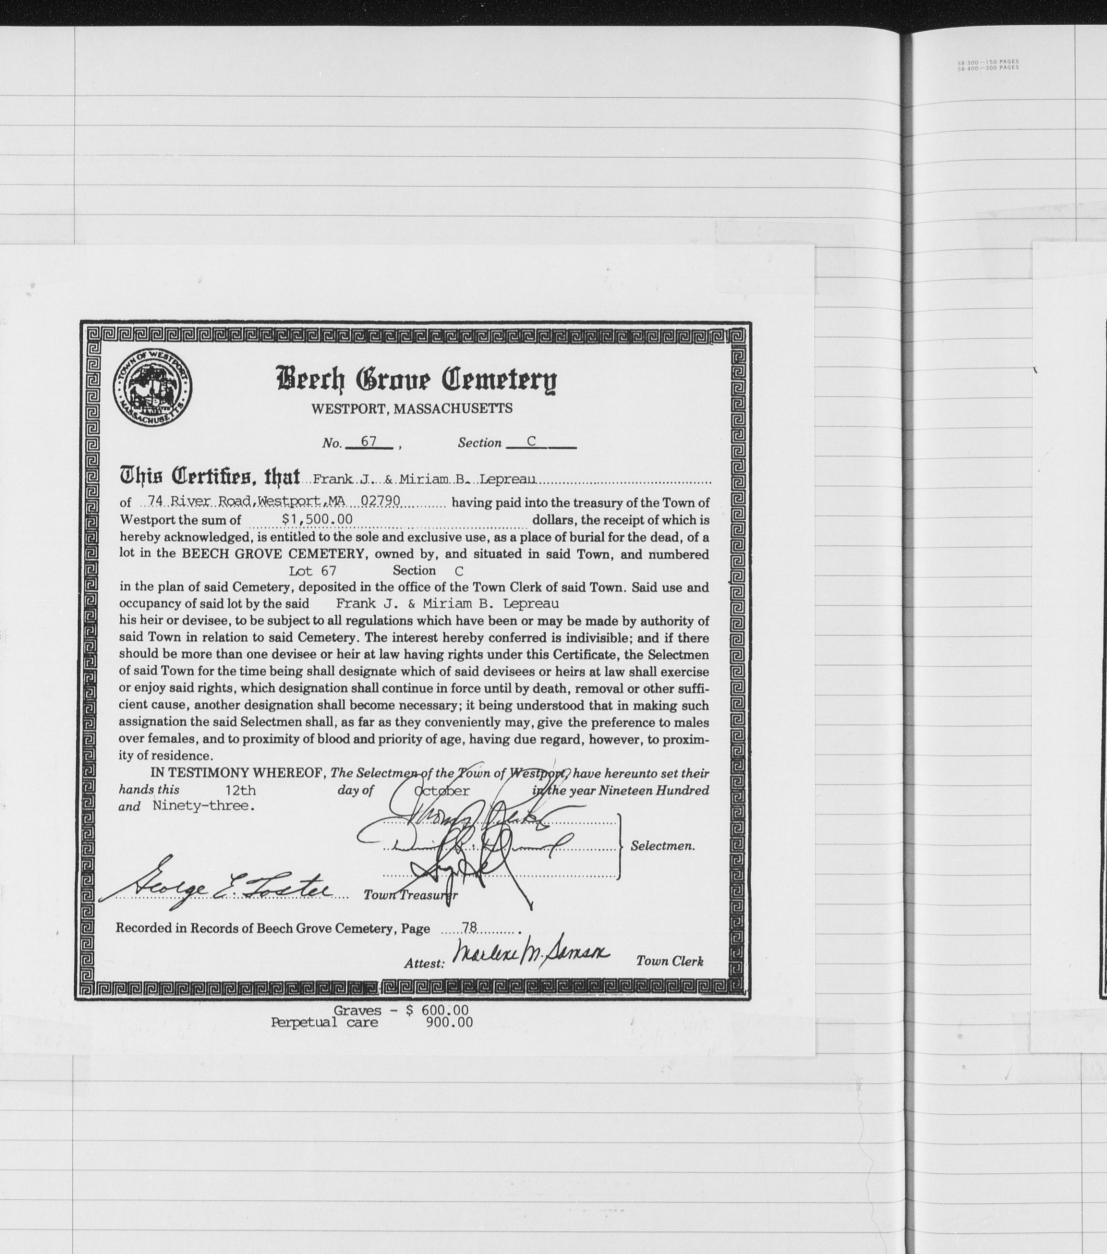

----------------------------------|
|                                                                                                                         | Graves - \$100.00                                                                              | over females, and to proximity of blood and priority of age, having due regard, however, to provide the females, and to proximity of blood and priority of age, having due regard, however, to provide the female of the Town of Westport, have hereunto set the hands this 12th day of toper with the year Nineteen Hunds and Ninety-three.<br>Selectment Town Treasurer Town Treasurer Town Clear Town Clear Control of the Select Sel | red<br>Dele                                                                                                      |



| CHUSE                                                                                                                                                                                                                                                                                                                      |                                                                                                                                                                                                                                                                                                                | CSTPORT, MASSA<br>10. <u>485–48</u> 4