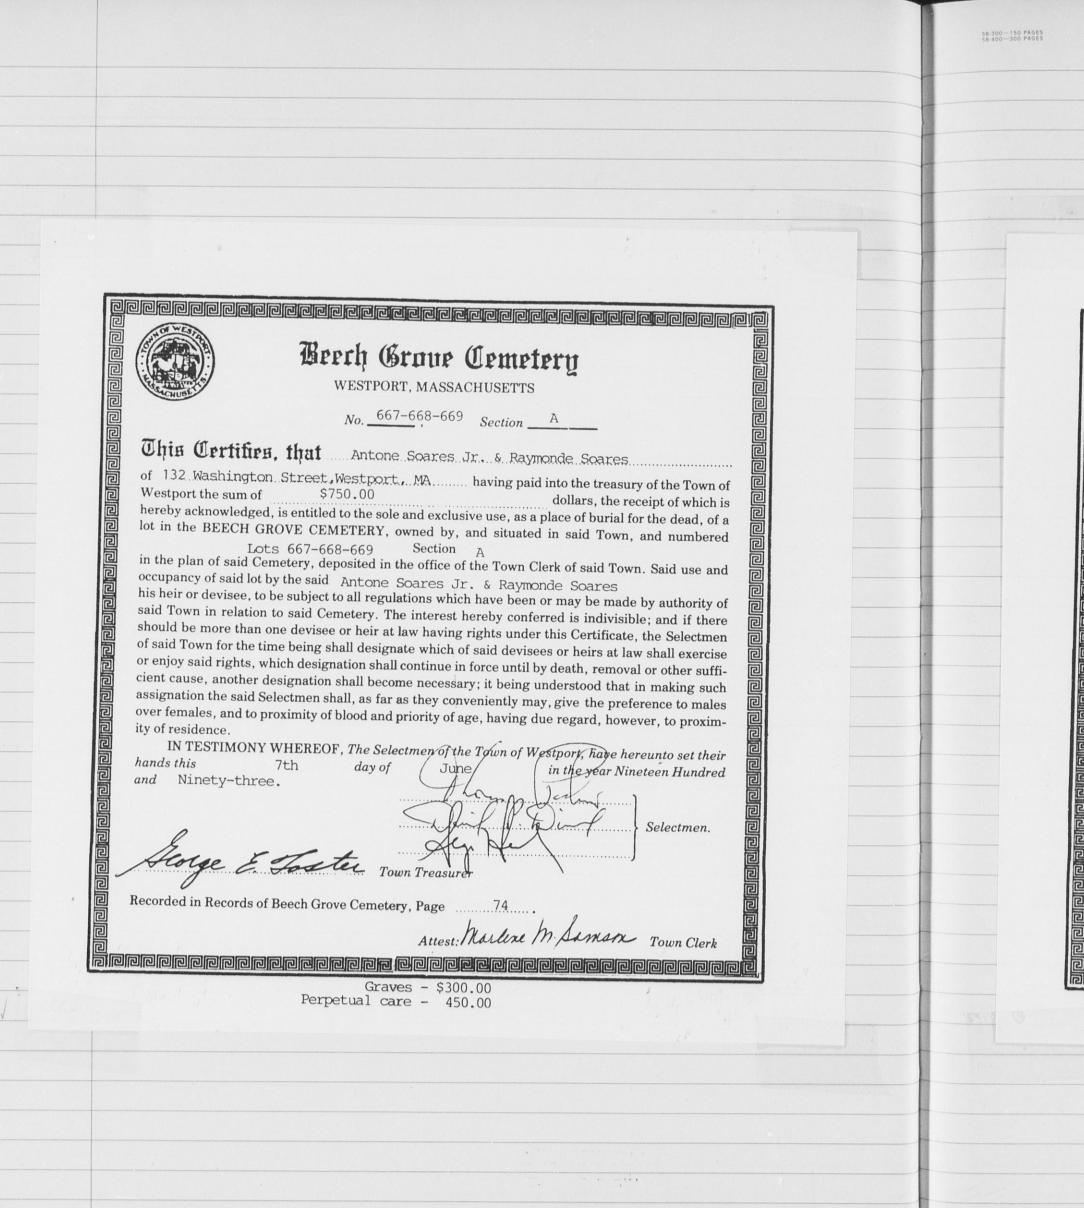

|                                                                             | 75 |
|-----------------------------------------------------------------------------|----|
| ·                                                                           |    |
|                                                                             |    |
|                                                                             |    |
| Reprint Group Comptery<br>Westport, Massachusetts                           |    |
| BECHA GENERAL CLARK CONSTRUCTION OF AND |    |
| Attest: Marline M. Saman Town Clerk                                         |    |
| Graves - 200.00<br>Perpetual care - 300.00                                  | /  |
|                                                                             |    |