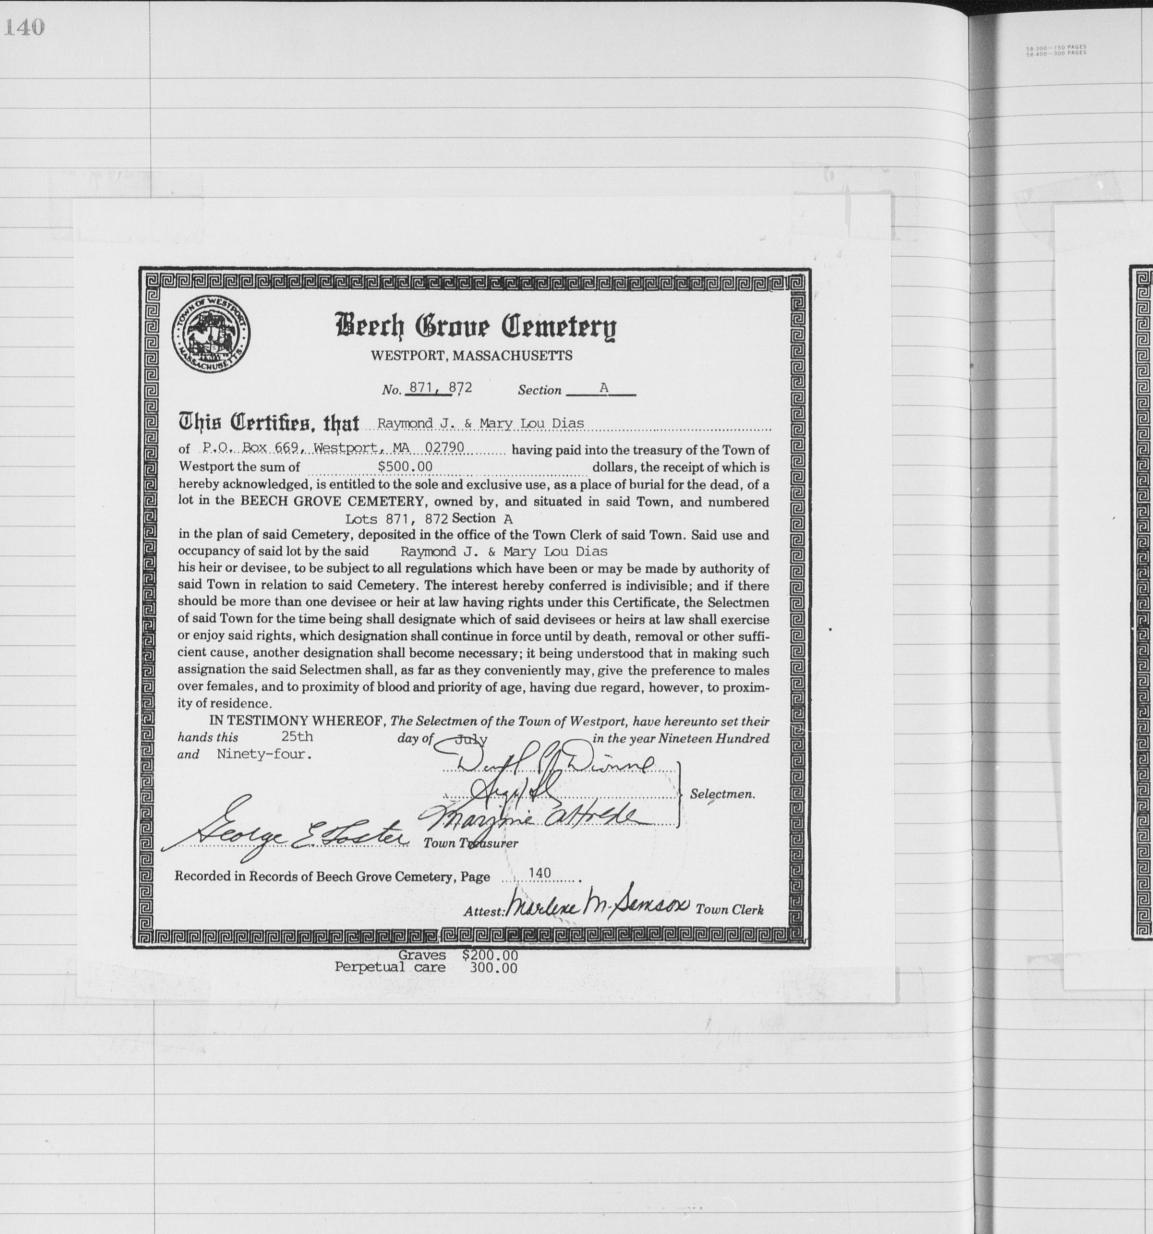

|       |



| W<br><b>Chis Certifies, that</b><br>of P.O. Box 65, Westport I<br>Westport the sum of St<br>hereby acknowledged, is entitled<br>lot in the BEECH GROVE CEM<br>Lots, 87<br>in the plan of said Cemetery, dep<br>occupancy of said lot by the said<br>his heir or devisee, to be subject to<br>said Town in relation to said Cen-<br>should be more than one devisee<br>of said Town for the time being sh<br>or enjoy said rights, which design<br>cient cause, another designation<br>assignation the said Selectmen sh<br>over females, and to proximity of<br>ity of residence.<br>IN TESTIMONY WHEREO<br>hands this 29th<br>and Ninety- | <ul> <li>Point, MA 02791 having paid into the treasury of the Town of dollars, the receipt of which is to the sole and exclusive use, as a place of burial for the dead, of a E