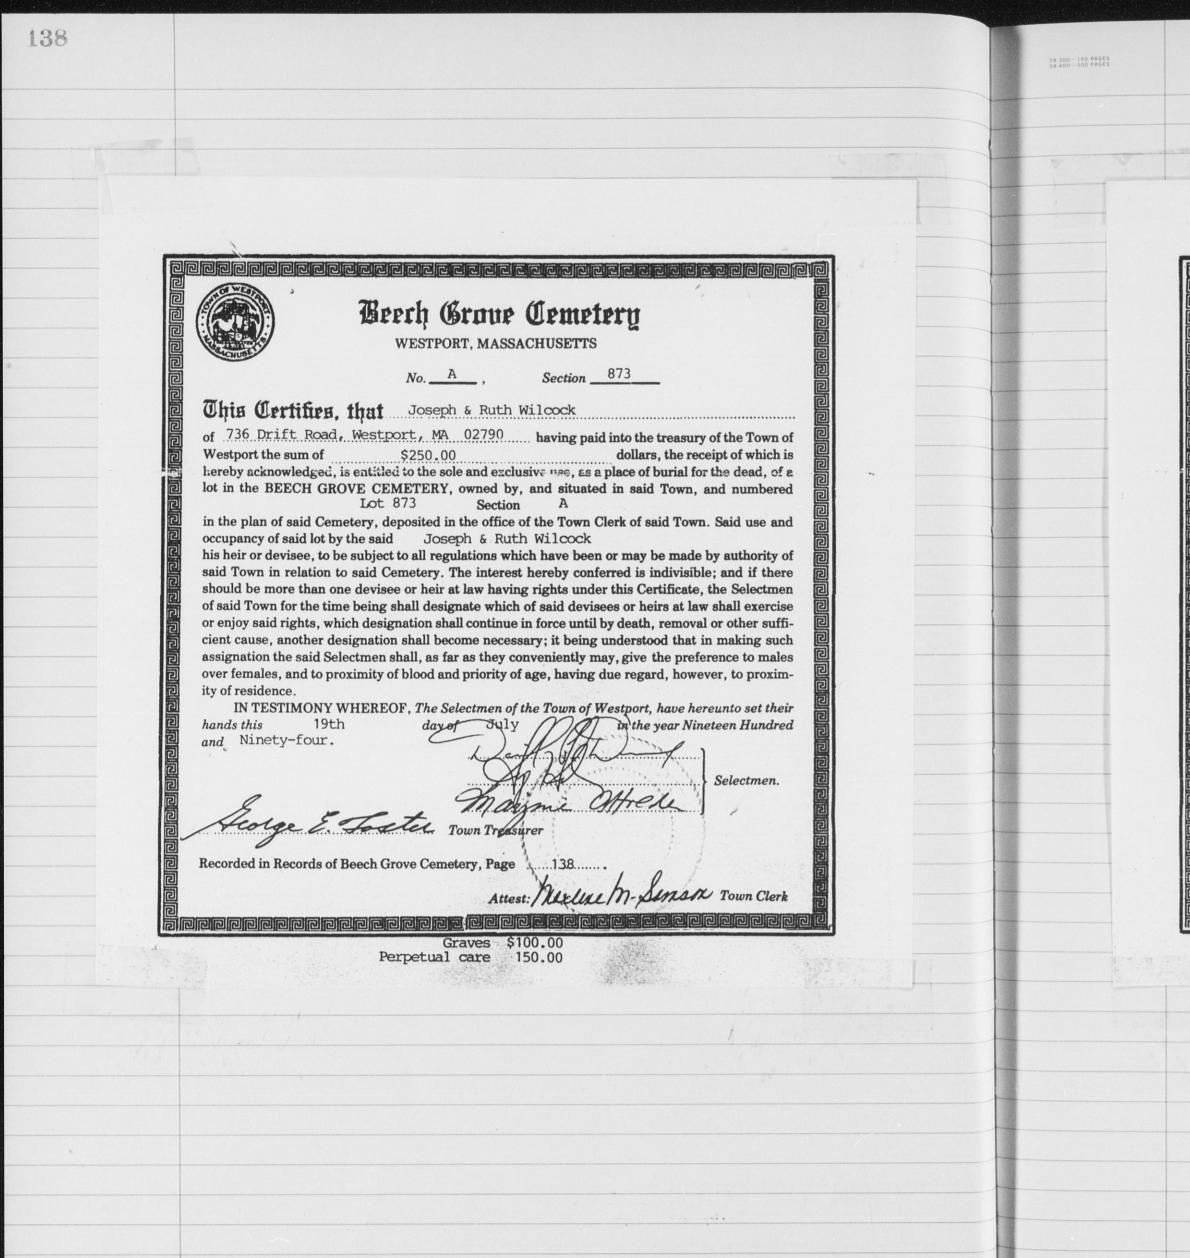

|



|                                                                                                                                                                                                                                                                                                                                                                               | Beech Grove Cemetery