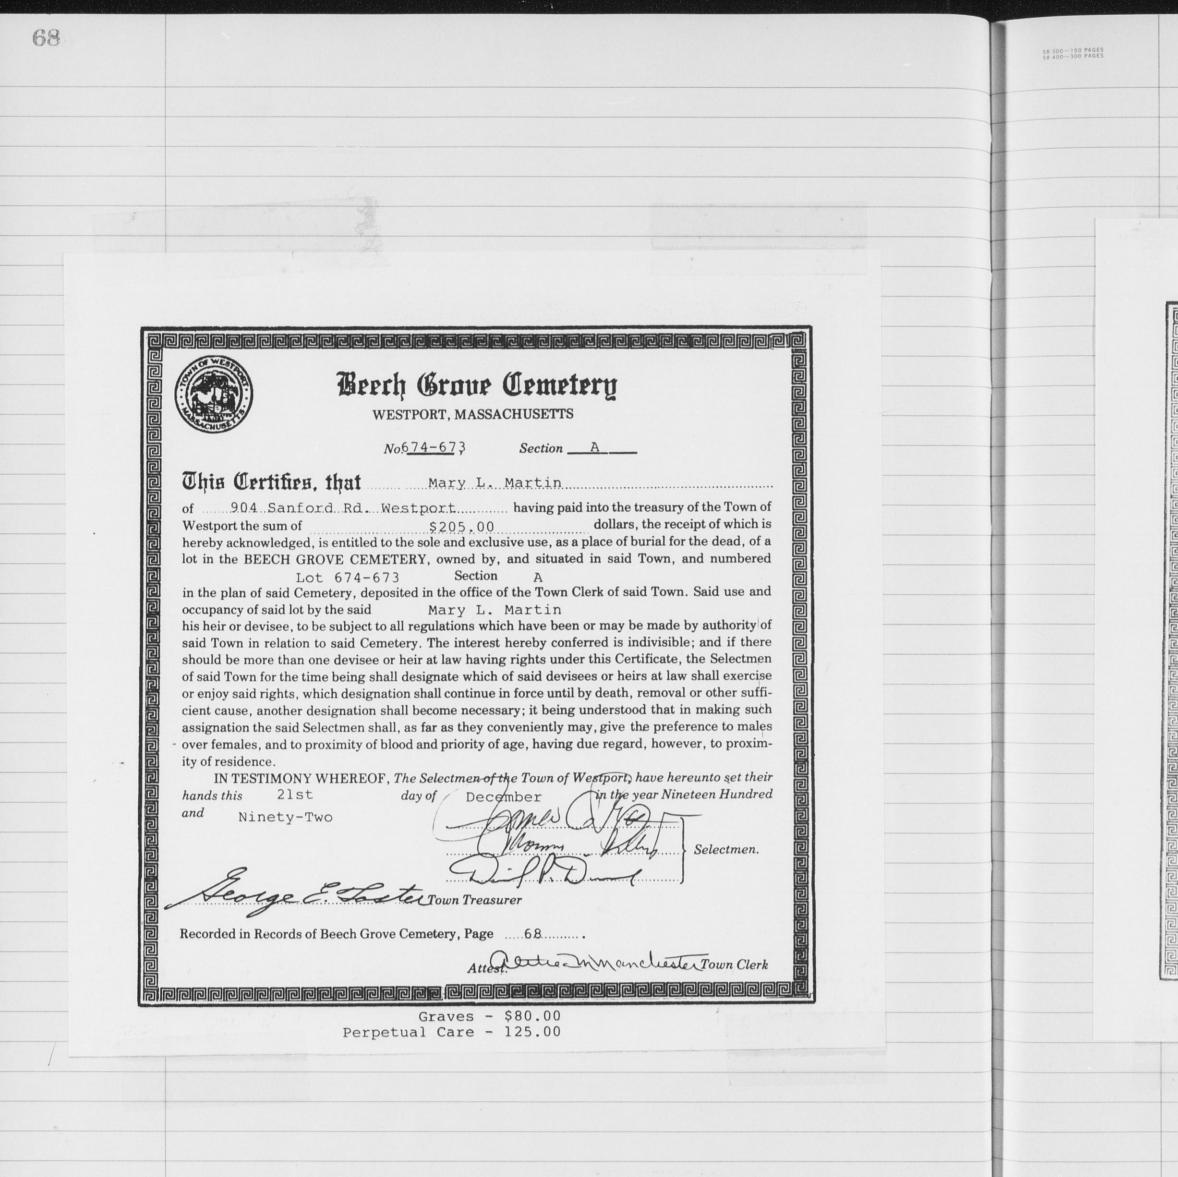

| 2                               |     |                                                                                                                                                                              | 58-300-150 PAGES<br>58-400300 PAGES |              |
|---------------------------------|-----|------------------------------------------------------------------------------------------------------------------------------------------------------------------------------|-------------------------------------|--------------|
|                                 | 417 | Frank C matta + Jeannette G. matta, 232 Jackle Rd Westport                                                                                                                   | 89                                  |              |
|                                 |     | Daried J. mc mullen Allerye Q. me mullen, 16 Pleasant St Westport                                                                                                            | 90                                  |              |
|                                 | 49  | Roland Bettercourt 1562 main Rd. Westport                                                                                                                                    | 91                                  | (            |
|                                 |     | George E. Faster, 18 Dawrence Que Westport                                                                                                                                   | 92                                  | Y            |
|                                 |     | Flacold B. Bettencourt, 22 E. Summerfield Que, Callingswood, n.                                                                                                              | 93                                  |              |
|                                 |     | Gerand a. Bussieces Jeanne C. Bussiere, 288 Old Bedfer (Rd. Wespert                                                                                                          | 94                                  |              |
|                                 |     | E. Paul Vaillancourt & O livine Vaillancourt, 407 Sanfold Rd Westport                                                                                                        | 95                                  |              |
|                                 |     | Joseph J. Caleral - Elenor Caleral, 576 amer- Leg. Hestport                                                                                                                  | 96                                  |              |
|                                 |     | Toretta Broden, & Christophen Cir. Westport                                                                                                                                  | 91                                  | -            |
|                                 |     | Charlene RWood, Glenn G. Wood + Keith a. Spooner Weseport, mA                                                                                                                | 98                                  | 2014         |
|                                 |     | Robert albanese . Eileen albanese, 899 main Rd. Westport                                                                                                                     | 99                                  |              |
|                                 |     | Gloria Kriby, 359 Old County Rd. Westport 02724                                                                                                                              | 108                                 | -            |
|                                 | 59  | alude, Evelyn & alcide P. montming 96 Butter St. Fall River, MA                                                                                                              | 101                                 |              |
| Lot Retired to<br>Town: 1/30/98 | 60  | Evelyn Potuchek +. Dorothy Sifford, 69 Cumming In. Westport, mA                                                                                                              | 102                                 |              |
| 1001 5 1/30/10                  |     | Paul F. Remis + an gola F. Remis, y Second St. W. estpact, MA 02795                                                                                                          | 103                                 |              |
|                                 |     | Russele & Jupp + Edna D. Jupp, 441 Hausenech Rd. Westport MA                                                                                                                 | 104                                 |              |
|                                 |     | Francisco Pires + Jrene E. Pires, 479 amer. Log. Hwy. Westport, MA                                                                                                           | 105                                 |              |
|                                 | 67  | Manuel + Beverly Don Vais, 1676 Digt RI. Weitpart                                                                                                                            | 106                                 |              |
|                                 | 62  | Francisco Conaduro + Gertrude Maduro, 196 Sifford Rd. Westport                                                                                                               | 107<br>108                          |              |
|                                 |     | Bertrand F. Hames Barlean B. Hamel, 93 Hellchest Ques, Westport                                                                                                              |                                     |              |
|                                 | 68  | myrtle Suisti, 666 State Rd. Westport, MA<br>Mary S. Martin, 704 Sanford Rd. Westport, MA                                                                                    | 109<br> 10                          |              |
|                                 | 69  | Slindey medeins, I Breault St. Westport, MA                                                                                                                                  | 111                                 |              |
|                                 | 70  | Robert E. Robbins, 538 main Rd. Westport, MA                                                                                                                                 | 112                                 |              |
|                                 |     | Susanton Santas, 17 Aranklin Street, Kestpart                                                                                                                                | 112                                 | 1            |
| /                               |     | alfred & Thelma Candeias, 828 hair Load, Steetpart                                                                                                                           | 114                                 |              |
|                                 |     | John Vohrontka, 93 Union Que, Steatport                                                                                                                                      | 115                                 |              |
|                                 |     | antone Soares & & Raymonde Soares, 132 Washington Street, Stestpart                                                                                                          | 116                                 |              |
|                                 |     | Sebra Maltais, 706 Asdon Road, Steatport                                                                                                                                     | 117                                 |              |
|                                 |     | Semmer Hancok, 285 Charlotte Stite Road, Skietpart                                                                                                                           | 118                                 |              |
|                                 | 77  | Cimitia Gallant, 409 Correct Load, Hestport                                                                                                                                  | 119                                 |              |
|                                 | 78  | Trank J & hirian B. Lepreau, 74 River Road, Hestpart                                                                                                                         | 120                                 |              |
|                                 | 79. | Elizabeth Rulon, 80D Cummings Lane, Westport                                                                                                                                 | 121                                 | 1.1          |
|                                 | 80. | Joseph A. " Lattlein Bourgeois, \$20 Old County Road, Steatpart                                                                                                              | 122                                 |              |
|                                 | 81  | Urbain & areseaw, 92 Mashington St., Mestport                                                                                                                                | 123                                 |              |
|                                 | 82  | Ila E. Lajoie, 379 Tickle Road, Itiskpart                                                                                                                                    | 124                                 | 122          |
|                                 | 83  | Russell M & Helen & Tripp, 224 Main Road, Stestpart                                                                                                                          | 125                                 |              |
|                                 | 84  | arnold & Tripp, 125 Pixe Heel Load, It estpart                                                                                                                               | 126                                 |              |
|                                 | 25  | Richard P. Vokroutka, 793 Lefford Load, Il estport                                                                                                                           | 127                                 |              |
|                                 | 86  | alfred & Mary Estrella, 42 Bower Que Nestport                                                                                                                                | 128                                 | '            |
|                                 | 87  | alfred & Mary Estrella, 42 Bower Que Restport<br>Starter H. Jack Mrancer M. It hittle, 14 Orlando Que, Kestport<br>Beverly & & Stanley Smeaton, 741 Hig Bridge Kd, Skestport | 129                                 |              |
|                                 | 88  | Deverlef & & Stanley Smeaton, 741 Hig Bridge Ld, Stestport                                                                                                                   | 1.30                                |              |
|                                 |     |                                                                                                                                                                              |                                     | al birting a |