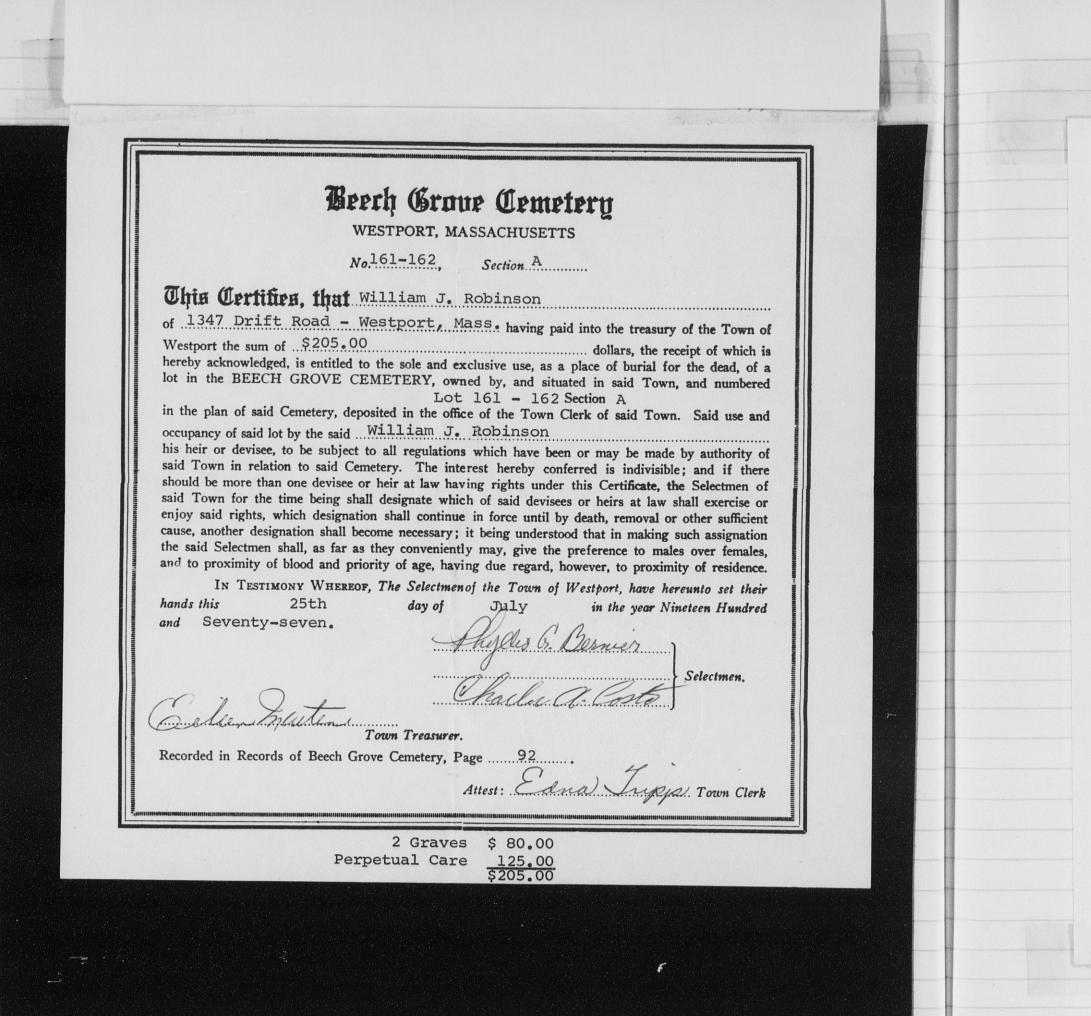

|



| WESTPO                                                                                                                                                                                                                                                                                                                                                                                                                                                                                                                                                                                                                                                                                                                                 | STATUP (JPMI)<br>RT, MASSACHUSET