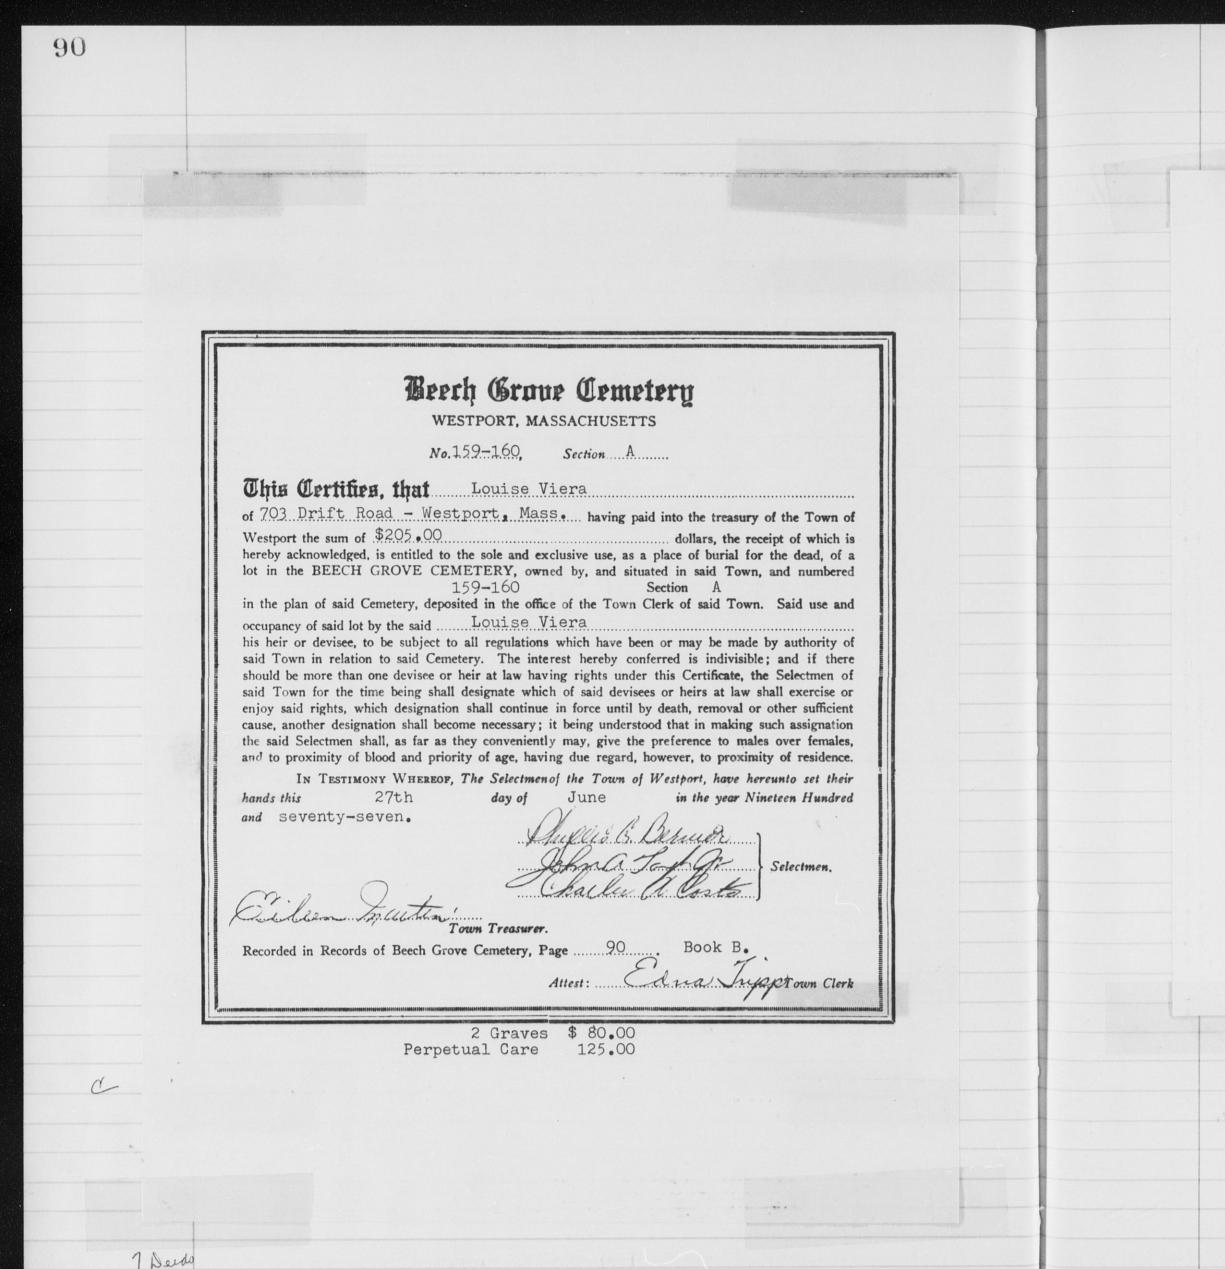

the Selectmen of said Town for the time being shall designate which of said devisees or heirs at law shall exercise or enjoy said rights, which designation shall continue in force until by death, removal or other sufficient cause, another designation shall become necessary; it being understood that in making such assignation the said Selectmen shall, as far as they conveniently may, give the preference to males over females, and to proximity of blood and priority of age, having due regard, however, to proximity of residence. IN TESTIMONY WHEREOF, The Selectmenof the Town of Westport, have hereunto set their in the year Nineteen Hundred June hands this 13th day of and seventy-seven. Selectmen. Town Treasurer. Attest: Edna Inpp Town Clerk 2 Graves \$ 80.00 Perpetual Care 125.00 \*\*\*\*\*



21.00

## Beech Grove Cemetery

WESTPORT, MASSACHUSETTS

No. 98 Section F

This Certifies, that Antone C. Vieira and Ambrosia C. Vieira

of 316 Old County Road, Westport, MA having paid into the treasury of the Town of Westport the sum of ....\$475.00 dollars, the receipt of which is hereby acknowledged, is entitled to the sole and exclusive use, as a place of burial for the dead, of a lot in the BEECH GROVE CEMETERY, owned by, and situated in said Town, and numbered Lot 98 Section F

in the plan of said Cemetery, deposited in the office of the Town Clerk of said Town. Said use and occupancy of said lot by the said Antone C. Vieira and Ambrosia C. Vieira

his heir or devisee, to be subject to all regulations which have been or may be made by authority of said Town in relation to said Cem