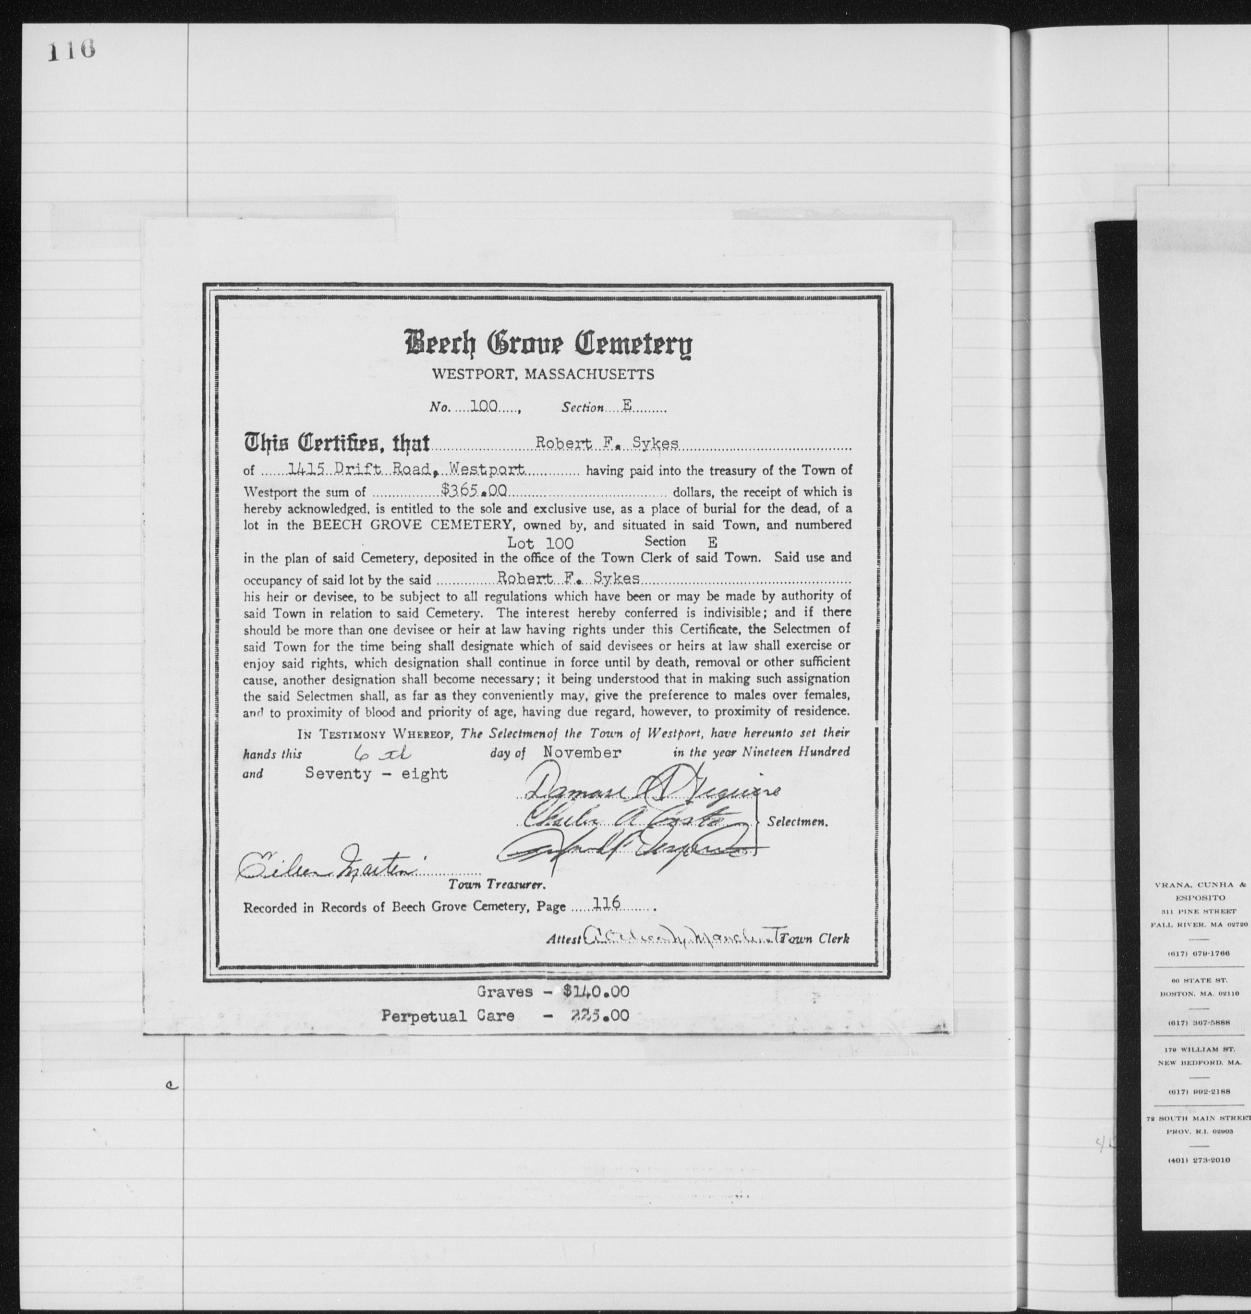

| 78 | HSe, as a place of parial for the dead, of a lot in the secdo<br>Grove Gemetery, owned by and situated in the town of vessiont,<br>Hassechumetts, and numbered on hundred and ziz (100), soction<br>"I, in the plan of seid cemetery, deposited in the office of<br>the Boyn Clerk of seid town, do morely relinquish, of allowing |   |
|----|------------------------------------------------------------------------------------------------------------------------------------------------------------------------------------------------------------------------------------------------------------------------------------------------------------------------------------|---|
|    | I, farry 2. Answerth, of 14s Swimpells Street, Fall Miver,<br>Madwachusetts, being levelly entitled to the sole and erolusive                                                                                                                                                                                                      |   |
|    | Coroper 4, 1977                                                                                                                                                                                                                                                                                                                    |   |
|    |                                                                                                                                                                                                                                                                                                                                    |   |
|    |                                                                                                                                                                                                                                                                                                                                    |   |
|    | <section-header><section-header><section-header><section-header><text></text></section-header></section-header></section-header></section-header>                                                                                                                                                                                  |   |
|    | Perpetual Care 225.00<br>\$365.00                                                                                                                                                                                                                                                                                                  |   |
| C  |                                                                                                                                                                                                                                                                                                                                    | C |
|    |                                                                                                                                                                                                                                                                                                                                    |   |