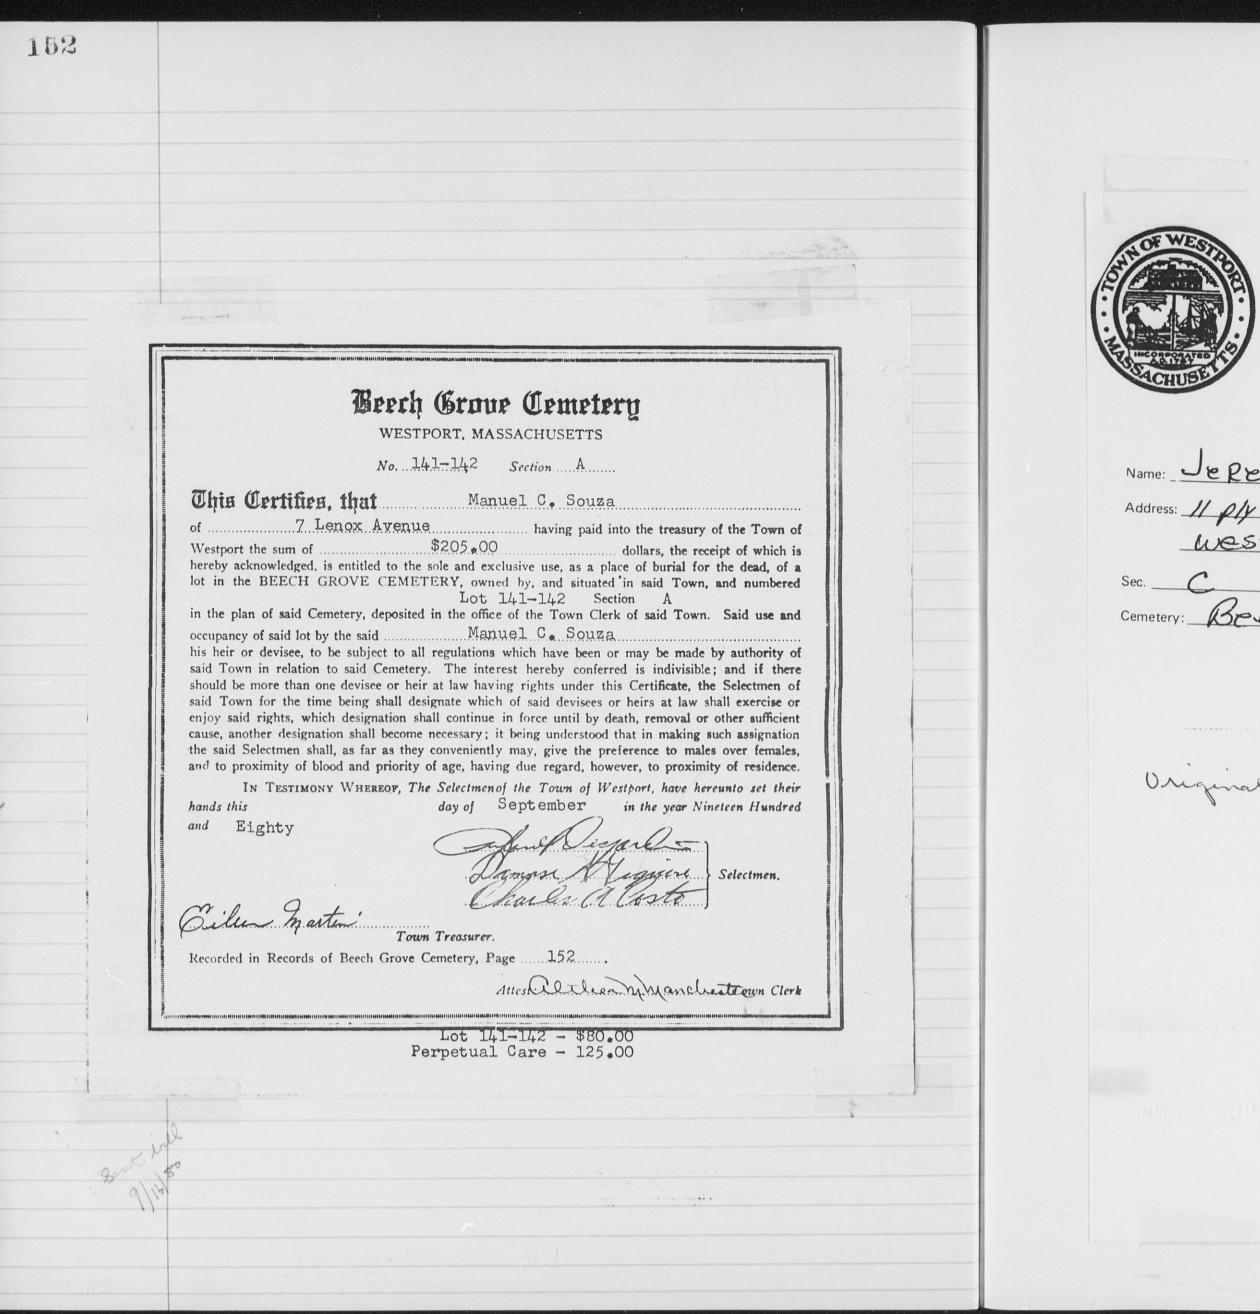

|

.....

150

## Beech Grove Cemetery

And Pregartis Dyman Highin Selectmen. Challer ll Costo

Graves - \$140.00 Perpetual Care - 225.00



# TOWN OF WESTPORT

WESTPORT. MASSACHUSETTS

Cemetery Department 617/636-5845

SALE OF LOTS

Name: JEREMIAH R. Graves: LOL Address: Il ply mouth Ave. Perpetual Care: \_\_\_\_ westport Total: Sec. \_\_\_\_\_ Lot \_\_\_\_\_ 21-23 Cemetery: Beech GRove

251X Date AUG. 28, 1910 GRAVE HOD. OU Graves: LOT'S 400.00 550.00 950,00

152A

Superintendent of Town Cemeteries

Uniquial deed not put in book