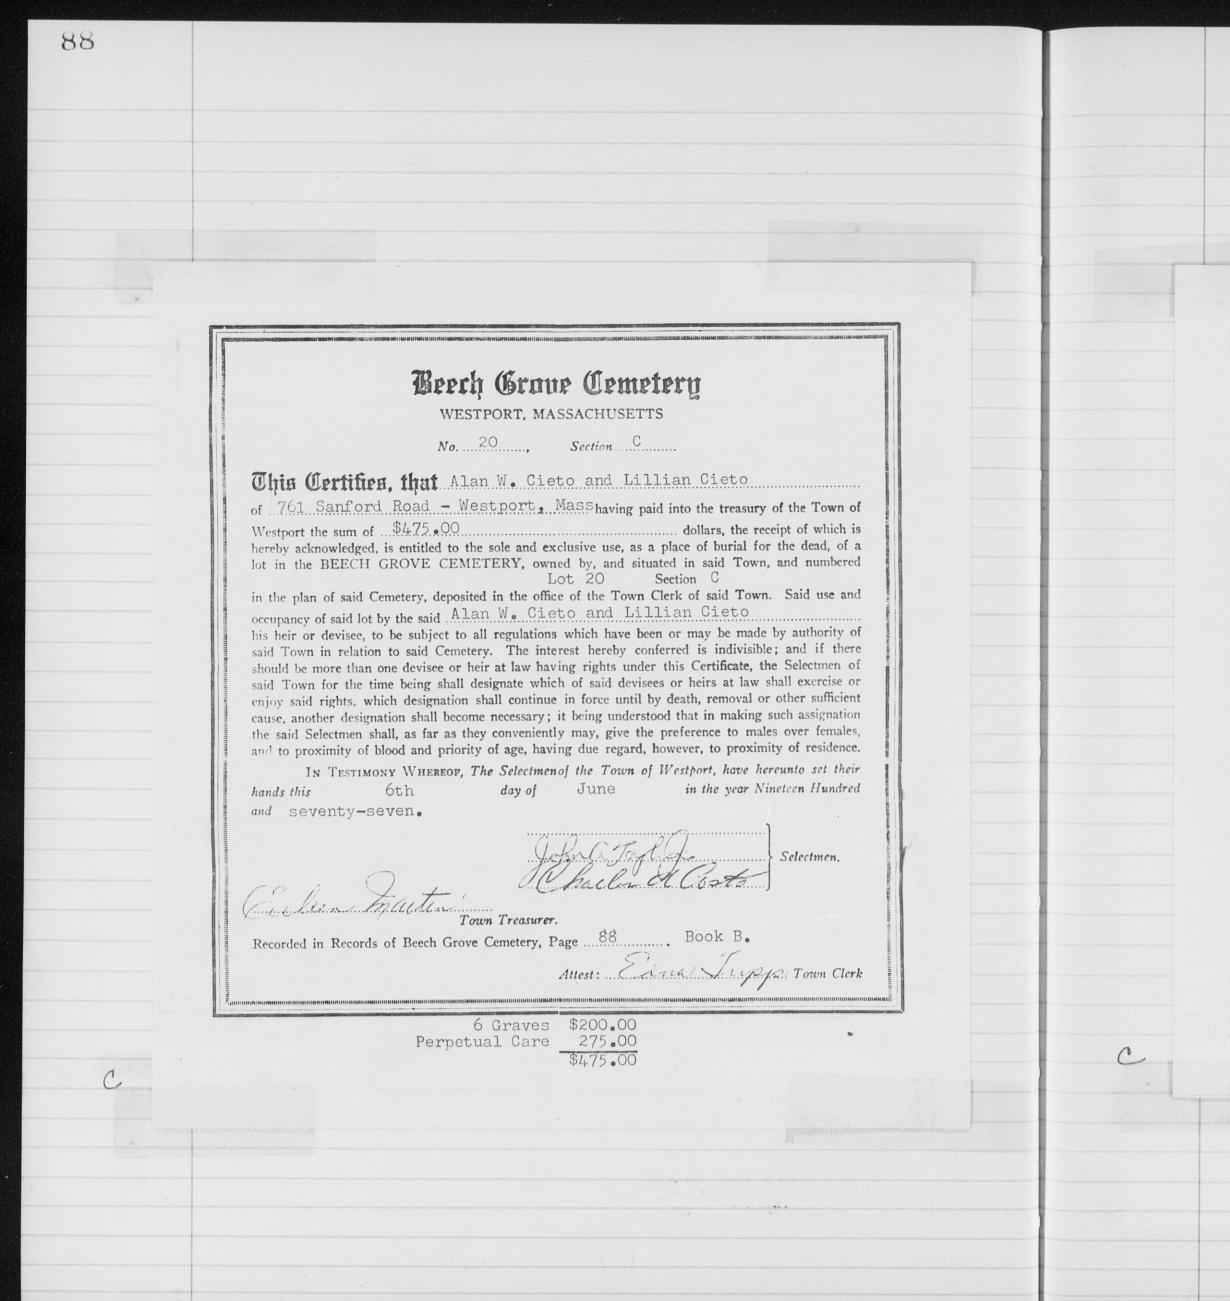

e time being shall designate which of said devisees or heirs at law shall exercise or enjoy said rights, which designation shall continue in force until by death, removal or other sufficient cause, another designation shall become necessary; it being understood that in making such assignation the said Selectmen shall, as far as they conveniently may, give the preference to males over females, and to proximity of blood and priority of age, having due regard, however, to proximity of residence. IN TESTIMONY WHEREOF, The Selectmenof the Town of Westport, have hereunto set their in the year Nineteen Hundred day of hands this 23rd and Seventy-seven. Selectmen. Celeen muter Town Treasurer. Ednas Tupperown Clerk Book B. Attest: 4 Graves \$140.00 \$365.00 Perpetual Care and the second second

8%



Beech Grove Cemetery WESTPORT, MASSACHUSETTS No157-158, Section A: This Certifies, that Joseph and Elizabeth Bradshaw of 284 Sanford Road - Westport, Mass having paid into the treasury of the Town of Westport the sum of \$205.00. dollars, the receipt of which is hereby acknowledged, is entitled to the sole and exclusive use, as a place of burial for the dead, of a lot in the BEECH GROVE CEMETERY, owned by, and situated in said Town, and numbered Lot 157 - 158 Section A in the plan of said Cemetery, deposited in the office of the Town Clerk of said Town. Said use and occupancy of said lot by the said ... Joseph and Elizabeth Bradshaw his heir or devisee, to be subject to all regulations which have been or may be made by authority of said Town in relation to said Cemetery. The interest her